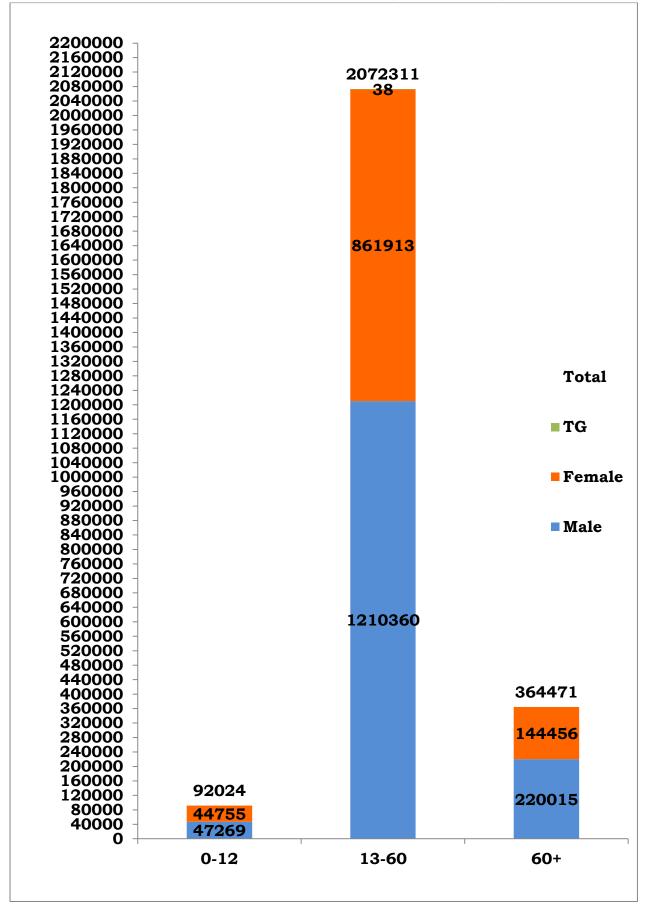

| S.NO | COVID-19 STATISTICS                                                 | DETAILS                                     |
|------|---------------------------------------------------------------------|---------------------------------------------|
| 1    | Number of active cases on date (Including isolation)                | 29,950                                      |
|      | Number of persons tested positive today in Tamil Nadu               | 2,404                                       |
| 2    | Passengers returned from other States by Road tested positive today | West Bengal-1                               |
|      | Total                                                               | 2,405                                       |
| 3    | Total Number of persons tested positive till date                   | 25,28,806                                   |
|      |                                                                     | 1,46,665/                                   |
| 4    | Total Number of samples tested by RT-PCR today/ till date*          | 3,51,19,946 <sup>@</sup>                    |
| _    |                                                                     | 1,45,663/                                   |
| 5    | Total Number of Persons tested by RT-PCR today/ till date           | 3,42,59,860                                 |
| 6    | No. of Male / Female / Transgender tested positive today            | 1,356/1,049/0                               |
| 7    | No. of Male / Female / Transgender tested positive till date        | 14,77,644/10,51,124/38                      |
| 8    | Number of functioning COVID -19 testing facilities in Tamil<br>Nadu | 274 (69 Govt+<br>205 <sup>\$</sup> Private) |
| 0    | Number of COVID-19 positive patients discharged following           | 3,006/                                      |
| 9    | treatment today/ till date                                          | 24,65,250                                   |
| 10   | Total number of deaths today/ till date                             | 49(11 Private & 38 Govt) /33,606)           |