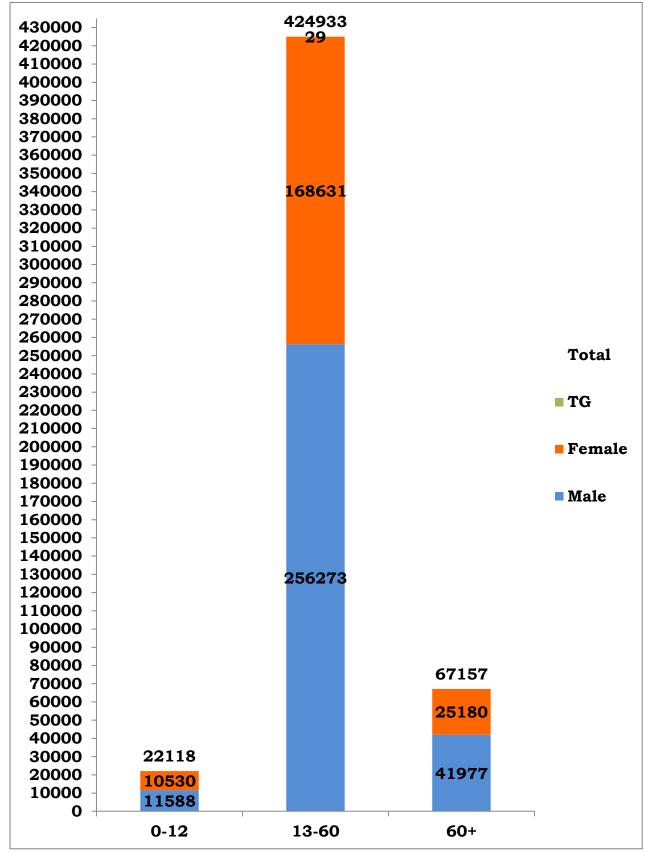

### Age and Sex distribution till date (15/09/2020)

|           |                                    |                         | eube 20tumb |                 |       |
|-----------|------------------------------------|-------------------------|-------------|-----------------|-------|
| S1.<br>No | District                           | Total Positive<br>Cases | Discharged  | Active<br>Cases | Death |
| 1         | Ariyalur                           | 3315                    | 3112        | 166             | 37    |
| 2         | Chengalpattu                       | 31067                   | 28457       | 2119            | 491   |
| 3         | Chennai                            | 150572                  | 137685      | 9883            | 3004  |
| 4         | Coimbatore                         | 23147                   | 19193       | 3593            | 361   |
| 5         | Cuddalore                          | 16835                   | 14093       | 2558            | 184   |
| 6         | Dharmapuri                         | 2204                    | 1368        | 816             | 20    |
| 7         | Dindigul                           | 8001                    | 7174        | 676             | 151   |
| 8         | Erode                              | 4803                    | 3694        | 1046            | 63    |
| 9         | Kallakurichi                       | 8146                    | 7042        | 1014            | 90    |
| 10        | Kancheepuram                       | 19768                   | 18170       | 1310            | 288   |
| 11        | Kanyakumari                        | 11197                   | 10173       | 814             | 210   |
| 12        | Karur                              | 2281                    | 1806        | 442             | 33    |
| 13        | Krishnagiri                        | 3327                    | 2456        | 826             | 45    |
| 14        | Madurai                            | 15477                   | 14371       | 732             | 374   |
| 15        | Nagapattinam                       | 4312                    | 3087        | 1155            | 70    |
| 16        | Namakkal                           | 3559                    | 2628        | 879             | 52    |
| 17        | Nilgiris                           | 2528                    | 1934        | 577             | 17    |
| 18        | Perambalur                         | 1581                    | 1456        | 106             | 19    |
| 19        | Pudukottai                         | 7588                    | 6675        | 791             | 122   |
| 20        | Ramanathapuram                     | 5233                    | 4849        | 270             | 114   |
| 21        | Ranipet                            | 12287                   | 11505       | 637             | 145   |
| 22        | Salem                              | 15066                   | 12664       | 2162            | 240   |
| 23        | Sivagangai                         | 4585                    | 4238        | 233             | 114   |
| 24        | Tenkasi                            | 6400                    | 5664        | 615             | 121   |
| 25        | Thanjavur                          | 8626                    | 7497        | 997             | 132   |
| 26        | Theni                              | 13914                   | 13014       | 740             | 160   |
| 27        | Thirupathur                        | 3857                    | 3220        | 561             | 76    |
| 28        | Thiruvallur                        | 28903                   | 26360       | 2053            | 490   |
| 29        | Thiruvannamalai                    | 13485                   | 11827       | 1461            | 197   |
| 30        | Thiruvarur                         | 5538                    | 4702        | 771             | 65    |
| 31        | Thoothukudi                        | 12458                   | 11620       | 719             | 119   |
| 32        | Tirunelveli                        | 11309                   | 10053       | 1065            | 191   |
| 33        | Tiruppur                           | 5200                    | 3321        | 1792            | 87    |
| 34        | Trichy                             | 9017                    | 8014        | 871             | 132   |
| 35        | Vellore                            | 12899                   | 11626       | 1076            | 197   |
| 36        | Villupuram                         | 9705                    | 8779        | 841             | 85    |
| 37        | Virudhunagar                       | 13767                   | 13162       | 400             | 205   |
| 38        | Airport Surveillance               | 924                     | 918         | 5               | 1     |
| 30        | (International)                    | 924                     | 910         | 5               | 1     |
| 39        | Airport Surveillance<br>(Domestic) | 899                     | 867         | 32              | 0     |
| 40        | Railway Surveillance               | 428                     | 426         | 2               | 0     |
|           | Grand Total                        | 5,14,208                | 4,58,900    | 46,806          | 8,502 |
|           |                                    |                         |             | ,               | ,     |