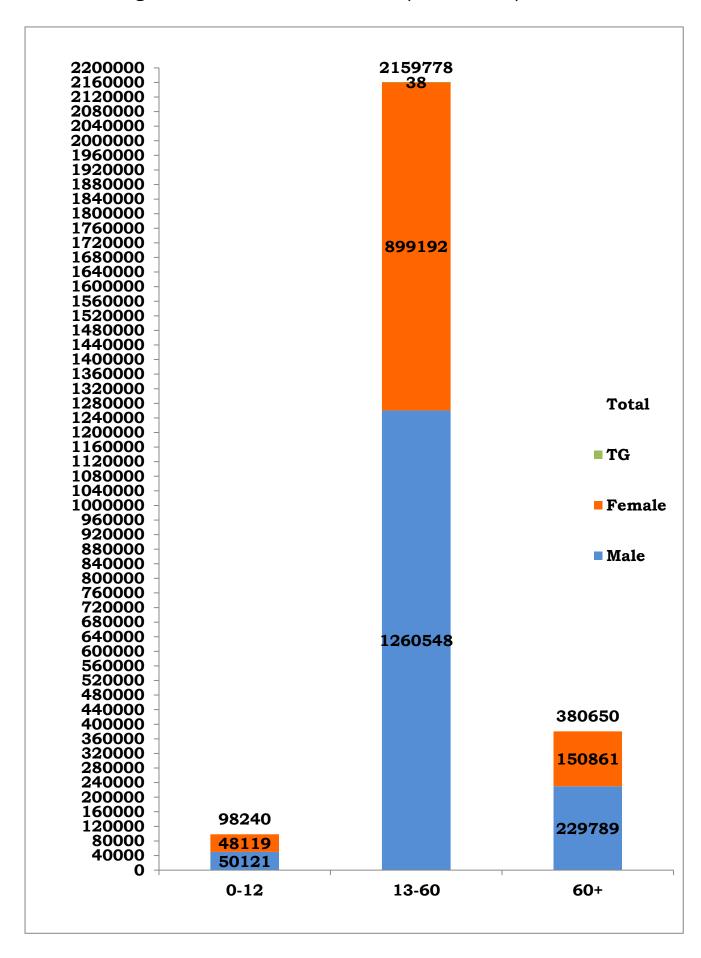

#### Age and Sex distribution till date (15/09/2021)

Tamil Nadu COVID 19 - District Wise Case Details\* (15/09/2021)

|           |                                 | District Wisc           |            | •               | •      |
|-----------|---------------------------------|-------------------------|------------|-----------------|--------|
| S1.<br>No | District                        | Total Positive<br>Cases | Discharged | Active<br>Cases | Death  |
| 1         | Ariyalur                        | 16546                   | 16155      | 139             | 252    |
| 2         | Chengalpattu                    | 167055                  | 163429     | 1174            | 2452   |
| 3         | Chennai                         | 546880                  | 536595     | 1845            | 8440   |
| 4         | Coimbatore                      | 239406                  | 234875     | 2225            | 2306   |
| 5         | Cuddalore                       | 62863                   | 61602      | 411             | 850    |
| 6         | Dharmapuri                      | 27167                   | 26710      | 207             | 250    |
| 7         | Dindigul                        | 32638                   | 31872      | 134             | 632    |
| 8         | Erode                           | 100214                  | 98246      | 1302            | 666    |
| 9         | Kallakurichi                    | 30545                   | 30010      | 330             | 205    |
| 10        | Kancheepuram                    | 73366                   | 71785      | 343             | 1238   |
| 11        | Kanyakumari                     | 61369                   | 60071      | 260             | 1038   |
| 12        | Karur                           | 23340                   | 22796      | 191             | 353    |
| 13        | Krishnagiri                     | 42384                   | 41830      | 220             | 334    |
| 14        | Madurai                         | 74243                   | 72901      | 181             | 1161   |
| 15        | Mayiladuthurai                  | 22413                   | 21832      | 288             | 293    |
| 16        | Nagapattinam                    | 20059                   | 19418      | 329             | 312    |
| 17        | Namakkal                        | 49732                   | 48631      | 622             | 479    |
| 18        | Nilgiris                        | 32220                   | 31677      | 347             | 196    |
| 19        | Perambalur                      | 11818                   | 11506      | 81              | 231    |
| 20        | Pudukottai                      | 29413                   | 28816      | 199             | 398    |
| 21        | Ramanathapuram                  | 20257                   | 19857      | 47              | 353    |
| 22        | Ranipet                         | 42799                   | 41866      | 173             | 760    |
| 23        | Salem                           | 97012                   | 94767      | 596             | 1649   |
| 24        | Sivagangai                      | 19622                   | 19251      | 170             | 201    |
| 25        | Tenkasi                         | 27204                   | 26637      | 83              | 484    |
| 26        | Thanjavur                       | 72183                   | 70294      | 983             | 906    |
| 27        | Theni                           | 43300                   | 42711      | 73              | 516    |
| 28        | Thirupathur                     | 28734                   | 28022      | 96              | 616    |
| 29        | Thiruvallur                     | 116790                  | 114292     | 692             | 1806   |
| 30        | Thiruvannamalai                 | 53828                   | 52862      | 308             | 658    |
| 31        | Thiruvarur                      | 39591                   | 38775      | 417             | 399    |
| 32        | Thoothukudi                     | 55645                   | 55134      | 110             | 401    |
| 33        | Tirunelveli                     | 48609                   | 48064      | 115             | 430    |
| 34        | Tiruppur                        | 91626                   | 89749      | 934             | 943    |
| 35        | Trichy                          | 75148                   | 73609      | 518             | 1021   |
| 36        | Vellore                         | 49105                   | 47795      | 193             | 1117   |
| 37        | Villupuram                      | 45141                   | 44578      | 211             | 352    |
| 38        | Virudhunagar                    | 45868                   | 45236      | 86              | 546    |
| 20        | Airport Surveillance            | 1005                    | 1001       | 2               | 1      |
| 39        | (International)                 | 1025                    | 1021       | 3               | 1      |
| 40        | Airport Surveillance (Domestic) | 1082                    | 1081       | 0               | 1      |
| 41        | Railway Surveillance            | 428                     | 428        | 0               | 0      |
|           | Grand Total                     | 26,38,668               | 25,86,786  | 16,636          | 35,246 |
|           |                                 | ed to the respecti      |            |                 | •      |