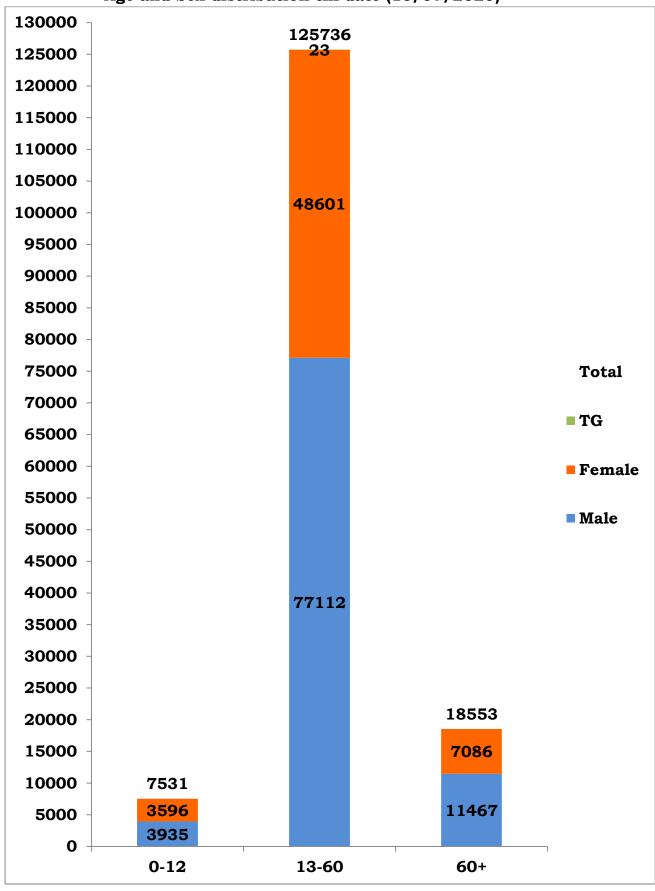

#### Age and Sex distribution till date (15/07/2020)

Tamil Nadu COVID 19 - District Wise Case Details (15/07/2020)

| S1.<br>No | District                        | Total Positive<br>Cases | Discharged | Active<br>Cases | Death |
|-----------|---------------------------------|-------------------------|------------|-----------------|-------|
| 1         | Ariyalur                        | 585                     | 469        | 115             | 1     |
| 2         | Chengalpattu                    | 8741                    | 6299       | 2269            | 172#  |
| 3         | Chennai                         | 80961                   | 64036      | 15606           | 1318* |
| 4         | Coimbatore                      | 1591                    | 406        | 1173            | 11*   |
| 5         | Cuddalore                       | 1624                    | 1164       | 454             | 6     |
| 6         | Dharmapuri                      | 264                     | 105        | 158             | 1     |
| 7         | Dindigul                        | 1066                    | 645        | 404             | 17    |
| 8         | Erode                           | 460                     | 199        | 253             | 8     |
| 9         | Kallakurichi                    | 1979                    | 1222       | 747             | 10    |
| 10        | Kancheepuram                    | 4255                    | 1932       | 2268            | 55    |
| 11        | Kanyakumari                     | 1745                    | 596        | 1135            | 14    |
| 12        | Karur                           | 210                     | 150        | 55              | 5     |
| 13        | Krishnagiri                     | 306                     | 166        | 133             | 7     |
| 14        | Madurai                         | 7331                    | 3855       | 3347            | 129   |
| 15        | Nagapattinam                    | 388                     | 195        | 192             | 1     |
| 16        | Namakkal                        | 212                     | 137        | 74              | 1     |
| 17        | Nilgiris                        | 277                     | 107        | 169             | 1     |
| 18        | Perambalur                      | 181                     | 164        | 16              | 1     |
| 19        | Pudukottai                      | 780                     | 463        | 308             | 9     |
| 20        | Ramanathapuram                  | 2076                    | 1225       | 812             | 39    |
| 21        | Ranipet                         | 1711                    | 914        | 784             | 13    |
| 22        | Salem                           | 2053                    | 1055       | 989             | 9     |
| 23        | Sivagangai                      | 1103                    | 578        | 504             | 21    |
| 24        | Tenkasi                         | 842                     | 325        | 514             | 3     |
| 25        | Thanjavur                       | 809                     | 439        | 358             | 12    |
| 26        | Theni                           | 1975                    | 724        | 1229            | 22    |
| 27        | Thirupathur                     | 478                     | 272        | 205             | 1     |
| 28        | Thiruvallur                     | 7573                    | 4335       | 3104            | 134   |
| 29        | Thiruvannamalai                 | 3349                    | 1948       | 1376            | 25    |
| 30        | Thiruvarur                      | 795                     | 479        | 315             | 1     |
| 31        | Thoothukudi                     | 2766                    | 1128       | 1619            | 19    |
| 32        | Tirunelveli                     | 2098                    | 968        | 1119            | 11    |
| 33        | Tiruppur                        | 342                     | 186        | 152             | 4     |
| 34        | Trichy                          | 1814                    | 1020       | 767             | 27    |
| 35        | Vellore                         | 3191                    | 1533       | 1644            | 14    |
| 36        | Villupuram                      | 1820                    | 1077       | 721             | 22    |
| 37        | Virudhunagar                    | 2603                    | 1004       | 1577            | 22    |
| 38        | Airport Surveillance            | 622                     | 275        | 346             | 1     |
|           | (International)                 | 022                     | 2.0        | 0.0             |       |
| 39        | Airport Surveillance (Domestic) | 422                     | 188        | 234             | 0     |
| 40        | Railway Surveillance            | 422                     | 327        | 95              | 0     |
|           | Grand Total                     | 1,51,820                | 1,02,310   | 47,340          | 2,167 |