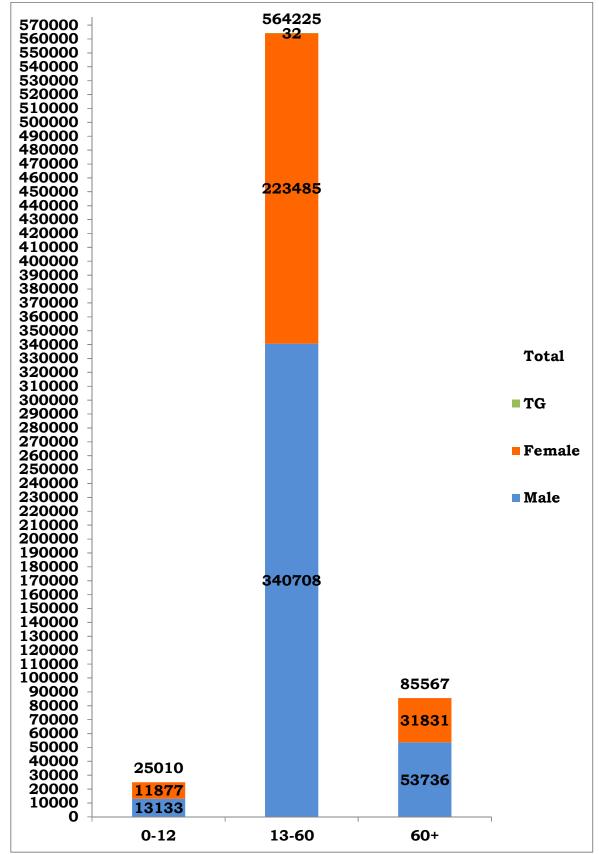

| No1Ariyalur2Chengalpattr3Chennai4Coimbatore5Cuddalore6Dharmapuri7Dindigul8Erode9Kallakurichi10Kancheepura11Kanyakumar12Karur13Krishnagiri14Madurai15Nagapattinar16Namakkal17Nilgiris18Perambalur19Pudukottai20Ramanathap21Ranipet22Salem23Sivagangai24Tenkasi25Thanjavur26Theni27Thiruvannar30Thiruvarur31Thoothukud32Tiruppur34Trichy35Vellore36Villupuram37Virudhunaga38Airport Surv<br>(Internationar39Airport Surv<br>(Domestic) | District             | Total Positive | Discharged | Active | •      |
|--------------------------------------------------------------------------------------------------------------------------------------------------------------------------------------------------------------------------------------------------------------------------------------------------------------------------------------------------------------------------------------------------------------------------------------|----------------------|----------------|------------|--------|--------|
| 2Chengalpatt3Chennai4Coimbatore5Cuddalore6Dharmapuri7Dindigul8Erode9Kallakurichi10Kancheepura11Kanyakumar12Karur13Krishnagiri14Madurai15Nagapattinar16Namakkal17Nilgiris18Perambalur19Pudukottai20Ramanathap21Ranipet22Salem23Sivagangai24Tenkasi25Thanjavur26Theni27Thiruvanur30Thiruvanur31Thoothukud32Tirunelveli33Tiruppur34Trichy35Vellore36Villupuram37Virudhunaga38Airport Surv<br>(Domestic)                                 | District             | Cases          | Discharged | Cases  | Death  |
| 3Chennai4Coimbatore5Cuddalore6Dharmapuri7Dindigul8Erode9Kallakurichi10Kancheepura11Kanyakuma12Karur13Krishnagiri14Madurai15Nagapattina16Namakkal17Nilgiris18Perambalur19Pudukottai20Ramanathap21Ranipet22Salem23Sivagangai24Tenkasi25Thanjavur26Theni27Thiruvanur30Thiruvarur31Thoothukud32Tirunelveli33Tiruppur34Trichy35Vellore36Villupuram37Virudhunaga38Airport Surv<br>(Domestic)                                               | 2                    | 4209           | 3951       | 212    | 46     |
| 4Coimbatore5Cuddalore6Dharmapuri7Dindigul8Erode9Kallakurichi10Kancheepura11Kanyakumar12Karur13Krishnagiri14Madurai15Nagapattinar16Namakkal17Nilgiris18Perambalur19Pudukottai20Ramanathap21Ranipet22Salem23Sivagangai24Tenkasi25Thanjavur26Theni27Thiruyathur28Thiruvannar30Thiruvanur31Thoothukud32Tirunelveli33Tiruppur34Trichy35Vellore36Villupuram37Virudhunaga38Airport Surv(Domestic)Airport Surv                               |                      | 40416          | 37853      | 1949   | 614    |
| 5Cuddalore6Dharmapuri7Dindigul8Erode9Kallakurichi10Kancheepura11Kanyakumar12Karur13Krishnagiri14Madurai15Nagapattinar16Namakkal17Nilgiris18Perambalur19Pudukottai20Ramanathap21Ranipet22Salem23Sivagangai24Tenkasi25Thanjavur26Theni27Thirupathur28Thiruvanur30Thiruvanur31Thoothukud32Tirunelveli33Tiruppur34Trichy35Vellore36Villupuram37Virudhunaga38Airport Surv39Airport Surv34Tiport Surv34Karport Surv35Vellore               |                      | 186667         | 169890     | 13304  | 3473   |
| 6Dharmapuri7Dindigul8Erode9Kallakurichi10Kancheepura11Kanyakumar12Karur13Krishnagiri14Madurai15Nagapattinar16Namakkal17Nilgiris18Perambalur19Pudukottai20Ramanathap21Ranipet22Salem23Sivagangai24Tenkasi25Thanjavur26Theni27Thiruvanur30Thiruvanur31Thoothukud32Tirunelveli33Tiruppur34Trichy35Vellore36Villupuram37Virudhunaga38Airport Surv<br>(Internationa39Airport Surv<br>(Domestic)                                           |                      | 38712          | 33775      | 4426   | 511    |
| 7Dindigul8Erode9Kallakurichi10Kancheepura11Kanyakuma12Karur13Krishnagiri14Madurai15Nagapattina16Namakkal17Nilgiris18Perambalur19Pudukottai20Ramanathap21Ranipet22Salem23Sivagangai24Tenkasi25Thanjavur26Theni27Thiruvallur28Thiruvallur29Thiruvannar30Thiruvarur31Thoothukud32Tirunelveli33Tiruppur34Trichy35Vellore36Villupuram37Virudhunaga38Airport Surv<br>(Domestic)                                                            |                      | 22163          | 20840      | 1065   | 258    |
| 8Erode9Kallakurichi10Kancheepura11Kanyakumar12Karur13Krishnagiri14Madurai15Nagapattinar16Namakkal17Nilgiris18Perambalur19Pudukottai20Ramanathap21Ranipet22Salem23Sivagangai24Tenkasi25Thanjavur26Theni27Thirupathur28Thiruvallur29Thiruvannar30Thiruvarur31Thoothukud32Tiruppur34Trichy35Vellore36Villupuram37Virudhunaga38Airport Surv39Airport Surv34Tiport Surv35Kellore                                                          | <u>*</u>             | 4966           | 4092       | 833    | 41     |
| 9Kallakurichi10Kancheepura11Kanyakuman12Karur13Krishnagiri14Madurai15Nagapattinan16Namakkal17Nilgiris18Perambalur19Pudukottai20Ramanathap21Ranipet22Salem23Sivagangai24Tenkasi25Thanjavur26Theni27Thirupathur28Thiruvallur29Thiruvannar30Thiruvarur31Thoothukud32Tirunelveli33Tiruppur34Trichy35Vellore36Villupuram37Virudhunaga38Airport Surv<br>(Internationa39Airport Surv<br>(Domestic)                                          | Dindigul             | 9479           | 8934       | 367    | 178    |
| 10Kancheepura11Kanyakuman12Karur13Krishnagiri14Madurai15Nagapattinan16Namakkal17Nilgiris18Perambalur19Pudukottai20Ramanathap21Ranipet22Salem23Sivagangai24Tenkasi25Thanjavur26Theni27Thiruyathur28Thiruvallur29Thiruvannar30Thiruvarur31Thoothukud32Tirunelveli33Tiruppur34Trichy35Vellore36Villupuram37Virudhunaga38Airport Surv<br>(Internationa39Airport Surv<br>(Domestic)                                                       |                      | 8772           | 7644       | 1022   | 106    |
| 11Kanyakuman12Karur13Krishnagiri14Madurai15Nagapattinan16Namakkal17Nilgiris18Perambalur19Pudukottai20Ramanathap21Ranipet22Salem23Sivagangai24Tenkasi25Thanjavur26Theni27Thirupathur28Thiruvallur29Thiruvannar30Thiruvarur31Thoothukud32Tirunelveli33Tiruppur34Trichy35Vellore36Villupuram37Virudhunaga38Airport Surv39Airport Surv34Troothukud                                                                                       | Kallakurichi         | 9829           | 9417       | 312    | 100    |
| 12 Karur   13 Krishnagiri   14 Madurai   15 Nagapattinar   16 Nagapattinar   16 Namakkal   17 Nilgiris   18 Perambalur   19 Pudukottai   20 Ramanathap   21 Ranipet   22 Salem   23 Sivagangai   24 Tenkasi   25 Thanjavur   26 Theni   27 Thirupathur   28 Thiruvanur   30 Thiruvanur   31 Thoothukud   32 Tirunelveli   33 Tiruppur   34 Trichy   35 Vellore   36 Villupuram   37 Virudhunaga   38 Airport Surv   39 Airport Surv  | Kancheepuram         | 24073          | 22891      | 826    | 356    |
| 13Krishnagiri14Madurai15Nagapattinan16Namakkal17Nilgiris18Perambalur19Pudukottai20Ramanathap21Ranipet22Salem23Sivagangai24Tenkasi25Thanjavur26Theni27Thirupathur28Thiruvallur29Thiruvannar30Thiruvarur31Thoothukud32Tirunelveli33Tiruppur34Trichy35Vellore36Villupuram37Virudhunaga38Airport Surv39Airport Surv34Tirport Surv35Airport Surv37Vinoestic)                                                                              | Kanyakumari          | 14086          | 13139      | 710    | 237    |
| 14Madurai15Nagapattinan16Namakkal17Nilgiris18Perambalur19Pudukottai20Ramanathap21Ranipet22Salem23Sivagangai24Tenkasi25Thanjavur26Theni27Thiruyathur28Thiruvallur29Thiruvannar30Thiruvarur31Thoothukud32Tirunelveli33Tiruppur34Trichy35Vellore36Villupuram37Virudhunaga38Airport Surv39Airport Surv34Trooth Surv35Yendhunaga36Yindhunaga37Airport Surv39Airport Surv34Torot Surv35Yendhunaga37Yindhunaga38Airport Surv39Airport Surv  | Karur                | 3702           | 3271       | 388    | 43     |
| 15Nagapattinan16Namakkal17Nilgiris18Perambalur19Pudukottai20Ramanathap21Ranipet22Salem23Sivagangai24Tenkasi25Thanjavur26Theni27Thirupathur28Thiruvallur29Thiruvannar30Thiruvannar31Thoothukud32Tirunelveli33Tiruppur34Trichy35Vellore36Villupuram37Virudhunaga38Airport Surv39Airport Surv34Comestic)                                                                                                                                | Krishnagiri          | 5839           | 4937       | 818    | 84     |
| 16Namakkal17Nilgiris18Perambalur19Pudukottai20Ramanathap21Ranipet22Salem23Sivagangai24Tenkasi25Thanjavur26Theni27Thirupathur28Thiruvallur29Thiruvannar30Thiruvarur31Thoothukud32Tirunelveli33Tiruppur34Trichy35Vellore36Villupuram37Virudhunaga38Airport Surv39Airport Surv30Airport Surv31Airport Surv                                                                                                                              | Madurai              | 17790          | 16595      | 793    | 402    |
| 16Namakkal17Nilgiris18Perambalur19Pudukottai20Ramanathap21Ranipet22Salem23Sivagangai24Tenkasi25Thanjavur26Theni27Thirupathur28Thiruvallur29Thiruvannar30Thiruvarur31Thoothukud32Tirunelveli33Tiruppur34Trichy35Vellore36Villupuram37Virudhunaga38Airport Surv39Airport Surv34Tirport Surv35Airport Surv                                                                                                                              | Nagapattinam         | 6060           | 5438       | 527    | 95     |
| 18Perambalur19Pudukottai20Ramanathap21Ranipet22Salem23Sivagangai24Tenkasi25Thanjavur26Theni27Thirupathur28Thiruvallur29Thiruvannar30Thiruvarur31Thoothukud32Tiruppur34Trichy35Vellore36Villupuram37Virudhunaga38Airport Surv39Airport Surv34Tiport Surv35Vellore                                                                                                                                                                     |                      | 7714           | 6675       | 951    | 88     |
| 19Pudukottai20Ramanathap21Ranipet22Salem23Sivagangai24Tenkasi25Thanjavur26Theni27Thirupathur28Thiruvallur29Thiruvannar30Thiruvarur31Thoothukud32Tirunelveli33Tiruppur34Trichy35Vellore36Villupuram37Virudhunaga38Airport Surv39Airport Surv34Comestic)                                                                                                                                                                               | Nilgiris             | 5821           | 5095       | 693    | 33     |
| 20Ramanathap21Ranipet22Salem23Sivagangai24Tenkasi25Thanjavur26Theni27Thirupathur28Thiruvallur29Thiruvannar30Thiruvarur31Thoothukud32Tirunelveli33Tiruppur34Trichy35Vellore36Villupuram37Virudhunaga38Airport Surv39Airport Surv30Airport Surv31Airport Surv                                                                                                                                                                          | Perambalur           | 2023           | 1923       | 80     | 20     |
| 21Ranipet22Salem23Sivagangai24Tenkasi25Thanjavur26Theni27Thirupathur28Thiruvallur29Thiruvannar30Thiruvarur31Thoothukud32Tirunelveli33Tiruppur34Trichy35Vellore36Villupuram37Virudhunaga38Airport Surv39Airport Surv34Comestic)                                                                                                                                                                                                       | Pudukottai           | 10100          | 9501       | 453    | 146    |
| 22Salem23Sivagangai24Tenkasi25Thanjavur26Theni27Thirupathur28Thiruvallur29Thiruvannar30Thiruvarur31Thoothukud32Tirunelveli33Tiruppur34Trichy35Vellore36Villupuram37Virudhunaga38Airport Surv39Airport Surv34Comestic)                                                                                                                                                                                                                | Ramanathapuram       | 5817           | 5504       | 189    | 124    |
| 22Salem23Sivagangai24Tenkasi25Thanjavur26Theni27Thirupathur28Thiruvallur29Thiruvannar30Thiruvarur31Thoothukud32Tirunelveli33Tiruppur34Trichy35Vellore36Villupuram37Virudhunaga38Airport Surv39Airport Surv34Comestic)                                                                                                                                                                                                                | *                    | 14326          | 13801      | 352    | 173    |
| 23Sivagangai24Tenkasi25Thanjavur26Theni27Thirupathur28Thiruvallur29Thiruvannar30Thiruvarur31Thoothukud32Tirunelveli33Tiruppur34Trichy35Vellore36Villupuram37Virudhunaga38Airport Surv39Airport Surv30Airport Surv31Airport Surv33Airport Surv34Airport Surv                                                                                                                                                                          |                      | 24455          | 21814      | 2260   | 381    |
| 24Tenkasi25Thanjavur26Theni27Thirupathur28Thiruvallur29Thiruvannar30Thiruvarur31Thoothukud32Tirunelveli33Tiruppur34Trichy35Vellore36Villupuram37Virudhunaga38Airport Surv39Airport Surv31Airport Surv33Openational                                                                                                                                                                                                                   |                      | 5583           | 5290       | 170    | 123    |
| 25Thanjavur26Theni27Thirupathur28Thiruvallur29Thiruvannar30Thiruvarur31Thoothukud32Tirunelveli33Tiruppur34Trichy35Vellore36Villupuram37Virudhunaga38Airport Surv39Airport Surv31Airport Surv33Opmestic)                                                                                                                                                                                                                              |                      | 7690           | 7357       | 184    | 149    |
| 26Theni27Thirupathur28Thiruvallur29Thiruvannar30Thiruvarur31Thoothukud32Tirunelveli33Tiruppur34Trichy35Vellore36Villupuram37Virudhunaga38Airport Surv39Airport Surv30Airport Surv31Omestic)                                                                                                                                                                                                                                          |                      | 14184          | 13310      | 666    | 208    |
| 27Thirupathur28Thiruvallur29Thiruvannar30Thiruvarur31Thoothukud32Tirunelveli33Tiruppur34Trichy35Vellore36Villupuram37Virudhunaga38Airport Surv39Airport Surv30Airport Surv31Omestic)                                                                                                                                                                                                                                                 | · ·                  | 15846          | 15240      | 419    | 187    |
| 28Thiruvallur29Thiruvannar30Thiruvarur31Thoothukud32Tirunelveli33Tiruppur34Trichy35Vellore36Villupuram37Virudhunaga38Airport Surv39Airport Surv(Domestic)                                                                                                                                                                                                                                                                            | Thirupathur          | 5963           | 5449       | 400    | 114    |
| 29Thiruvannar30Thiruvarur31Thoothukud32Tirunelveli33Tiruppur34Trichy35Vellore36Villupuram37Virudhunaga38Airport Surv<br>(International39Airport Surv<br>(Domestic)                                                                                                                                                                                                                                                                   | <u>*</u>             | 35545          | 33448      | 1500   | 597    |
| 30Thiruvarur31Thoothukud32Tirunelveli33Tiruppur34Trichy35Vellore36Villupuram37Virudhunaga38Airport Surv<br>(Internationa)39Airport Surv<br>(Domestic)                                                                                                                                                                                                                                                                                | Thiruvannamalai      | 16864          | 15987      | 627    | 250    |
| 31Thoothukudi32Tirunelveli33Tiruppur34Trichy35Vellore36Villupuram37Virudhunaga38Airport Surv.<br>(International39Airport Surv.<br>(Domestic)                                                                                                                                                                                                                                                                                         |                      | 8765           | 7994       | 686    | 85     |
| 32Tirunelveli33Tiruppur34Trichy35Vellore36Villupuram37Virudhunaga38Airport Surv<br>(International<br>3939Airport Surv<br>(Domestic)                                                                                                                                                                                                                                                                                                  | Fhoothukudi          | 14325          | 13665      | 535    | 125    |
| 34Trichy35Vellore36Villupuram37Virudhunaga38Airport Surv<br>(Internationa39Airport Surv<br>(Domestic)                                                                                                                                                                                                                                                                                                                                | Firunelveli          | 13733          | 12914      | 614    | 205    |
| 34Trichy35Vellore36Villupuram37Virudhunaga38Airport Surv<br>(Internationa39Airport Surv<br>(Domestic)                                                                                                                                                                                                                                                                                                                                |                      | 10690          | 9242       | 1286   | 162    |
| 35Vellore36Villupuram37Virudhunaga38Airport Surv.<br>(International39Airport Surv.<br>(Domestic)                                                                                                                                                                                                                                                                                                                                     |                      | 11642          | 10840      | 643    | 159    |
| 36Villupuram37Virudhunaga38Airport Surv<br>(International39Airport Surv<br>(Domestic)                                                                                                                                                                                                                                                                                                                                                | ě                    | 16731          | 15707      | 744    | 280    |
| 37Virudhunaga38Airport Surv<br>(International39Airport Surv<br>(Domestic)                                                                                                                                                                                                                                                                                                                                                            |                      | 12859          | 12188      | 569    | 102    |
| 38Airport Surv<br>(International39Airport Surv<br>(Domestic)                                                                                                                                                                                                                                                                                                                                                                         | Virudhunagar         | 15028          | 14531      | 282    | 215    |
| 39 Airport Surv<br>(Domestic)                                                                                                                                                                                                                                                                                                                                                                                                        | Airport Surveillance | 925            | 921        | 3      | 1      |
| · · · · · · · · · · · · · · · · · · ·                                                                                                                                                                                                                                                                                                                                                                                                | Airport Surveillance | 982            | 967        | 14     | 1      |
| 40 Railway Surv                                                                                                                                                                                                                                                                                                                                                                                                                      | Railway Surveillance | 428            | 428        | 0      | 0      |
| ÿ                                                                                                                                                                                                                                                                                                                                                                                                                                    | Grand Total          | 6,74,802       | 6,22,458   | 41,872 | 10,472 |