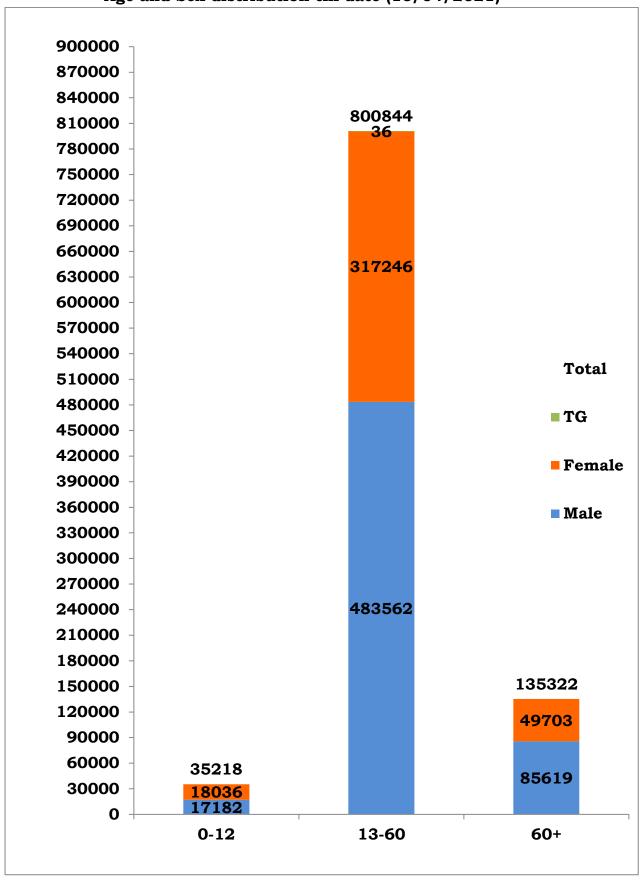

<sup>\*</sup>Note: Figures are reconciled to the respective districts based on detailed epidemiological investigation.

Age and Sex distribution till date (16/04/2021)

Tamil Nadu COVID 19 - District Wise Case Details\* (16/04/2021)