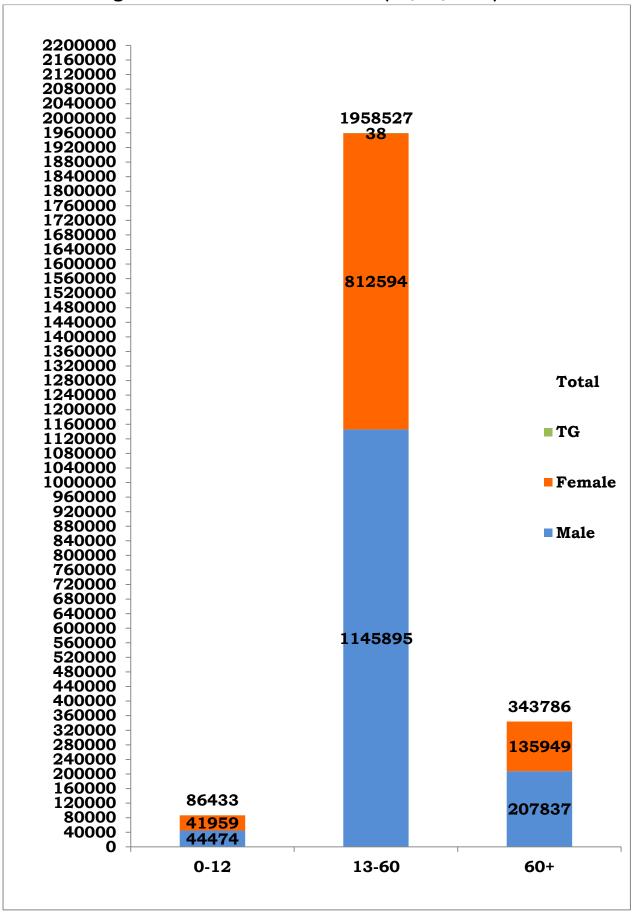

<sup>\*</sup>Note: Figures are reconciled to the respective districts based on detailed epidemiological investigation.

Age and Sex distribution till date (16/06/2021)

Tamil Nadu COVID 19 - District Wise Case Details\* (16/06/2021)