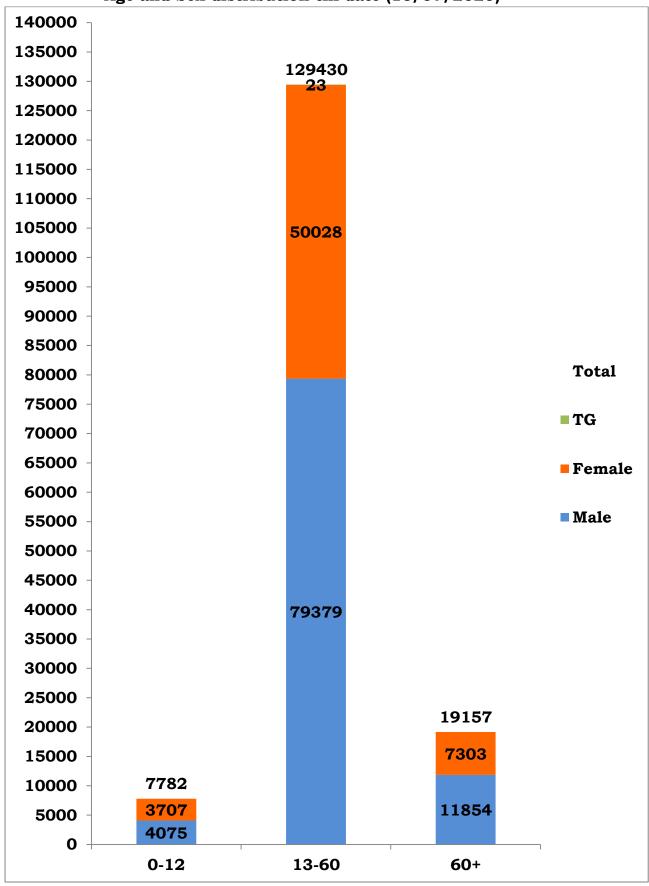

#### Age and Sex distribution till date (16/07/2020)

Tamil Nadu COVID 19 - District Wise Case Details (16/07/2020)

| S1.<br>No | District                             | Total Positive<br>Cases | Discharged | Active<br>Cases | Death |
|-----------|--------------------------------------|-------------------------|------------|-----------------|-------|
| 1         | Ariyalur                             | 599                     | 488        | 110             | 1     |
| 2         | Chengalpattu                         | 8908                    | 6561       | 2170            | 176#  |
| 3         | Chennai                              | 82128                   | 65748      | 15038           | 1341* |
| 4         | Coimbatore                           | 1644                    | 662        | 969             | 12*   |
| 5         | Cuddalore                            | 1646                    | 1218       | 422             | 6     |
| 6         | Dharmapuri                           | 289                     | 112        | 176             | 1     |
| 7         | Dindigul                             | 1193                    | 653        | 523             | 17    |
| 8         | Erode                                | 468                     | 200        | 260             | 8     |
| 9         | Kallakurichi                         | 2049                    | 1301       | 738             | 10    |
| 10        | Kancheepuram                         | 4310                    | 2171       | 2081            | 58    |
| 11        | Kanyakumari                          | 1891                    | 612        | 1264            | 15    |
| 12        | Karur                                | 217                     | 154        | 57              | 6     |
| 13        | Krishnagiri                          | 328                     | 178        | 142             | 8     |
| 14        | Madurai                              | 7597                    | 4534       | 2929            | 134   |
| 15        | Nagapattinam                         | 396                     | 203        | 192             | 1     |
| 16        | Namakkal                             | 231                     | 138        | 92              | 1     |
| 17        | Nilgiris                             | 320                     | 116        | 203             | 1     |
| 18        | Perambalur                           | 191                     | 168        | 22              | 1     |
| 19        | Pudukottai                           | 831                     | 463        | 358             | 10    |
| 20        | Ramanathapuram                       | 2167                    | 1279       | 849             | 39    |
| 21        | Ranipet                              | 1858                    | 1010       | 835             | 13    |
| 22        | Salem                                | 2123                    | 1129       | 983             | 11    |
| 23        | Sivagangai                           | 1188                    | 610        | 556             | 22    |
| 24        | Tenkasi                              | 859                     | 325        | 531             | 3     |
| 25        | Thanjavur                            | 835                     | 469        | 353             | 13    |
| 26        | Theni                                | 2053                    | 827        | 1201            | 25    |
| 27        | Thirupathur                          | 504                     | 307        | 196             | 1     |
| 28        | Thiruvallur                          | 8107                    | 4785       | 3181            | 141   |
| 29        | Thiruvannamalai                      | 3563                    | 2087       | 1450            | 26    |
| 30        | Thiruvarur                           | 815                     | 525        | 289             | 1     |
| 31        | Thoothukudi                          | 2940                    | 1212       | 1707            | 21    |
| 32        | Tirunelveli                          | 2228                    | 1069       | 1148            | 11    |
| 33        | Tiruppur                             | 381                     | 193        | 184             | 4     |
| 34        | Trichy                               | 1902                    | 1067       | 805             | 30    |
| 35        | Vellore                              | 3445                    | 1779       | 1648            | 18    |
| 36        | Villupuram                           | 1926                    | 1197       | 704             | 25    |
| 37        | Virudhunagar                         | 2749                    | 1065       | 1660            | 24    |
| 38        | Airport Surveillance (International) | 639                     | 283        | 355             | 1     |
| 39        | Airport Surveillance<br>(Domestic)   | 427                     | 191        | 236             | 0     |
| 40        | Railway Surveillance                 | 424                     | 327        | 97              | 0     |
|           | Grand Total                          | 1,56,369                | 1,07,416   | 46,714          | 2,236 |