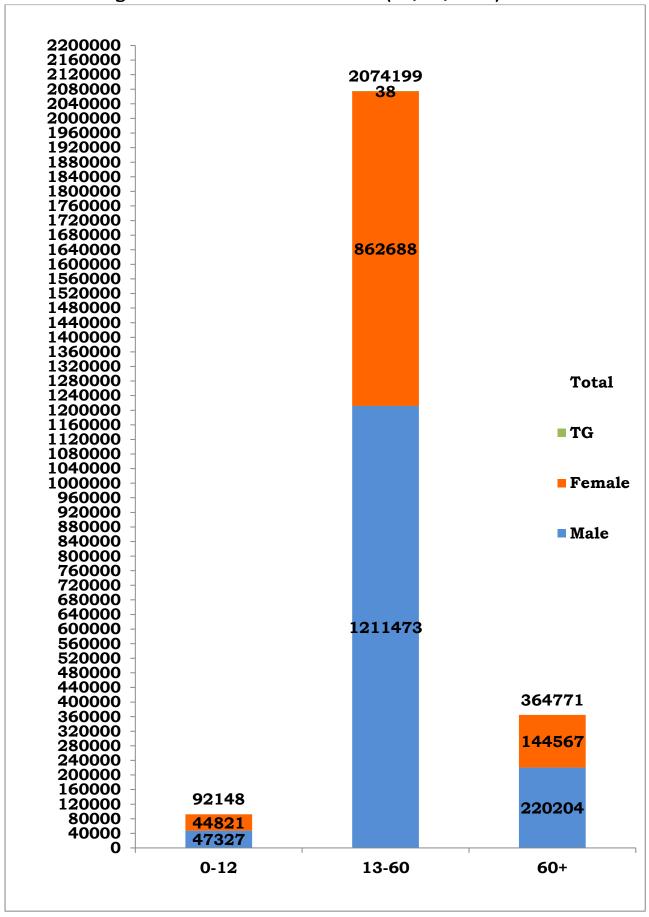

| s.no | COVID-19 STATISTICS                                                 | DETAILS                           |
|------|---------------------------------------------------------------------|-----------------------------------|
| 1    | Number of active cases on date (Including isolation)                | 29,230                            |
|      | Number of persons tested positive today in Tamil Nadu               | 2,309                             |
| 2    | Passengers returned from other States by Road tested positive today | Andhra Pradesh-2<br>West Bengal-1 |
|      | Total                                                               | 2,312                             |
| 3    | Total Number of persons tested positive till date                   | 25,31,118                         |
|      |                                                                     | 1,48,778/                         |
| 4    | Total Number of samples tested by RT-PCR today/ till date*          | 3,52,68,724 <sup>@</sup>          |
|      |                                                                     | 1,47,783/                         |
| 5    | Total Number of Persons tested by RT-PCR today/ till date           | 3,44,07,643                       |
| 6    | No. of Male / Female / Transgender tested positive today            | 1,360/952/0                       |
| 7    | No. of Male / Female / Transgender tested positive till date        | 14,79,004/10,52,076/38            |
| 8    | Number of functioning COVID -19 testing facilities in Tamil<br>Nadu | 274 (69 Govt+<br>205 Private)     |
| 0    | Number of COVID-19 positive patients discharged following           | 2,986/                            |
| 9    | treatment today/ till date                                          | 24,68,236                         |
| 10   | Total number of deaths today/ till date                             | 46(18 Private & 28 Govt) /33,652) |