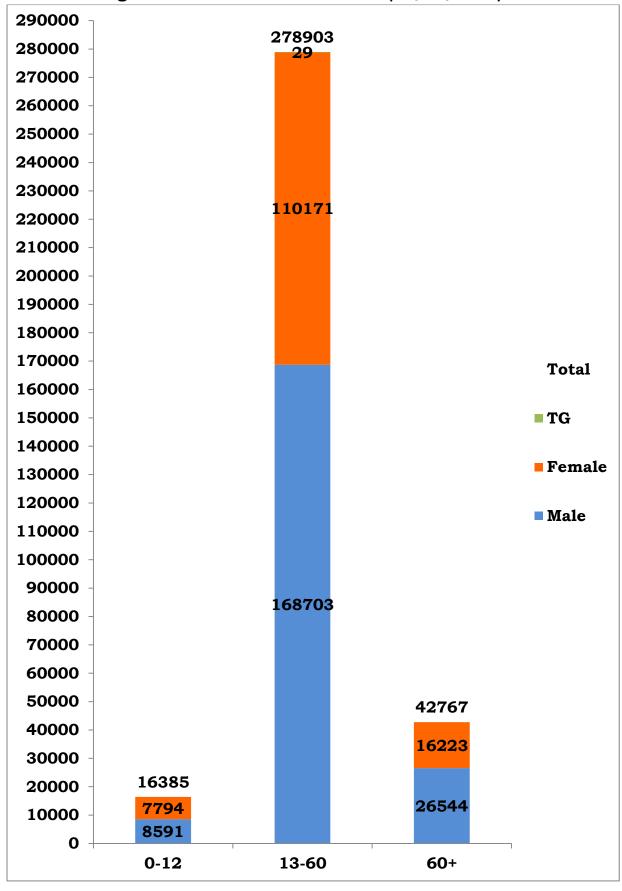

<sup>\*</sup>Note: Figures are reconciled to the respective districts based on detailed epidemiological investigation

Age and Sex distribution till date (16/08/2020)

Tamil Nadu COVID 19 - District Wise Case Details\* (16/08/2020)

| Sl. No         District         Total Positive Cases         Discharged Cases         Active Cases           1         Ariyalur         1792         1191         584           2         Chengalpattu         20911         17537         3032           3         Chennai         116650         102698         11498           4         Coimbatore         8967         6405         2377           5         Cuddalore         6690         3889         2728           6         Dharmapuri         1009         804         194           7         Dindigul         4755         3882         782           8         Erode         1445         895         526           9         Kallakurichi         4919         4160         710           10         Kancheepuram         13876         10853         2847 | 17 342 2454 185 73 11 91 24                |
|----------------------------------------------------------------------------------------------------------------------------------------------------------------------------------------------------------------------------------------------------------------------------------------------------------------------------------------------------------------------------------------------------------------------------------------------------------------------------------------------------------------------------------------------------------------------------------------------------------------------------------------------------------------------------------------------------------------------------------------------------------------------------------------------------------------------------|--------------------------------------------|
| 2       Chengalpattu       20911       17537       3032         3       Chennai       116650       102698       11498         4       Coimbatore       8967       6405       2377         5       Cuddalore       6690       3889       2728         6       Dharmapuri       1009       804       194         7       Dindigul       4755       3882       782         8       Erode       1445       895       526         9       Kallakurichi       4919       4160       710                                                                                                                                                                                                                                                                                                                                          | 342<br>2454<br>185<br>73<br>11<br>91<br>24 |
| 3         Chennai         116650         102698         11498           4         Coimbatore         8967         6405         2377           5         Cuddalore         6690         3889         2728           6         Dharmapuri         1009         804         194           7         Dindigul         4755         3882         782           8         Erode         1445         895         526           9         Kallakurichi         4919         4160         710                                                                                                                                                                                                                                                                                                                                      | 2454<br>185<br>73<br>11<br>91<br>24        |
| 4       Coimbatore       8967       6405       2377         5       Cuddalore       6690       3889       2728         6       Dharmapuri       1009       804       194         7       Dindigul       4755       3882       782         8       Erode       1445       895       526         9       Kallakurichi       4919       4160       710                                                                                                                                                                                                                                                                                                                                                                                                                                                                        | 185<br>73<br>11<br>91<br>24                |
| 5         Cuddalore         6690         3889         2728           6         Dharmapuri         1009         804         194           7         Dindigul         4755         3882         782           8         Erode         1445         895         526           9         Kallakurichi         4919         4160         710                                                                                                                                                                                                                                                                                                                                                                                                                                                                                    | 73<br>11<br>91<br>24                       |
| 6       Dharmapuri       1009       804       194         7       Dindigul       4755       3882       782         8       Erode       1445       895       526         9       Kallakurichi       4919       4160       710                                                                                                                                                                                                                                                                                                                                                                                                                                                                                                                                                                                               | 11<br>91<br>24                             |
| 7       Dindigul       4755       3882       782         8       Erode       1445       895       526         9       Kallakurichi       4919       4160       710                                                                                                                                                                                                                                                                                                                                                                                                                                                                                                                                                                                                                                                         | 91<br>24                                   |
| 8         Erode         1445         895         526           9         Kallakurichi         4919         4160         710                                                                                                                                                                                                                                                                                                                                                                                                                                                                                                                                                                                                                                                                                                | 24                                         |
| 9 Kallakurichi 4919 4160 710                                                                                                                                                                                                                                                                                                                                                                                                                                                                                                                                                                                                                                                                                                                                                                                               |                                            |
|                                                                                                                                                                                                                                                                                                                                                                                                                                                                                                                                                                                                                                                                                                                                                                                                                            | 49                                         |
| 10 Kancheenuram 13876 10853 2847                                                                                                                                                                                                                                                                                                                                                                                                                                                                                                                                                                                                                                                                                                                                                                                           | _                                          |
| 10   Naticile putatif                                                                                                                                                                                                                                                                                                                                                                                                                                                                                                                                                                                                                                                                                                                                                                                                      | 176                                        |
| 11 Kanyakumari 7492 5919 1459                                                                                                                                                                                                                                                                                                                                                                                                                                                                                                                                                                                                                                                                                                                                                                                              | 114                                        |
| 12 Karur 1012 729 264                                                                                                                                                                                                                                                                                                                                                                                                                                                                                                                                                                                                                                                                                                                                                                                                      | 19                                         |
| 13 Krishnagiri 1658 1268 364                                                                                                                                                                                                                                                                                                                                                                                                                                                                                                                                                                                                                                                                                                                                                                                               | 26                                         |
| 14 Madurai 12764 11404 1039                                                                                                                                                                                                                                                                                                                                                                                                                                                                                                                                                                                                                                                                                                                                                                                                | 321                                        |
| 15 Nagapattinam 1570 865 689                                                                                                                                                                                                                                                                                                                                                                                                                                                                                                                                                                                                                                                                                                                                                                                               | 16                                         |
| 16 Namakkal 1221 921 279                                                                                                                                                                                                                                                                                                                                                                                                                                                                                                                                                                                                                                                                                                                                                                                                   | 21                                         |
| 17 Nilgiris 1057 933 121                                                                                                                                                                                                                                                                                                                                                                                                                                                                                                                                                                                                                                                                                                                                                                                                   | 3                                          |
| 18 Perambalur 938 722 205                                                                                                                                                                                                                                                                                                                                                                                                                                                                                                                                                                                                                                                                                                                                                                                                  | 11                                         |
| 19 Pudukottai 4177 2754 1363                                                                                                                                                                                                                                                                                                                                                                                                                                                                                                                                                                                                                                                                                                                                                                                               | 60                                         |
| 20 Ramanathapuram 4015 3429 499                                                                                                                                                                                                                                                                                                                                                                                                                                                                                                                                                                                                                                                                                                                                                                                            | 87                                         |
| 21 Ranipet 8358 6795 1490                                                                                                                                                                                                                                                                                                                                                                                                                                                                                                                                                                                                                                                                                                                                                                                                  | 73                                         |
| 22 Salem 5917 4282 1560                                                                                                                                                                                                                                                                                                                                                                                                                                                                                                                                                                                                                                                                                                                                                                                                    | 75                                         |
| 23 Sivagangai 3374 2874 417                                                                                                                                                                                                                                                                                                                                                                                                                                                                                                                                                                                                                                                                                                                                                                                                | 83                                         |
| 24 Tenkasi 3905 2650 1186                                                                                                                                                                                                                                                                                                                                                                                                                                                                                                                                                                                                                                                                                                                                                                                                  | 69                                         |
| 25 Thanjavur 4888 3808 1007                                                                                                                                                                                                                                                                                                                                                                                                                                                                                                                                                                                                                                                                                                                                                                                                | 73                                         |
| 26 Theni 9909 6865 2929                                                                                                                                                                                                                                                                                                                                                                                                                                                                                                                                                                                                                                                                                                                                                                                                    | 115                                        |
| 27 Thirupathur 2013 1410 567                                                                                                                                                                                                                                                                                                                                                                                                                                                                                                                                                                                                                                                                                                                                                                                               | 36                                         |
| 28 Thiruvallur 19870 15452 4081                                                                                                                                                                                                                                                                                                                                                                                                                                                                                                                                                                                                                                                                                                                                                                                            | 337                                        |
| 29 Thiruvannamalai 8720 6752 1846                                                                                                                                                                                                                                                                                                                                                                                                                                                                                                                                                                                                                                                                                                                                                                                          | 122                                        |
| 30 Thiruvarur 2319 1901 398                                                                                                                                                                                                                                                                                                                                                                                                                                                                                                                                                                                                                                                                                                                                                                                                | 20                                         |
| 31 Thoothukudi 9964 8751 1124                                                                                                                                                                                                                                                                                                                                                                                                                                                                                                                                                                                                                                                                                                                                                                                              | 89                                         |
| 32 Tirunelveli 7522 5953 1447                                                                                                                                                                                                                                                                                                                                                                                                                                                                                                                                                                                                                                                                                                                                                                                              | 122                                        |
| 33 Tiruppur 1531 1027 457                                                                                                                                                                                                                                                                                                                                                                                                                                                                                                                                                                                                                                                                                                                                                                                                  | 47                                         |
| 34 Trichy 5867 4878 903                                                                                                                                                                                                                                                                                                                                                                                                                                                                                                                                                                                                                                                                                                                                                                                                    | 86                                         |
| 35 Vellore 8498 7214 1173                                                                                                                                                                                                                                                                                                                                                                                                                                                                                                                                                                                                                                                                                                                                                                                                  | 111                                        |
| 36 Villupuram 5248 4442 756                                                                                                                                                                                                                                                                                                                                                                                                                                                                                                                                                                                                                                                                                                                                                                                                | 50                                         |
| 37 Virudhunagar 11183 10063 963                                                                                                                                                                                                                                                                                                                                                                                                                                                                                                                                                                                                                                                                                                                                                                                            | 157                                        |
| Airport Surveillance                                                                                                                                                                                                                                                                                                                                                                                                                                                                                                                                                                                                                                                                                                                                                                                                       |                                            |
| 38 (International) 875 818 56                                                                                                                                                                                                                                                                                                                                                                                                                                                                                                                                                                                                                                                                                                                                                                                              | 1                                          |
| 39 Airport Surveillance (Domestic) 748 653 95                                                                                                                                                                                                                                                                                                                                                                                                                                                                                                                                                                                                                                                                                                                                                                              | 0                                          |
| 40 Railway Surveillance 428 424 4                                                                                                                                                                                                                                                                                                                                                                                                                                                                                                                                                                                                                                                                                                                                                                                          | 0                                          |
| Grand Total 3,38,055 2,78,270 54,019                                                                                                                                                                                                                                                                                                                                                                                                                                                                                                                                                                                                                                                                                                                                                                                       |                                            |