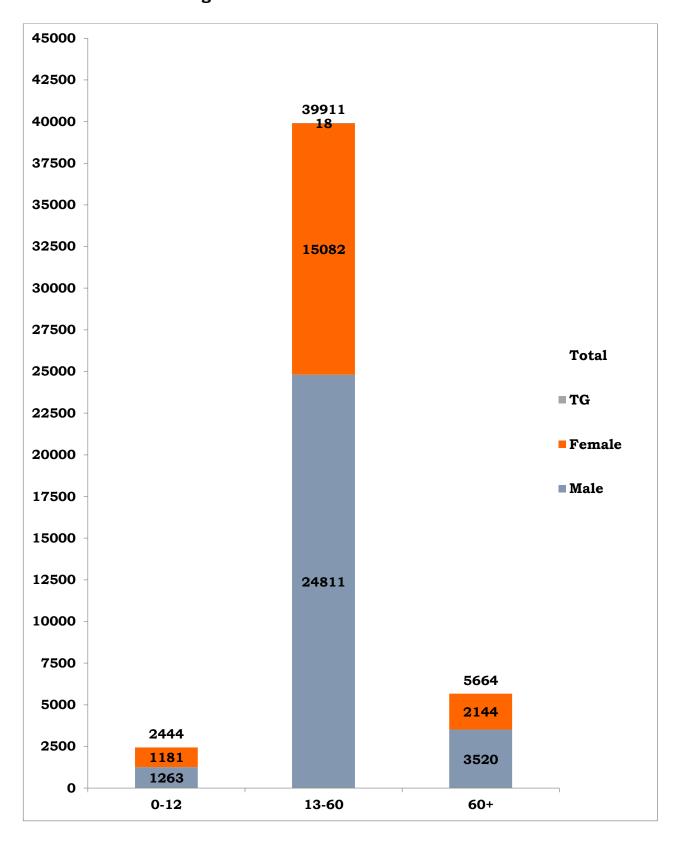

| 0          | 0          | 213        | 2          | 215                |
| 39  | Airport Surveillance (Domestic)                                                                 | 0          | 0          | 90         | 9          | 99                 |
| 40  | Railway Surveillance                                                                            | 0          | 0          | 317        | 10         | 327                |
|     | Grand Total                                                                                     | 44,368     | 1,454      | 2,136      | 61         | 48,019             |

\*Note: Figures are reconciled to the respective districts based on detailed epidemiological investigation

# Age and Sex distribution till date



# Tamil Nadu COVID 19 - District Wise Case Details (16/06/2020)

| S1.<br>No | District                             | Total Positive<br>Cases | Discharged | Active<br>Cases | Death |
|-----------|--------------------------------------|-------------------------|------------|-----------------|-------|
| 1         | Ariyalur                             | 397                     | 372        | 25              | 0     |
| 2         | Chengalpattu                         | 3108                    | 1501       | 1576            | 30    |
| 3         | Chennai                              | 34245                   | 18565      | 15257           | 422   |
| 4         | Coimbatore                           | 183                     | 150        | 31              | 1     |
| 5         | Cuddalore