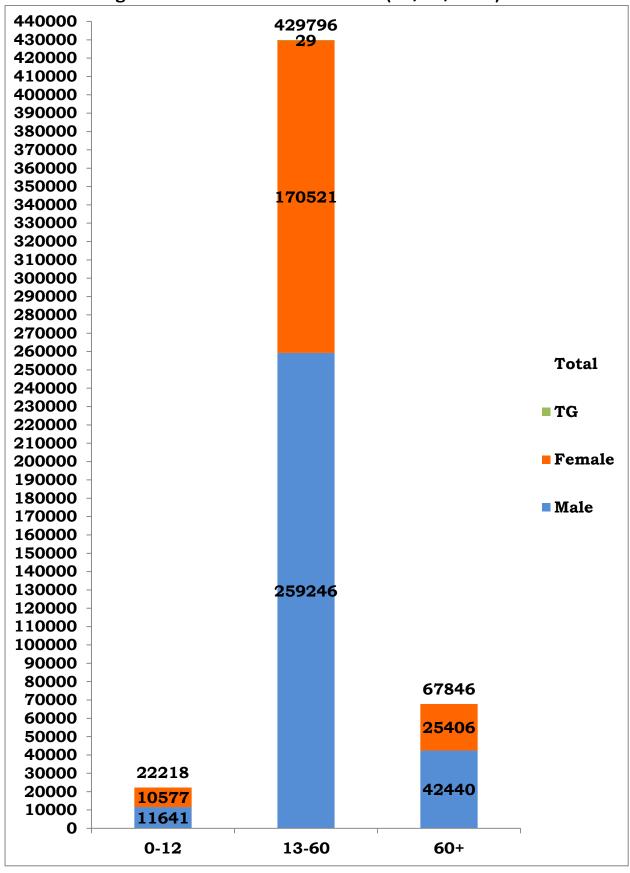

\*Note: Figures are reconciled to the respective districts based on detailed epidemiological investigation

Age and Sex distribution till date (16/09/2020)

Tamil Nadu COVID 19 - District Wise Case Details\* (16/09/2020)