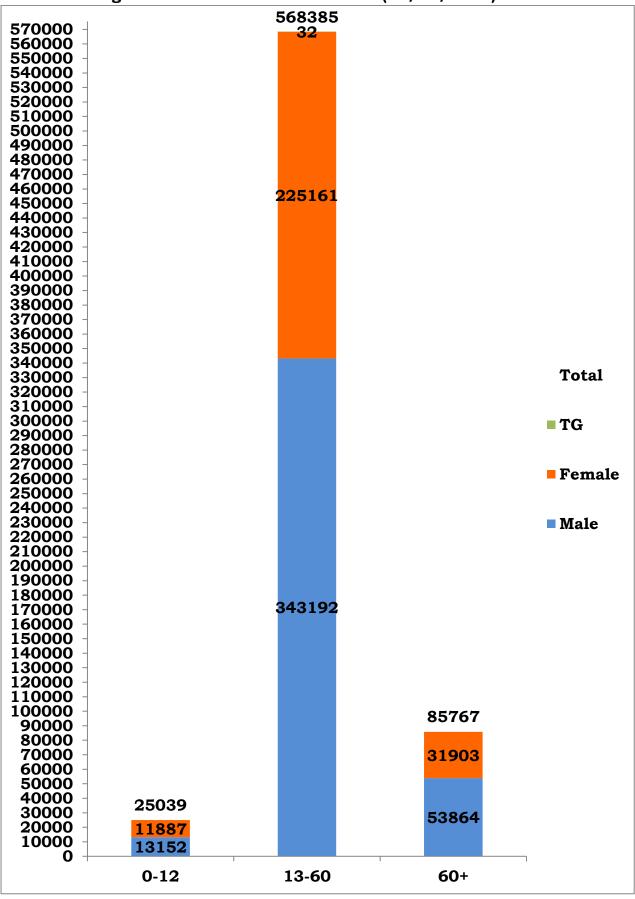

| 12949     |  |
| 37         | Virudhunagar                         | 14926      | 38         | 104        | 0           | 15068     |  |
| 38         | Airport Surveillance (International) | 0          | 0          | 925        | 0           | 925       |  |
| 39         | Airport Surveillance (Domestic)      | 0          | 0          | 982        | 0           | 982       |  |
| 40         | Railway Surveillance                 | 0          | 0          | 428        | 0           | 428       |  |
|            | Grand Total                          | 6,68,113   | 4,389      | 6,689      | 0           | 6,79,191  |  |

<sup>\*</sup>Note: Figures are reconciled to the respective districts based on detailed epidemiological investigation.

Age and Sex distribution till date (16/10/2020)



Tamil Nadu COVID 19 - District Wise Case Details\* (16/10/2020)

| 1 Ariyalur 2 Chengalpattu 3 Chennai 4 Coimbatore 5 Cuddalore 6 Dharmapuri 7 Dindigul 8 Erode 9 Kallakurichi 10 Kancheepuram 11 Kanyakumari 12 Karur 13 Krishnagiri 14 Madurai 15 Nagapattinam 16 Namakkal 17 Nilgiris 18 Perambalur 19 Pudukottai 20 Ramanathapuram 21 Ranipet 22 Salem 23 Sivagangai 24 Tenkasi 25 Thanjavur 26 Theni 27 Thirupathur 28 Thiruvallur 29 Thiruvannamalai 30 Thiruvarur 31 Thoothukudi 32 Tirunelveli 33 Tiruppur 34 Trichy 35 Vellore 36 Villupuram 37 Virudhunagar 38 Airport Surveillance (International) 39 Airport Surveillance (Domestic) 40 Railway Surveillance | Fotal Positive<br>Cases | Discharged | Active<br>Cases | Death  |
|--------------------------------------------------------------------------------