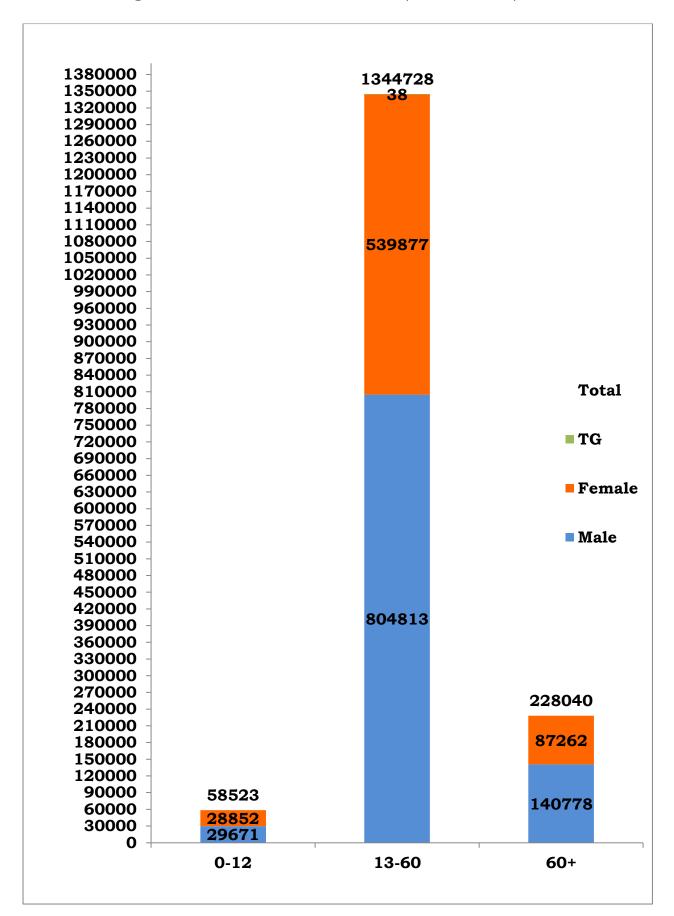

| Airport Surveillance<br>(Domestic) | 0          | 0                                 | 1075       | 0          | 1075                |
| 40          | Railway Surveillance               | 0          | 0                                 | 428        | 0          | 428                 |
| 10          | Grand Total                        | 15,89,803  | 33,072                            | 8,413      | 3          | 16,31,291           |
|             |                                    |            | <b>33,072</b><br>e respective dis |            |            | 10,31,29            |

# District wise abstract of COVID-19 positive cases\* (17/05/2021)

Grand Total15,89,80333,0728,413\*Note: Figures are reconciled to the respective districts based on detailed<br/>epidemiological investigation.



24\*7 Control Room: 044-29510400, 044-29510500, 9444340496, 8754448477 District Control Room – 1077. Toll Free Number – 1800 1205 55550 www.stopcorona.tn.gov.in

| S1.<br>No | District                                | Total Positive<br>Cases | Discharged | Active<br>Cases | Death  |
|-----------|-----------------------------------------|-------------------------|------------|-----------------|--------|
| 1         | Ariyalur                                | 7775                    | 6244       | 1469            | 62     |
| 2         | Chengalpattu                            | 115595                  | 99426      | 14906           | 1263   |
| 3         | Chennai                                 | 444371                  | 390364     | 48156           | 5851   |
| 4         | Coimbatore