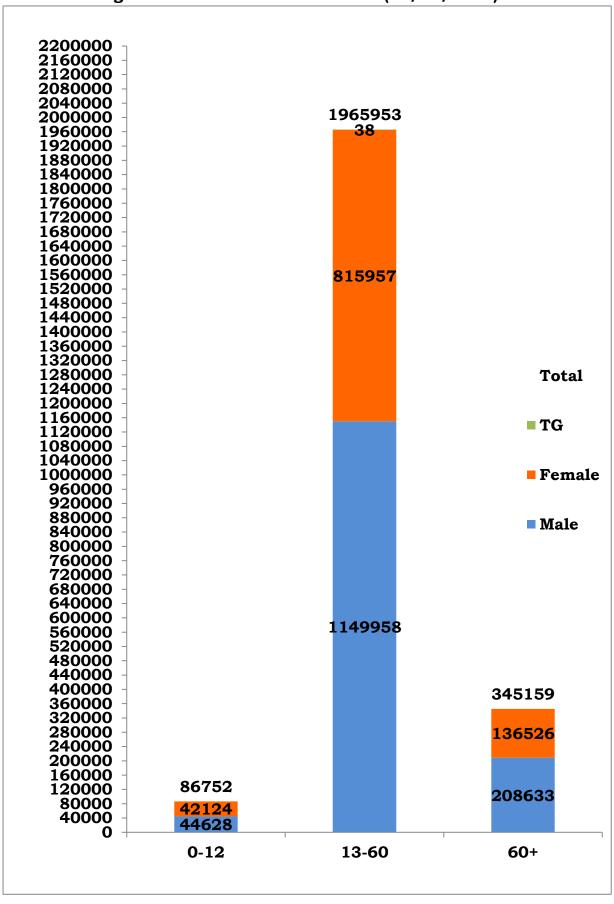

<sup>\*</sup>Note: Figures are reconciled to the respective districts based on detailed epidemiological investigation.

Age and Sex distribution till date (17/06/2021)

Tamil Nadu COVID 19 - District Wise Case Details\* (17/06/2021)