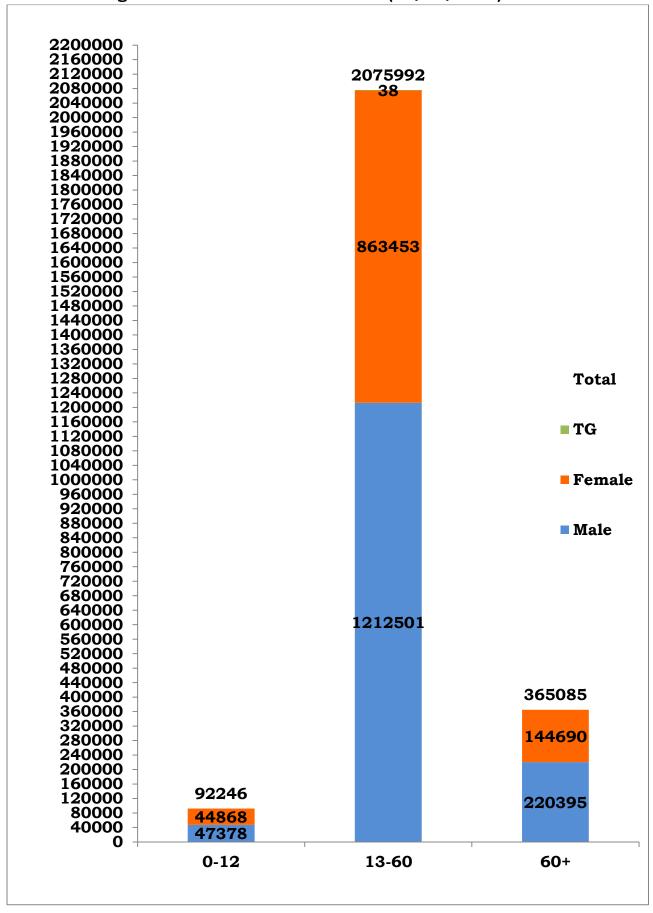

### கட்டுப்பாடுகள் தளர்த்தப்பட்டிருந்தாலும் நாம் இன்னும் கவனத்துடன் இருக்க வேண்டும்

| S.NO                                  | COVID-19 STATISTICS                                                 | DETAILS                                     |
|---------------------------------------|---------------------------------------------------------------------|---------------------------------------------|
| 1                                     | Number of active cases on date (Including isolation)                | 28,590                                      |
|                                       | Number of persons tested positive today in Tamil Nadu               | 2,203                                       |
| 2                                     | Passengers returned from other States by Road tested positive today | Andhra Pradesh-1<br>West Bengal-1           |
|                                       | Total                                                               | 2,205                                       |
| 3                                     | Total Number of persons tested positive till date                   | 25,33,323                                   |
|                                       |                                                                     | 1,45,814/                                   |
| 4 Total Number of samples tested by F | Total Number of samples tested by RT-PCR today/ till date*          | 3,54,14,538 <sup>@</sup>                    |
|                                       |                                                                     | 1,44,880/                                   |
| 5                                     | Total Number of Persons tested by RT-PCR today/ till date           | 3,45,52,523                                 |
| 6                                     | No. of Male / Female / Transgender tested positive today            | 1,270/935/0                                 |
| 7                                     | No. of Male / Female / Transgender tested positive till date        | 14,80,274/10,53,011/38                      |
| 8                                     | Number of functioning COVID -19 testing facilities in Tamil<br>Nadu | 276 (69 Govt+<br>207 <sup>\$</sup> Private) |
|                                       | Number of COVID-19 positive patients discharged following           | 2,802/                                      |
| 9                                     | treatment today/ till date                                          | 24,71,038                                   |
| 10                                    | Total number of deaths today/ till date                             | 43(13 Private & 30 Govt) /33,695)           |