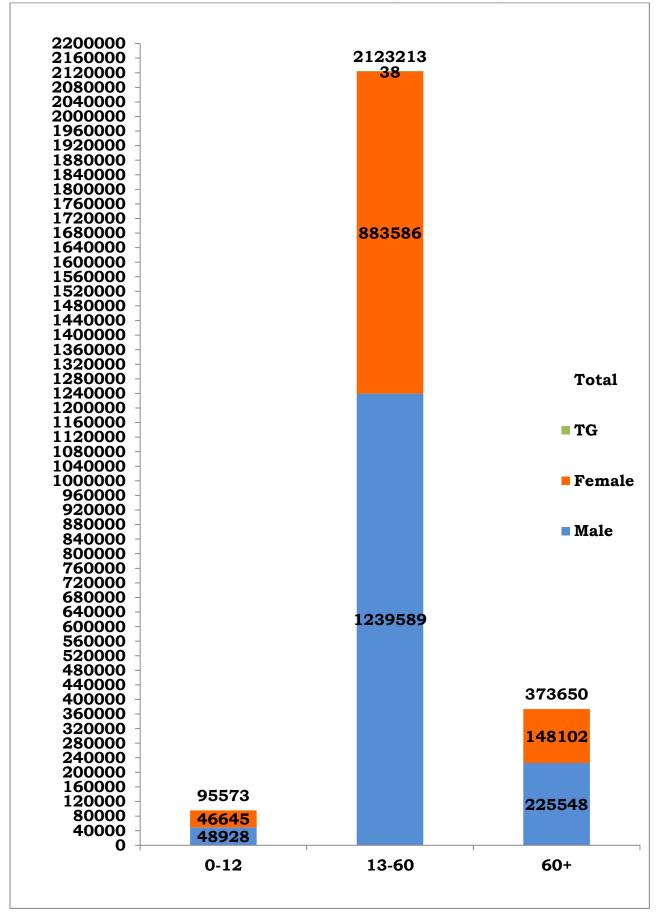

கட்டுப்பாடுகள் தளர்த்தப்பட்டிருந்தாலும் 🦷 🦷 நாம் இன்னும் கவனத்துடன் இருக்க வேண்டும் 🔽

> அவசியமின்றி வீட்டிற்கு வெளியே வருவதைத் தவிர்த்து

| S.NO | COVID-19 STATISTICS                                                 | DETAILS                              |
|------|---------------------------------------------------------------------|--------------------------------------|
| 1    | Number of active cases on date (Including isolation)                | 20,225                               |
| 2    | Number of persons tested positive today in Tamil Nadu               | 1,804                                |
| 3    | Total Number of persons tested positive till date                   | 25,92,436                            |
| 4    | Total Number of complex tostad by DT DOD today ( till data*         | 1,50,724/                            |
| 4    | Total Number of samples tested by RT-PCR today/ till date*          | 4,01,08,888 <sup>@</sup>             |
| 5    | Total Number of Demons tosted by DT DCD today / till data           | 1,50,085/                            |
| 5    | Total Number of Persons tested by RT-PCR today/ till date           | 3,92,24,674                          |
| 6    | No. of Male / Female / Transgender tested positive today            | 1,013/791/0                          |
| 7    | No. of Male / Female / Transgender tested positive till date        | 15,14,065/10,78,333/38               |
| 8    | Number of functioning COVID -19 testing facilities in Tamil<br>Nadu | 285 (69 Govt+<br>216 Private)        |
| 0    | Number of COVID-19 positive patients discharged following           | 1,917/                               |
| 9    | treatment today/ till date                                          | 25,37,632                            |
| 10   | Total number of deaths today/ till date                             | 32(10 Private &<br>22 Govt) /34,579) |