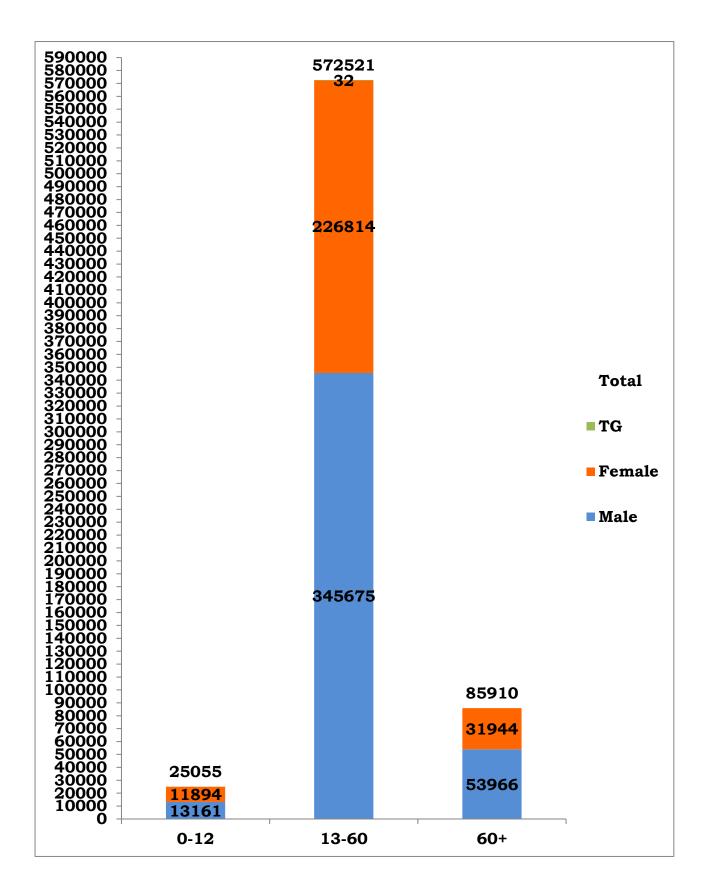

#### Age and Sex distribution till date (17/10/2020)

Tamil Nadu COVID 19 - District Wise Case Details\* (17/10/2020)

| S1.<br>No | District                             | Total Positive<br>Cases | Discharged | Active<br>Cases | Death |
|-----------|--------------------------------------|-------------------------|------------|-----------------|-------|
| 1         | Ariyalur                             | 4243                    | 3984       | 213             | 46    |
| 2         | Chengalpattu                         | 40995                   | 38512      | 1860            | 623   |
| 3         | Chennai                              | 188944                  | 172533     | 12907           | 3504  |
| 4         | Coimbatore                           | 39495                   | 35116      | 3861            | 518   |
| 5         | Cuddalore                            | 22397                   | 21089      | 1047            | 261   |
| 6         | Dharmapuri                           | 5101                    | 4256       | 799             | 46    |
| 7         | Dindigul                             | 9549                    | 9005       | 366             | 178   |
| 8         | Erode                                | 9029                    | 7856       | 1060            | 113   |
| 9         | Kallakurichi                         | 9923                    | 9488       | 334             | 101   |
| 10        | Kancheepuram                         | 24283                   | 23109      | 815             | 359   |
| 11        | Kanyakumari                          | 14223                   | 13273      | 713             | 237   |
| 12        | Karur                                | 3771                    | 3341       | 387             | 43    |
| 13        | Krishnagiri                          | 5982                    | 5045       | 849             | 88    |
| 14        | Madurai                              | 17943                   | 16752      | 787             | 404   |
| 15        | Nagapattinam                         | 6185                    | 5556       | 531             | 98    |
| 16        | Namakkal                             | 7973                    | 6912       | 971             | 90    |
| 17        | Nilgiris                             | 6003                    | 5302       | 667             | 34    |
| 18        | Perambalur                           | 2040                    | 1942       | 78              | 20    |
| 19        | Pudukottai                           | 10193                   | 9641       | 406             | 146   |
| 20        | Ramanathapuram                       | 5849                    | 5560       | 165             | 124   |
| 21        | Ranipet                              | 14447                   | 13920      | 354             | 173   |
| 22        | Salem                                | 24939                   | 22425      | 2127            | 387   |
| 23        | Sivagangai                           | 5625                    | 5352       | 149             | 124   |
| 24        | Tenkasi                              | 7716                    | 7409       | 156             | 151   |
| 25        | Thanjavur                            | 14389                   | 13540      | 639             | 210   |
| 26        | Theni                                | 15917                   | 15375      | 354             | 188   |
| 27        | Thirupathur                          | 6057                    | 5568       | 373             | 116   |
| 28        | Thiruvallur                          | 35889                   | 33825      | 1465            | 599   |
| 29        | Thiruvannamalai                      | 17002                   | 16121      | 628             | 253   |
| 30        | Thiruvarur                           | 8921                    | 8172       | 663             | 86    |
| 31        | Thoothukudi                          | 14430                   | 13777      | 527             | 126   |
| 32        | Tirunelveli                          | 13839                   | 13050      | 584             | 205   |
| 33        | Tiruppur                             | 10994                   | 9664       | 1166            | 164   |
| 34        | Trichy                               | 11788                   | 10986      | 640             | 162   |
| 35        | Vellore                              | 16944                   | 15927      | 729             | 288   |
| 36        | Villupuram                           | 13031                   | 12353      | 576             | 102   |
| 37        | Virudhunagar                         | 15102                   | 14655      | 230             | 217   |
| 38        | Airport Surveillance (International) | 925                     | 921        | 3               | 1     |
| 39        | Airport Surveillance                 | 982                     | 968        | 13              | 1     |
|           | (Domestic)                           |                         | <u> </u>   |                 |       |
| 40        | (Domestic) Railway Surveillance      | 428                     | 428        | 0               | 0     |