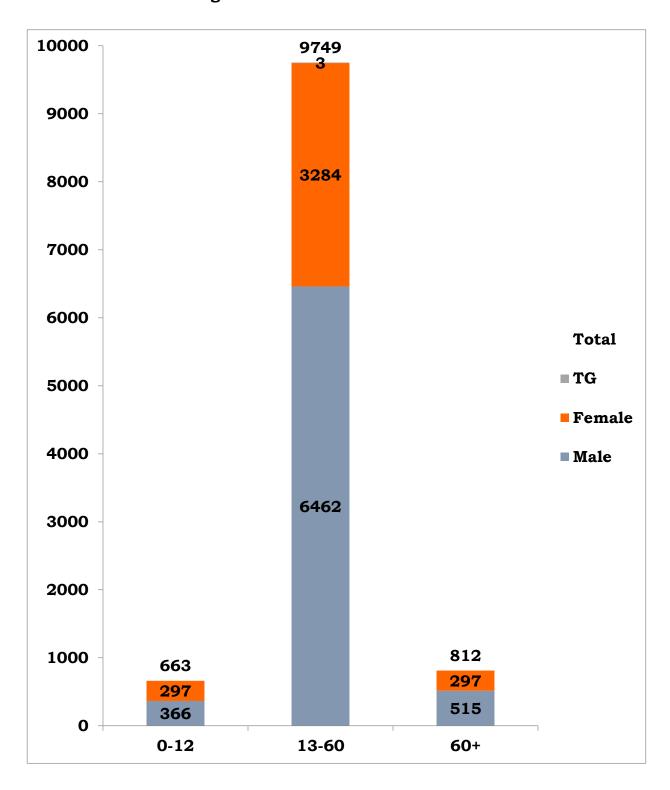

| S.NO | COVID-19 STATISTICS                                                                  | DETAILS                                                                               |
|------|--------------------------------------------------------------------------------------|---------------------------------------------------------------------------------------|
| 1.   | Number of active cases on date (Including isolation)                                 | 6,971*                                                                                |
|      | Number of persons tested positive today in Tamil Nadu                                | 558                                                                                   |
|      | Passengers returned from other countries tested positive today                       | -                                                                                     |
| 2.   | Passengers returned from other states tested positive today                          | Maharashtra – 73<br>Karnataka – 2<br>Rajasthan-2<br>Telangana-3<br>Andhra Pradesh - 1 |
|      | Total                                                                                | 639                                                                                   |
| 3.   | Total Number of persons tested positive till date                                    | 11,224                                                                                |
| 4.   | Total Number of samples tested today/ till date                                      | 13,081 /<br>3,26,720                                                                  |
| 5.   | Total Number of persons tested today/ till date                                      | 12,445 /<br>3,11,621                                                                  |
| 6.   | No of Male / Female / Transgender tested positive today                              | 398 / 241 / 0                                                                         |
| 7.   | No of Male / Female / Transgender tested positive till date                          | 7,343/ 3,878/ 3                                                                       |
| 8.   | Number of functioning COVID -19 testing facilities in Tamil Nadu                     | 61 (39 Govt+<br>22 Private)                                                           |
| 9.   | Number of COVID-19 positive patients discharged following treatment today/ till date | 634/ 4,172                                                                            |
| 10.  | Number of COVID-19 suspected individuals in isolation ward admission                 | 4,366                                                                                 |
| 11.  | Total number of deaths today/ till date                                              | 4 / 78                                                                                |