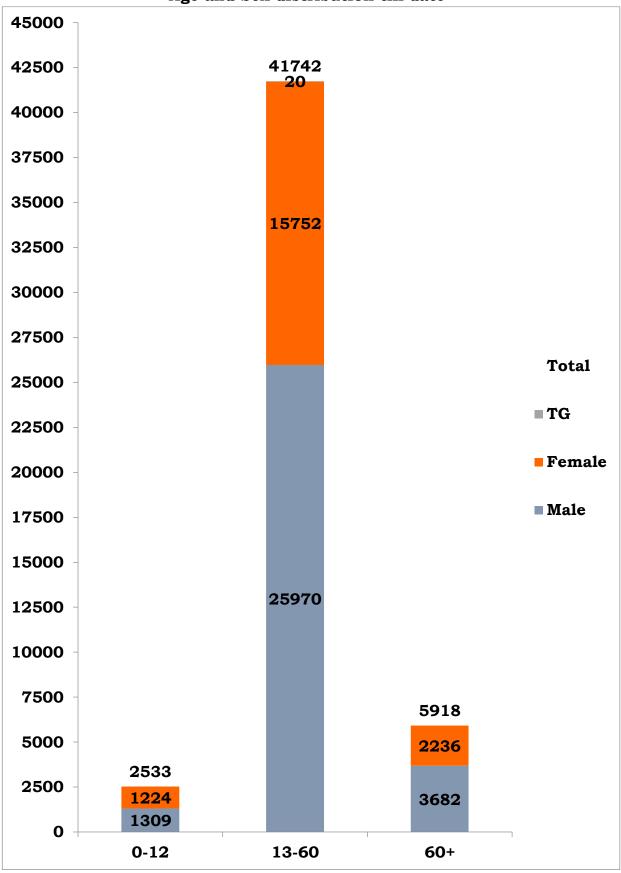

## Age and Sex distribution till date

Tamil Nadu COVID 19 - District Wise Case Details (17/06/2020)

|           | Tamil Nadu COVID 19 - District Wise Case Details (17/06/2020) |                         |            |                 |        |  |  |  |  |
|-----------|---------------------------------------------------------------|-------------------------|------------|-----------------|--------|--|--|--|--|
| S1.<br>No | District                                                      | Total Positive<br>Cases | Discharged | Active<br>Cases | Death  |  |  |  |  |
| 1         | Ariyalur                                                      | 397                     | 374        | 23              | 0      |  |  |  |  |
| 2         | Chengalpattu                                                  | 3,271                   | 1,597      | 1,640           | 33#\$  |  |  |  |  |
| 3         | Chennai                                                       | 35,556                  | 19,027     | 16,067          | 461*\$ |  |  |  |  |
| 4         | Coimbatore                                                    | 187                     | 158        | 27              | 1*     |  |  |  |  |
| 5         | Cuddalore                                                     | 645                     | 469        | 175             | 1      |  |  |  |  |
| 6         | Dharmapuri                                                    | 30                      | 11         | 19              | 0      |  |  |  |  |
| 7         | Dindigul                                                      | 249                     | 179        | 67              | 3      |  |  |  |  |
| 8         | Erode                                                         | 73                      | 71         | 1               | 1      |  |  |  |  |
| 9         | Kallakurichi                                                  | 354                     | 268        | 86              | 0      |  |  |  |  |
| 10        | Kancheepuram                                                  | 864                     | 459        | 395             | 10     |  |  |  |  |
| 11        | Kanyakumari                                                   | 130                     | 80         | 49              | 1      |  |  |  |  |
| 12        | Karur                                                         | 103                     | 85         | 18              | 0      |  |  |  |  |
| 13        | Krishnagiri                                                   | 44                      | 30         | 13              | 1      |  |  |  |  |
| 14        | Madurai                                                       | 493                     | 323        | 164             | 6      |  |  |  |  |
| 15        | Nagapattinam                                                  | 179                     | 59         | 120             | 0      |  |  |  |  |
| 16        | Namakkal                                                      | 92                      | 81         | 10              | 1      |  |  |  |  |
| 17        | Nilgiris                                                      | 22                      | 14         | 8               | 0      |  |  |  |  |
| 18        | Perambalur                                                    | 148                     | 142        | 6               | 0      |  |  |  |  |
| 19        | Pudukottai                                                    | 71                      | 32         | 38              | 1      |  |  |  |  |
| 20        | Ramanathapuram                                                | 194                     | 93         | 100             | 1      |  |  |  |  |
| 21        | Ranipet                                                       | 381                     | 116        | 263             | 2      |  |  |  |  |
| 22        | Salem                                                         | 256                     | 193        | 63              | 0      |  |  |  |  |
| 23        | Sivagangai                                                    | 65                      | 41         | 24              | 0      |  |  |  |  |
| 24        | Tenkasi                                                       | 162                     | 97         | 65              | 0      |  |  |  |  |
| 25        | Thanjavur                                                     | 183                     | 111        | 71              | 1      |  |  |  |  |
| 26        | Theni                                                         | 164                     | 118        | 44              | 2      |  |  |  |  |
| 27        | Thirupathur                                                   | 43                      | 38         | 5               | 0      |  |  |  |  |
| 28        | Thiruvallur                                                   | 2,037                   | 1,020      | 986             | 31     |  |  |  |  |
| 29        | Thiruvannamalai                                               | 816                     | 463        | 349             | 4      |  |  |  |  |
| 30        | Thiruvarur                                                    | 163                     | 74         | 89              | 0      |  |  |  |  |
| 31        | Thoothukudi                                                   | 487                     | 318        | 167             | 2      |  |  |  |  |
| 32        | Tirunelveli                                                   | 522                     | 394        | 127             | 1      |  |  |  |  |
| 33        | Tiruppur                                                      | 116                     | 115        | 1               | 0      |  |  |  |  |
| 34        | Trichy                                                        | 179                     | 126        | 52              | 1      |  |  |  |  |
| 35        | Vellore                                                       | 194                     | 68         | 123             | 3      |  |  |  |  |
| 36        | Villupuram                                                    | 478                     | 371        | 101             | 6      |  |  |  |  |
| 37        | Virudhunagar                                                  | 168                     | 134        | 33              | 1      |  |  |  |  |
| 38        | Airport Surveillance<br>(International)                       | 231                     | 84         | 146             | 1      |  |  |  |  |
| 39        | Airport Surveillance<br>(Domestic)                            | 108                     | 41         | 67              | 0      |  |  |  |  |
| 40        | Railway Surveillance                                          | 338                     | 150        | 188             | 0      |  |  |  |  |
|           | Grand Total                                                   | 50,193                  | 27,624     | 21,990          | 576    |  |  |  |  |