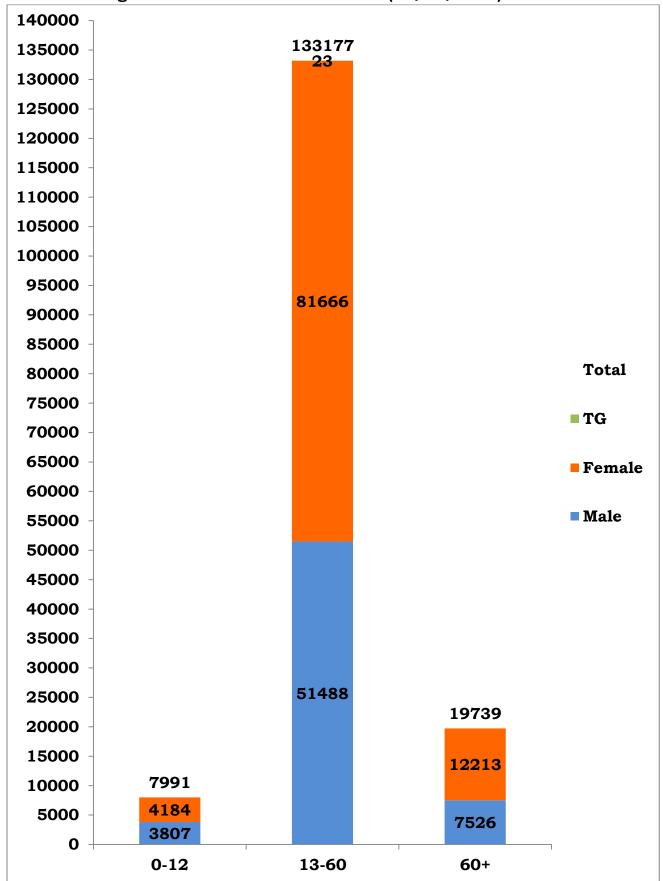

| S.NO | COVID-19 STATISTICS                                                                     | DETAILS                                                                                                                                    |
|------|-----------------------------------------------------------------------------------------|--------------------------------------------------------------------------------------------------------------------------------------------|
| 1    | Number of active cases on date (Including isolation)                                    | 47,782*                                                                                                                                    |
|      | Number of persons tested positive today in Tamil Nadu                                   | 4,463                                                                                                                                      |
|      | Passengers returned from other countries by international airport tested positive today | Saudi Arabia – 9<br>Maldives – 2<br>UAE – 2<br>Singapore - 1<br>Bahrain – 1<br>Oman – 1<br>Philippines - 1                                 |
| 2    | Passengers returned from other states by domestic airport tested positive today         | Bihar – 2<br>Delhi – 1<br>Maharashtra – 1<br>Telangana - 1                                                                                 |
|      | Passengers returned from other states by Road tested positive today                     | Karnataka – 24<br>Bihar – 10<br>Puducherry – 8<br>Kerala – 5<br>Maharashtra – 2<br>Madhya Pradesh – 2<br>Andhra Pradesh – 1<br>Gujarat - 1 |
|      | Total                                                                                   | 4,538                                                                                                                                      |
| 3    | Total Number of persons tested positive till date                                       | 1,60,907                                                                                                                                   |
| 4    | Total Number of samples tested today/ till date                                         | 48,669/<br>18,31,304                                                                                                                       |
| 5    | Total Number of Persons tested today/ till date                                         | 47,539/<br>17,56,998                                                                                                                       |
| 6    | No. of Male / Female / Transgender tested positive today                                | 2,755 / 1,783 / 0                                                                                                                          |
| 7    | No. of Male / Female / Transgender tested positive till date                            | 98,063 / 62,821/23                                                                                                                         |
| 8    | Number of functioning COVID -19 testing facilities in Tamil<br>Nadu                     | 109 (55 <sup>\$</sup> Govt+<br>54 <sup>#</sup> Private)                                                                                    |
| 9    | Number of COVID-19 positive patients discharged following treatment today/ till date    | 3,391 /<br>1,10,807                                                                                                                        |
| 10   | Total number of deaths today/ till date                                                 | 79 (23 Private<br>56 Govt) / 2,315                                                                                                         |