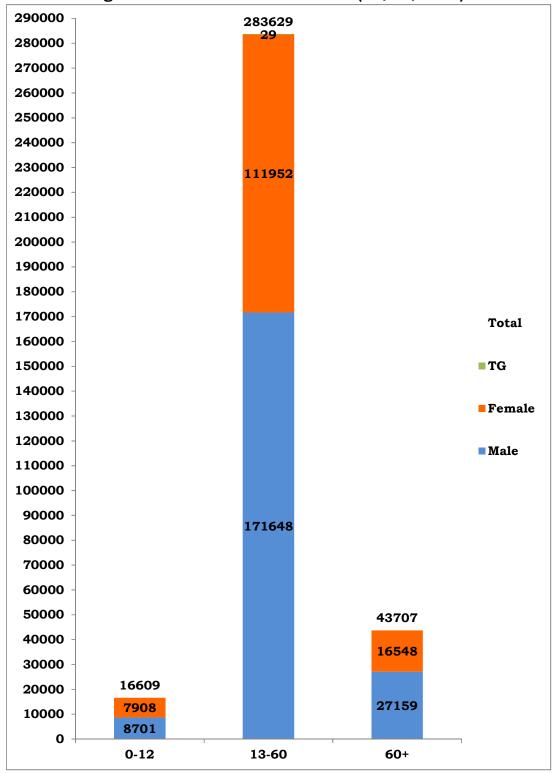

#### Age and Sex distribution till date (17/08/2020)

Tamil Nadu COVID 19 - District Wise Case Details\* (17/08/2020)

| S1.<br>No | District                             | Total Positive<br>Cases | Discharged | Active<br>Cases | Death |
|-----------|--------------------------------------|-------------------------|------------|-----------------|-------|
| 1         | Ariyalur                             | 1868                    | 1240       | 611             | 17    |
| 2         | Chengalpattu                         | 21151                   | 18002      | 2800            | 349   |
| 3         | Chennai                              | 117839                  | 103358     | 12003           | 2478  |
| 4         | Coimbatore                           | 9362                    | 6682       | 2484            | 196   |
| 5         | Cuddalore                            | 7081                    | 4161       | 2846            | 74    |
| 6         | Dharmapuri                           | 1035                    | 828        | 196             | 11    |
| 7         | Dindigul                             | 4910                    | 3978       | 838             | 94    |
| 8         | Erode                                | 1582                    | 904        | 653             | 25    |
| 9         | Kallakurichi                         | 4972                    | 4296       | 626             | 50    |
| 10        | Kancheepuram                         | 14035                   | 11058      | 2798            | 179   |
| 11        | Kanyakumari                          | 7699                    | 6113       | 1467            | 119   |
| 12        | Karur                                | 1048                    | 739        | 288             | 21    |
| 13        | Krishnagiri                          | 1672                    | 1298       | 348             | 26    |
| 14        | Madurai                              | 12888                   | 11424      | 1140            | 324   |
| 15        | Nagapattinam                         | 1580                    | 898        | 666             | 16    |
| 16        | Namakkal                             | 1287                    | 941        | 323             | 23    |
| 17        | Nilgiris                             | 1083                    | 944        | 135             | 4     |
| 18        | Perambalur                           | 975                     | 733        | 230             | 12    |
| 19        | Pudukottai                           | 4342                    | 2900       | 1380            | 62    |
| 20        | Ramanathapuram                       | 4064                    | 3473       | 502             | 89    |
| 21        | Ranipet                              | 8512                    | 7100       | 1333            | 79    |
| 22        | Salem                                | 6185                    | 4364       | 1744            | 77    |
| 23        | Sivagangai                           | 3423                    | 2932       | 405             | 86    |
| 24        | Tenkasi                              | 4052                    | 2779       | 1201            | 72    |
| 25        | Thanjavur                            | 5000                    | 3999       | 926             | 75    |
| 26        | Theni                                | 10189                   | 7160       | 2913            | 116   |
| 27        | Thirupathur                          | 2085                    | 1542       | 502             | 41    |
| 28        | Thiruvallur                          | 20179                   | 15929      | 3909            | 341   |
| 29        | Thiruvannamalai                      | 8797                    | 7212       | 1459            | 126   |
| 30        | Thiruvarur                           | 2390                    | 1925       | 444             | 21    |
| 31        | Thoothukudi                          | 10040                   | 8929       | 1022            | 89    |
| 32        | Tirunelveli                          | 7625                    | 6114       | 1383            | 128   |
| 33        | Tiruppur                             | 1601                    | 1052       | 501             | 48    |
| 34        | Trichy                               | 5990                    | 4959       | 938             | 93    |
| 35        | Vellore                              | 8554                    | 7292       | 1146            | 116   |
| 36        | Villupuram                           | 5387                    | 4561       | 776             | 50    |
| 37        | Virudhunagar                         | 11400                   | 10221      | 1021            | 158   |
| 38        | Airport Surveillance (International) | 884                     | 818        | 65              | 1     |
| 39        | Airport Surveillance (Domestic)      | 751                     | 655        | 96              | 0     |
| 40        | Railway Surveillance                 | 428                     | 424        | 4               | 0     |
| .0        | Grand Total                          | 3,43,945                | 2,83,937   | 54,122          | 5,886 |