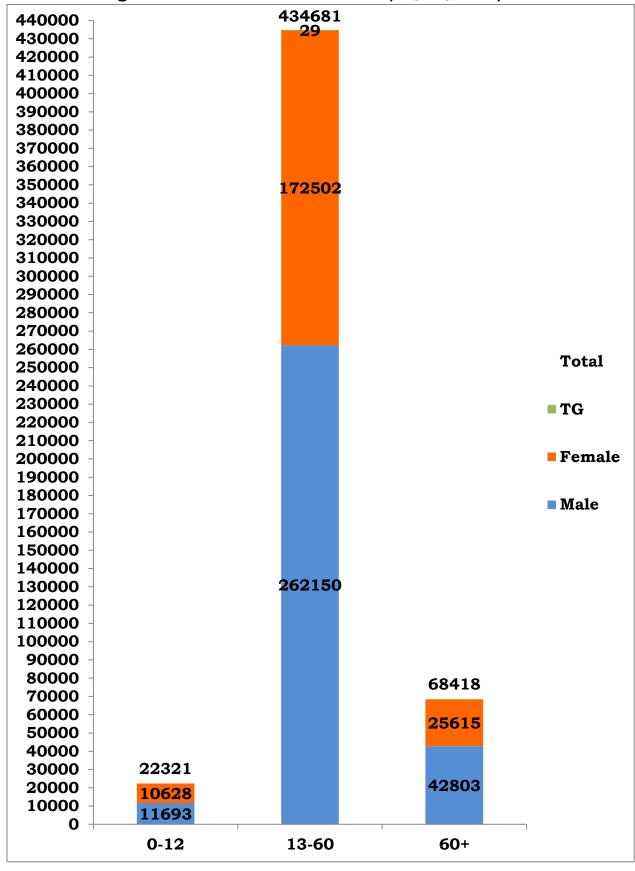

\*Note: Figures are reconciled to the respective districts based on detailed epidemiological investigation

Age and Sex distribution till date (17/09/2020)

Tamil Nadu COVID 19 - District Wise Case Details\* (17/09/2020)