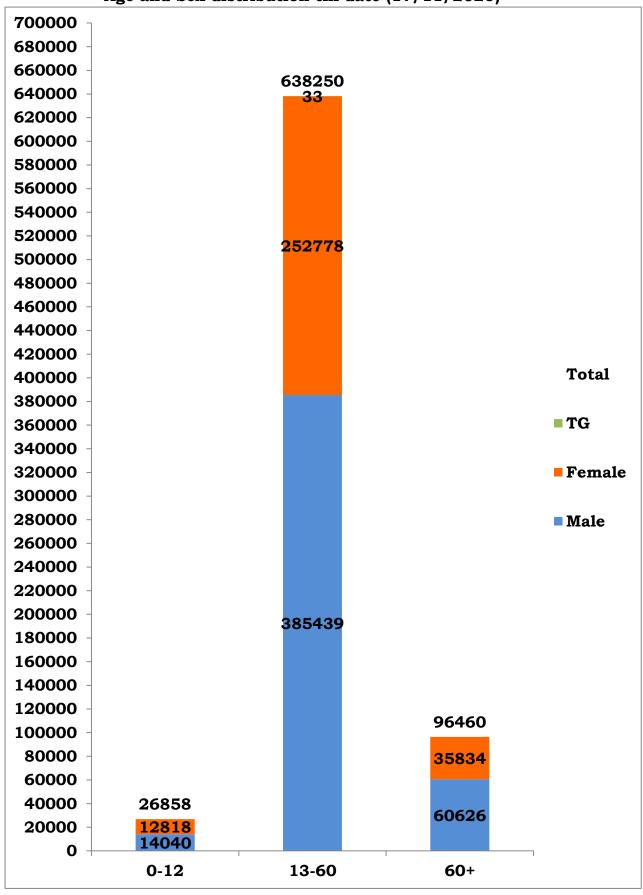

#### Age and Sex distribution till date (17/11/2020)

Tamil Nadu COVID 19 - District Wise Case Details\* (17/11/2020)

| S1.<br>No | District                             | Total Positive<br>Cases | Discharged | Active<br>Cases | Death  |
|-----------|--------------------------------------|-------------------------|------------|-----------------|--------|
| 1         | Ariyalur                             | 4512                    | 4418       | 46              | 48     |
| 2         | Chengalpattu                         | 46146                   | 44536      | 914             | 696    |
| 3         | Chennai                              | 209646                  | 201041     | 4822            | 3783   |
| 4         | Coimbatore                           | 46757                   | 45305      | 860             | 592    |
| 5         | Cuddalore                            | 23866                   | 23389      | 202             | 275    |
| 6         | Dharmapuri                           | 5905                    | 5680       | 175             | 50     |
| 7         | Dindigul                             | 10078                   | 9756       | 132             | 190    |
| 8         | Erode                                | 11704                   | 11050      | 518             | 136    |
| 9         | Kallakurichi                         | 10547                   | 10336      | 105             | 106    |
| 10        | Kancheepuram                         | 26899                   | 26007      | 479             | 413    |
| 11        | Kanyakumari                          | 15459                   | 15017      | 192             | 250    |
| 12        | Karur                                | 4612                    | 4286       | 279             | 47     |
| 13        | Krishnagiri                          | 7140                    | 6711       | 318             | 111    |
| 14        | Madurai                              | 19371                   | 18621      | 318             | 432    |
| 15        | Nagapattinam                         | 7271                    | 6862       | 286             | 123    |
| 16        | Namakkal                             | 9978                    | 9475       | 403             | 100    |
| 17        | Nilgiris                             | 7144                    | 6934       | 170             | 40     |
| 18        | Perambalur                           | 2228                    | 2177       | 30              | 21     |
| 19        | Pudukottai                           | 10961                   | 10654      | 153             | 154    |
| 20        | Ramanathapuram                       | 6134                    | 5962       | 42              | 130    |
| 21        | Ranipet                              | 15391                   | 15060      | 154             | 177    |
| 22        | Salem                                | 28931                   | 27776      | 725             | 430    |
| 23        | Sivagangai                           | 6162                    | 5919       | 117             | 126    |
| 24        | Tenkasi                              | 7949                    | 7717       | 77              | 155    |
| 25        | Thanjavur                            | 16085                   | 15616      | 244             | 225    |
| 26        | Theni                                | 16457                   | 16200      | 63              | 194    |
| 27        | Thirupathur                          | 7079                    | 6853       | 106             | 120    |
| 28        | Thiruvallur                          | 39797                   | 38420      | 733             | 644    |
| 29        | Thiruvannamalai                      | 18336                   | 17734      | 333             | 269    |
| 30        | Thiruvarur                           | 10192                   | 9901       | 189             | 102    |
| 31        | Thoothukudi                          | 15480                   | 15139      | 206             | 135    |
| 32        | Tirunelveli                          | 14639                   | 14171      | 259             | 209    |
| 33        | Tiruppur                             | 14433                   | 13535      | 698             | 200    |
| 34        | Trichy                               | 13094                   | 12684      | 239             | 171    |
| 35        | Vellore                              | 18804                   | 18269      | 213             | 322    |
| 36        | Villupuram                           | 14346                   | 14036      | 200             | 110    |
| 37        | Virudhunagar                         | 15696                   | 15392      | 79              | 225    |
| 38        | Airport Surveillance (International) | 925                     | 922        | 2               | 1      |
| 39        | Airport Surveillance<br>(Domestic)   | 986                     | 981        | 4               | 1      |
| 40        | Railway Surveillance                 | 428                     | 428        | 0               | 0      |
|           | Grand Total                          | 7,61,568                | 7,34,970   | 15,085          | 11,513 |