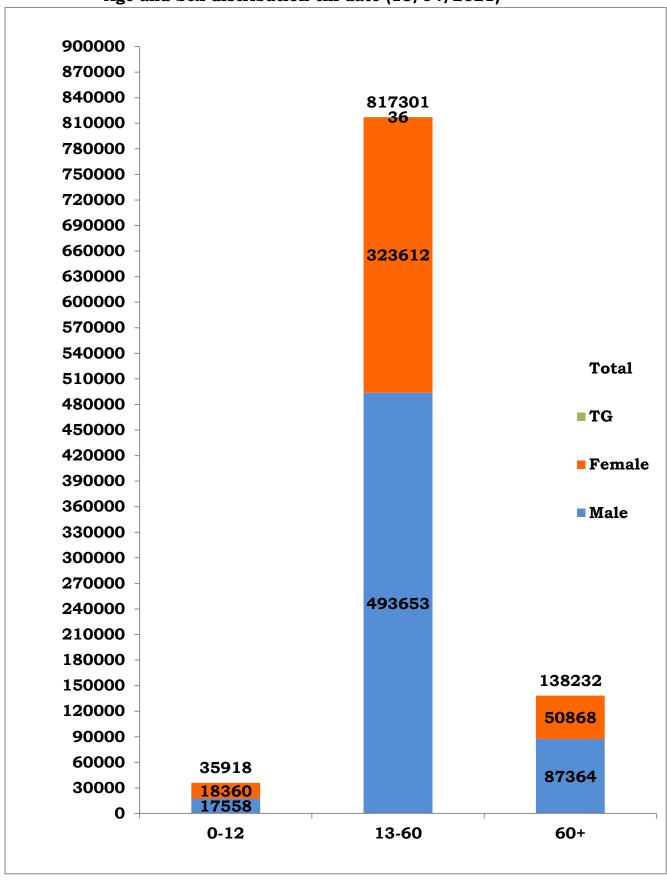

<sup>\*</sup>Note: Figures are reconciled to the respective districts based on detailed epidemiological investigation.

Age and Sex distribution till date (18/04/2021)