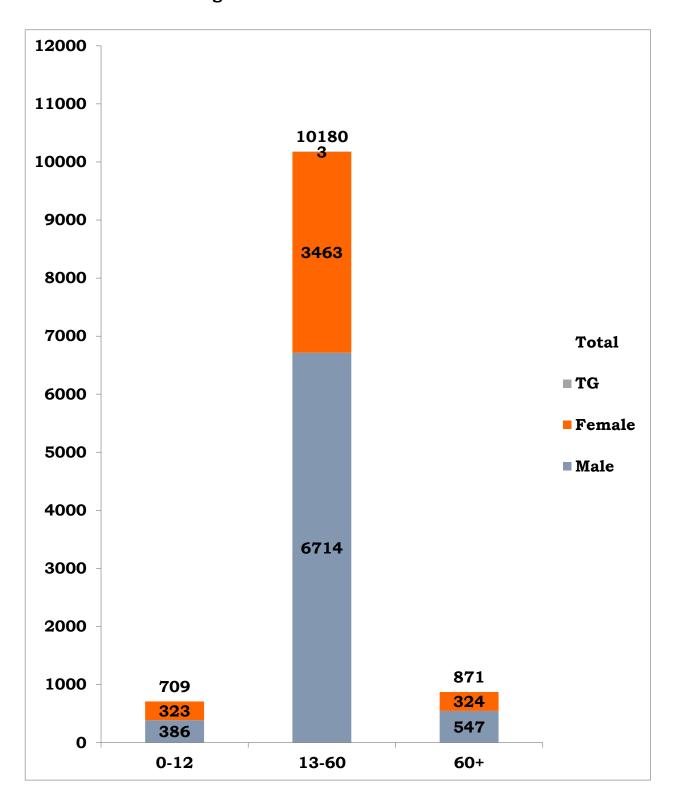

35 | Vellore               | 34     |     |                                    | 34     |
| 36 | Villupuram            | 308    | 4   |                                    | 312    |
| 37 | Virudhunagar          | 51     | 3   |                                    | 54     |
| 38 | Airport<br>Quarantine | 13     | 5   |                                    | 18     |
| 39 | Railway<br>Quarantine | 2      |     |                                    | 2      |
|    | Grand Total           | 11,224 | 490 | 46                                 | 11,760 |

<sup>\*</sup>Note: Figures are reconciled to the respective districts based on detailed epidemiological investigation

<sup>#</sup>Thirteen passengers returned from other countries reported positive till today

# Age and Sex distribution till date



# Tamil Nadu COVID 19 - District Wise Case Details

| S1.<br>No | District           | Total Positive<br>Cases | Discharged | Active<br>Cases | Death |
|-----------|--------------------|-------------------------|------------|-----------------|-------|
| 1         | Ariyalur           | 355                     | 328        | 27              | 0     |
| 2         | Chengalpattu       | 537                     | 188        | 344             | 4 #   |
| 3         | Chennai            | 7,117                   | 1,600      | 5,460           | 56 *  |
| 4         | Coimbatore         | 146                     | 144        | 0               | 1 *   |
| 5         | Cuddalore          | 418                     | 362        | 55              | 1     |
| 6         | Dharmapuri         | 5