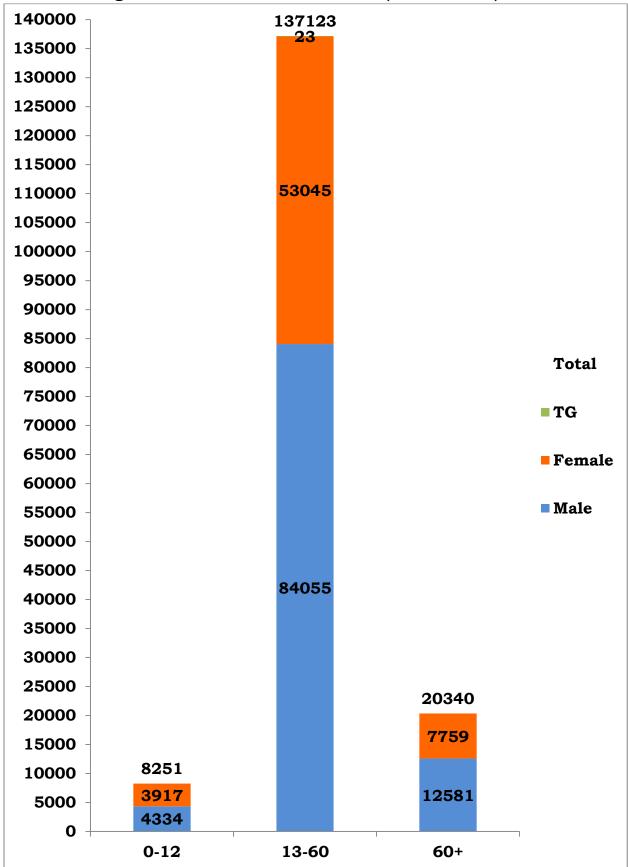

24\*7 Control Room: 044-29510400, 044-29510500, 9444340496, 8754448477 District Control Room – 1077. Toll Free Number – 1800 1205 55550 www.stopcorona.tn.gov.in

| S.NO | COVID-19 STATISTICS                                                                     | DETAILS                                                                                                                                          |
|------|-----------------------------------------------------------------------------------------|--------------------------------------------------------------------------------------------------------------------------------------------------|
| 1    | Number of active cases on date (Including isolation)                                    | 49,452*                                                                                                                                          |
|      | Number of persons tested positive today in Tamil Nadu                                   | 4,731                                                                                                                                            |
|      | Passengers returned from other countries by international airport tested positive today | Saudi Arabia – 7<br>Maldives – 3<br>Qatar – 2<br>UAE – 2<br>Bahrain – 1<br>Oman – 1<br>Singapore - 1                                             |
| 2    | Passengers returned from other states by domestic airport tested positive today         | Telangana – 3<br>Andaman and Nicobar<br>Islands – 1<br>Andhra Pradesh – 1<br>Assam – 1<br>Kerala - 1                                             |
|      | Passengers returned from other states by Road tested positive today                     | Karnataka – 26<br>Kerala – 11<br>Maharashtra -6<br>Andhra Pradesh – 3<br>Telangana – 2<br>West Bengal – 2<br>Puducherry – 1<br>Uttar Pradesh - 1 |
|      | Total                                                                                   | 4,807                                                                                                                                            |
| 3    | Total Number of persons tested positive till date                                       | 1,65,714                                                                                                                                         |
| 4    | Total Number of samples tested today/ till date                                         | 48,195/<br>18,79,499                                                                                                                             |
| 5    | Total Number of Persons tested today/ till date                                         | 47,179/<br>18,04,177                                                                                                                             |
| 6    | No. of Male / Female / Transgender tested positive today                                | 2,907 / 1,900 / 0                                                                                                                                |
| 7    | No. of Male / Female / Transgender tested positive till date                            | 1,00,970 / 64,721/23                                                                                                                             |
| 8    | Number of functioning COVID -19 testing facilities in Tamil<br>Nadu                     | 111 (56 <sup>\$</sup> Govt+<br>55 <sup>#</sup> Private)                                                                                          |
| 9    | Number of COVID-19 positive patients discharged following treatment today/ till date    | 3,049 /<br>1,13,856                                                                                                                              |
| 10   | Total number of deaths today/ till date                                                 | 88 (24 Private<br>64 Govt) / 2,403                                                                                                               |

# District wise abstract of COVID-19 positive cases\* (18/07/2020)

\*Note: Figures are reconciled to the respective districts based on detailed epidemiological investigation

| S1.<br>No | District                                | Total Positive<br>Cases | Discharged | Active<br>Cases | Death |
|-----------|-----------------------------------------|-------------------------|------------|-----------------|-------|
| 1         | Ariyalur                                | 620                     | 534        | 85              | 1     |
| 2         | Chengalpattu                            | 9360                    | 6845       | 2328            | 186#  |
| 3         | Chennai                                 | 84598                   | 68193      | 14997           | 1407* |
| 4         | Coimbatore                              | 1905                    | 717        | 1169            | 18*   |
| 5         | Cuddalore                               | 1725                    | 1332       | 387             | 6     |
| 6         | Dharmapuri                              | 378                     | 185        | 192             | 1     |
| 7         | Dindigul                                | 1463                    | 754        | 690             | 19    |
| 8         | Erode                                   | 473                     | 266        | 199             | 8     |
| 9         | Kallakurichi                            | 2184                    | 1462       | 712             | 10    |
| 10        | Kancheepuram                            | 4519                    | 2454       | 2001            | 64    |
| 11        | Kanyakumari                             | 2187                    | 706        | 1465            | 16    |
| 12        | Karur                                   | 244                     | 165        | 72              | 7     |
| 13        | Krishnagiri                             | 379                     | 200        | 171             | 8     |
| 14        | Madurai                                 | 8044                    | 4758       | 3139            | 147   |
| 15        | Nagapattinam                            | 418                     | 235        | 182             | 1     |
| 16        | Namakkal                                | 305                     | 155        | 149             | 1     |
| 17        | Nilgiris                                | 410                     | 156        | 252             | 2     |
| 18        | Perambalur                              | 204                     | 168        | 35              | 1     |
| 19        | Pudukottai                              | 941                     | 523        | 407             | 11    |
| 20        | Ramanathapuram                          | 2316                    | 1398       | 871             | 47    |
| 21        | Ranipet                                 | 2022                    | 1065       | 943             | 14    |
| 22        | Salem                                   | 2234                    | 1308       | 912             | 14    |
| 23        | Sivagangai                              | 1438                    | 646        | 768             | 24    |
| 24        | Tenkasi                                 | 1019                    | 336        | 680             | 3     |
| 25        | Thanjavur                               | 1131                    | 508        | 607             | 16    |
| 26        | Theni                                   | 2374                    | 993        | 1351            | 30    |
| 27        | Thirupathur                             | 515                     | 343        | 169             | 3     |
| 28        | Thiruvallur                             | 8702                    | 5282       | 3266            | 154   |
| 29        | Thiruvannamalai                         | 3781                    | 2229       | 1520            | 32    |
| 30        | Thiruvarur                              | 859                     | 554        | 304             | 1     |
| 31        | Thoothukudi                             | 3290                    | 1381       | 1886            | 23    |
| 32        | Tirunelveli                             | 2504                    | 1148       | 1345            | 11    |
| 33        | Tiruppur                                | 433                     | 212        | 217             | 4     |
| 34        | Trichy                                  | 2126                    | 1158       | 934             | 34    |
| 35        | Vellore                                 | 3814                    | 2113       | 1676            | 25    |
| 36        | Villupuram                              | 2136                    | 1266       | 843             | 27    |
| 37        | Virudhunagar                            | 3127                    | 1219       | 1882            | 26    |
| 38        | Airport Surveillance<br>(International) | 673                     | 287        | 385             | 1     |
| 39        | Airport Surveillance<br>(Domestic)      | 439                     | 194        | 245             | 0     |
| 40        | Railway Surveillance                    | 424                     | 408        | 16              | 0     |
|           | Grand Total                             | 1,65,714                | 1,13,856   | 49,452          | 2,403 |