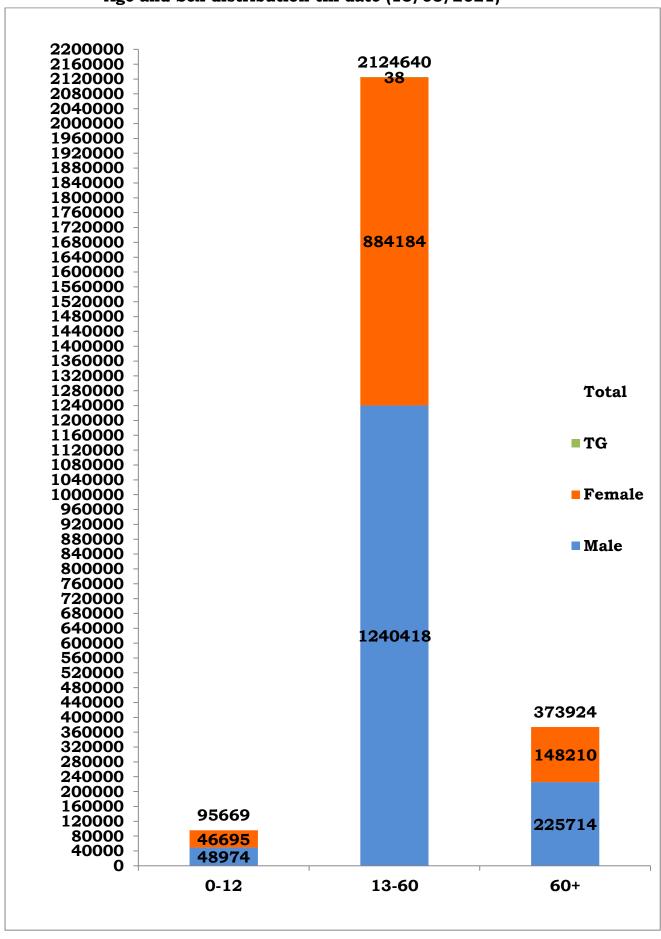

Age and Sex distribution till date (18/08/2021)

Tamil Nadu COVID 19 - District Wise Case Details\* (18/08/2021)

|           | amm Nadu COVID 13               | District Wisc           |            |                 |        |
|-----------|---------------------------------|-------------------------|------------|-----------------|--------|
| S1.<br>No | District                        | Total Positive<br>Cases | Discharged | Active<br>Cases | Death  |
| 1         | Ariyalur                        | 16153                   | 15700      | 210             | 243    |
| 2         | Chengalpattu                    | 164059                  | 160519     | 1119            | 2421   |
| 3         | Chennai                         | 541809                  | 531379     | 2061            | 8369   |
| 4         | Coimbatore                      | 233442                  | 228860     | 2355            | 2227   |
| 5         | Cuddalore                       | 61669                   | 60137      | 706             | 826    |
| 6         | Dharmapuri                      | 26563                   | 26060      | 264             | 239    |
| 7         | Dindigul                        | 32385                   | 31641      | 114             | 630    |
| 8         | Erode                           | 96726                   | 94243      | 1841            | 642    |
| 9         | Kallakurichi                    | 29762                   | 29187      | 376             | 199    |
| 10        | Kancheepuram                    | 72386                   | 70791      | 375             | 1220   |
| 11        | Kanyakumari                     | 60654                   | 59280      | 347             | 1027   |
| 12        | Karur                           | 22949                   | 22399      | 199             | 351    |
| 13        | Krishnagiri                     | 41825                   | 41238      | 260             | 327    |
| 14        | Madurai                         | 73834                   | 72494      | 191             | 1149   |
| 15        | Mayiladuthurai                  | 21543                   | 20988      | 281             | 274    |
| 16        | Nagapattinam                    | 19273                   | 18606      | 366             | 301    |
| 17        | Namakkal                        | 48168                   | 47185      | 522             | 461    |
| 18        | Nilgiris                        | 31342                   | 30689      | 463             | 190    |
| 19        | Perambalur                      | 11623                   | 11324      | 73              | 226    |
| 20        | Pudukottai                      | 28756                   | 27970      | 410             | 376    |
| 21        | Ramanathapuram                  | 20144                   | 19731      | 61              | 352    |
| 22        | Ranipet                         | 42318                   | 41361      | 210             | 747    |
| 23        | Salem                           | 95171                   | 92506      | 1048            | 1617   |
| 24        | Sivagangai                      | 19160                   | 18741      | 220             | 199    |
| 25        | Tenkasi                         | 26972                   | 26417      | 71              | 484    |
| 26        | Thanjavur                       | 69749                   | 67772      | 1104            | 873    |
| 27        | Theni                           | 43107                   | 42483      | 109             | 515    |
| 28        | Thirupathur                     | 28457                   | 27738      | 111             | 608    |
| 29        | Thiruvallur                     | 114959                  | 112304     | 883             | 1772   |
| 30        | Thiruvannamalai                 | 52898                   | 51773      | 479             | 646    |
| 31        | Thiruvarur                      | 38598                   | 37723      | 490             | 385    |
| 32        | Thoothukudi                     | 55338                   | 54806      | 134             | 398    |
| 33        | Tirunelveli                     | 48263                   | 47608      | 225             | 430    |
| 34        | Tiruppur                        | 89363                   | 87567      | 896             | 900    |
| 35        | Trichy                          | 73666                   | 71983      | 692             | 991    |
| 36        | Vellore                         | 48536                   | 47066      | 365             | 1105   |
| 37        | Villupuram                      | 44413                   | 43722      | 345             | 346    |
| 38        | Virudhunagar                    | 45672                   | 45030      | 100             | 542    |
|           | Airport Surveillance            |                         |            |                 | _      |
| 39        | (International)                 | 1020                    | 1014       | 5               | 1      |
| 40        | Airport Surveillance (Domestic) | 1080                    | 1077       | 2               | 1      |
| 41        | Railway Surveillance            | 428                     | 428        | 0               | 0      |
|           | Grand Total                     | 25,94,233               | 25,39,540  | 20,083          | 34,610 |
|           | ote: Figures are reconcile      |                         |            | •               | •      |