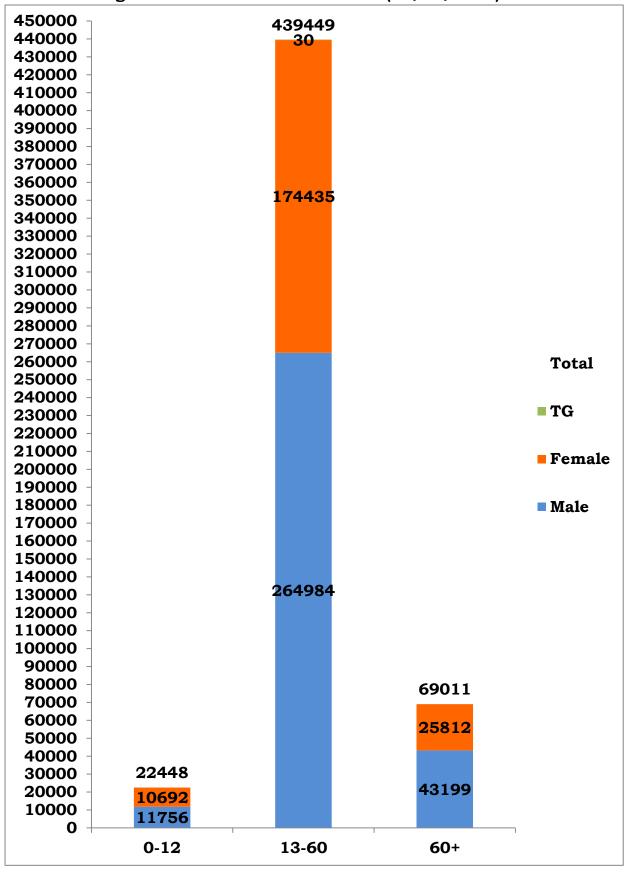

#### Age and Sex distribution till date (18/09/2020)

Tamil Nadu COVID 19 - District Wise Case Details\* (18/09/2020)

| S1. | District                                | Total Positive          | Discharged | Active | Death |
|-----|-----------------------------------------|-------------------------|------------|--------|-------|
| No  |                                         | Cases                   | _          | Cases  |       |
| 1   | Ariyalur                                | 3411                    | 3190       | 184    | 37    |
| 2   | Chengalpattu                            | 31972                   | 29279      | 2189   | 504   |
| 3   | Chennai                                 | 153616                  | 140633     | 9946   | 3037  |
| 4   | Coimbatore                              | 24778                   | 20372      | 4034   | 372   |
| 5   | Cuddalore                               | 17568                   | 15081      | 2289   | 198   |
| 6   | Dharmapuri                              | 2554                    | 1540       | 993    | 21    |
| 7   | Dindigul                                | 8230                    | 7444       | 633    | 153   |
| 8   | Erode                                   | 5116                    | 4085       | 964    | 67    |
| 9   | Kallakurichi                            | 8506                    | 7289       | 1127   | 90    |
| 10  | Kancheepuram                            | 20205                   | 18699      | 1215   | 291   |
| 11  | Kanyakumari                             | 11547                   | 10582      | 750    | 215   |
| 12  | Karur                                   | 2448                    | 1974       | 439    | 35    |
| 13  | Krishnagiri                             | 3538                    | 2738       | 752    | 48    |
| 14  | Madurai                                 | 15724                   | 14617      | 730    | 377   |
| 15  | Nagapattinam                            | 4555                    | 3467       | 1016   | 72    |
| 16  | Namakkal                                | 3898                    | 2950       | 892    | 56    |
| 17  | Nilgiris                                | 2750                    | 2144       | 589    | 17    |
| 18  | Perambalur                              | 1622                    | 1502       | 101    | 19    |
| 19  | Pudukottai                              | 7962                    | 6977       | 863    | 122   |
| 20  | Ramanathapuram                          | 5332                    | 4945       | 273    | 114   |
| 21  | Ranipet                                 | 12519                   | 11799      | 573    | 147   |
| 22  | Salem                                   | 15923                   | 13387      | 2285   | 251   |
| 23  | Sivagangai                              | 4701                    | 4312       | 274    | 115   |
| 24  | Tenkasi                                 | 6638                    | 5943       | 571    | 124   |
| 25  | Thanjavur                               | 9063                    | 7892       | 1031   | 140   |
| 26  | Theni                                   | 14112                   | 13283      | 665    | 164   |
| 27  | Thirupathur                             | 4119                    | 3431       | 610    | 78    |
| 28  | Thiruvallur                             | 29664                   | 27513      | 1639   | 512   |
| 29  | Thiruvannamalai                         | 13949                   | 12276      | 1469   | 204   |
| 30  | Thiruvarur                              | 5883                    | 5055       | 762    | 66    |
| 31  | Thoothukudi                             | 12710                   | 11792      | 799    | 119   |
| 32  | Tirunelveli                             | 11620                   | 10378      | 1049   | 193   |
| 33  | Tiruppur                                | 5727                    | 3889       | 1746   | 92    |
| 34  | Trichy                                  | 9363                    | 8431       | 795    | 137   |
| 35  | Vellore                                 | 13274                   | 12122      | 951    | 201   |
| 36  | Villupuram                              | 10121                   | 9103       | 929    | 89    |
| 37  | Virudhunagar                            | 13929                   | 13379      | 343    | 207   |
| 38  | Airport Surveillance<br>(International) | 924                     | 919        | 4      | 1     |
| 39  | Airport Surveillance (Domestic)         | 909                     | 879        | 30     | 0     |
| 40  | Railway Surveillance                    | 428                     | 426        | 2      | 0     |
| 10  | Grand Total                             | 5,30,908                | 4,75,717   | 46,506 | 8,685 |
|     |                                         | the respective district |            | •      |       |