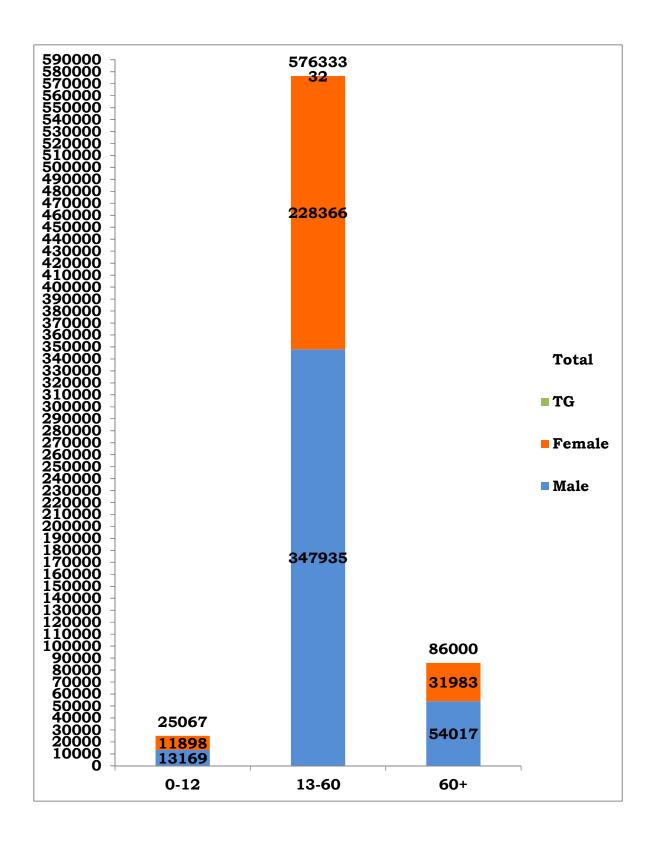

### Age and Sex distribution till date (18/10/2020)

Tamil Nadu COVID 19 - District Wise Case Details\* (18/10/2020)

| S1.<br>No | District                             | Total Positive<br>Cases | Discharged | Active<br>Cases | Death  |
|-----------|--------------------------------------|-------------------------|------------|-----------------|--------|
| 1         | Ariyalur                             | 4260                    | 4004       | 210             | 46     |
| 2         | Chengalpattu                         | 41164                   | 38797      | 1737            | 630    |
| 3         | Chennai                              | 189995                  | 173892     | 12583           | 3520   |
| 4         | Coimbatore                           | 39818                   | 35481      | 3814            | 523    |
| 5         | Cuddalore                            | 22498                   | 21236      | 1001            | 261    |
| 6         | Dharmapuri                           | 5170                    | 4325       | 798             | 47     |
| 7         | Dindigul                             | 9574                    | 9044       | 349             | 181    |
| 8         | Erode                                | 9131                    | 7978       | 1040            | 113    |
| 9         | Kallakurichi                         | 9955                    | 9528       | 326             | 101    |
| 10        | Kancheepuram                         | 24421                   | 23221      | 839             | 361    |
| 11        | Kanyakumari                          | 14293                   | 13350      | 706             | 237    |
| 12        | Karur                                | 3792                    | 3374       | 375             | 43     |
| 13        | Krishnagiri                          | 6044                    | 5131       | 824             | 89     |
| 14        | Madurai                              | 18018                   | 16840      | 773             | 405    |
| 15        | Nagapattinam                         | 6245                    | 5606       | 539             | 100    |
| 16        | Namakkal                             | 8095                    | 7097       | 908             | 90     |
| 17        | Nilgiris                             | 6089                    | 5425       | 629             | 35     |
| 18        | Perambalur                           | 2050                    | 1954       | 76              | 20     |
| 19        | Pudukottai                           | 10242                   | 9712       | 383             | 147    |
| 20        | Ramanathapuram                       | 5863                    | 5572       | 166             | 125    |
| 21        | Ranipet                              | 14513                   | 13987      | 353             | 173    |
| 22        | Salem                                | 25127                   | 22693      | 2042            | 392    |
| 23        | Sivagangai                           | 5651                    | 5378       | 149             | 124    |
| 24        | Tenkasi                              | 7718                    | 7414       | 153             | 151    |
| 25        | Thanjavur                            | 14479                   | 13698      | 570             | 211    |
| 26        | Theni                                | 15952                   | 15444      | 319             | 189    |
| 27        | Thirupathur                          | 6109                    | 5637       | 356             | 116    |
| 28        | Thiruvallur                          | 36066                   | 34050      | 1416            | 600    |
| 29        | Thiruvannamalai                      | 17064                   | 16182      | 628             | 254    |
| 30        | Thiruvarur                           | 9007                    | 8324       | 596             | 87     |
| 31        | Thoothukudi                          | 14491                   | 13816      | 549             | 126    |
| 32        | Tirunelveli                          | 13880                   | 13117      | 558             | 205    |
| 33        | Tiruppur                             | 11165                   | 9797       | 1203            | 165    |
| 34        | Trichy                               | 11850                   | 11059      | 629             | 162    |
| 35        | Vellore                              | 17033                   | 16037      | 704             | 292    |
| 36        | Villupuram                           | 13109                   | 12430      | 577             | 102    |
| 37        | Virudhunagar                         | 15134                   | 14690      | 227             | 217    |
| 38        | Airport Surveillance (International) | 925                     | 921        | 3               | 1      |
| 39        | Airport Surveillance (Domestic)      | 982                     | 968        | 13              | 1      |
| 40        | Railway Surveillance                 | 428                     | 428        | 0               | 0      |
|           | Grand Total                          | 6,87,400                | 6,37,637   | 39,121          | 10,642 |
| ata N. T. | ote: Figures are reconciled to t     | 1                       | 1 1 1 1 1  | 1 '1 '1 '       |        |