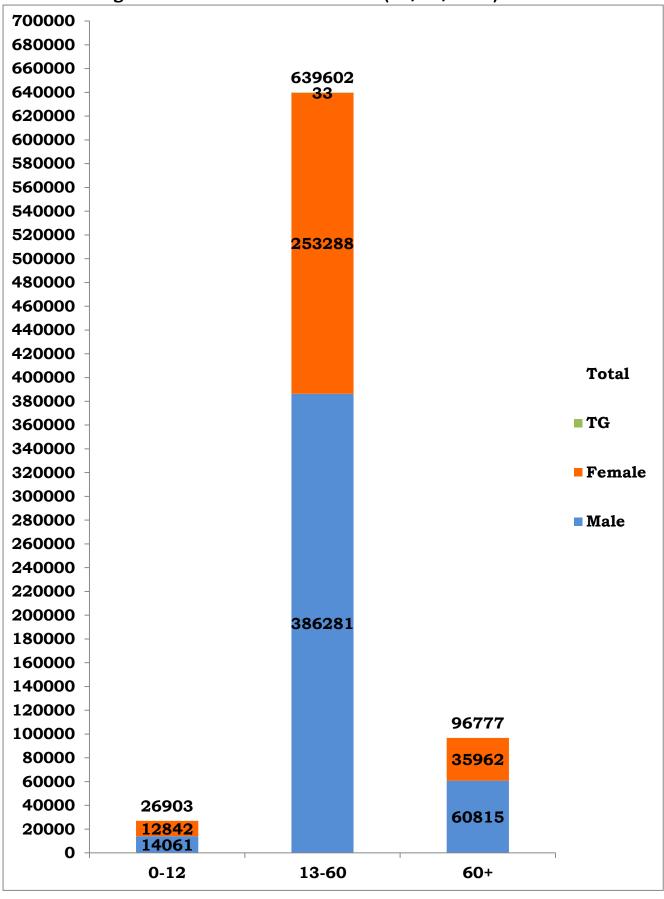

<sup>\*</sup>Note: Figures are reconciled to the respective districts based on detailed epidemiological investigation.

Age and Sex distribution till date (18/11/2020)

Tamil Nadu COVID 19 - District Wise Case Details\* (18/11/2020)