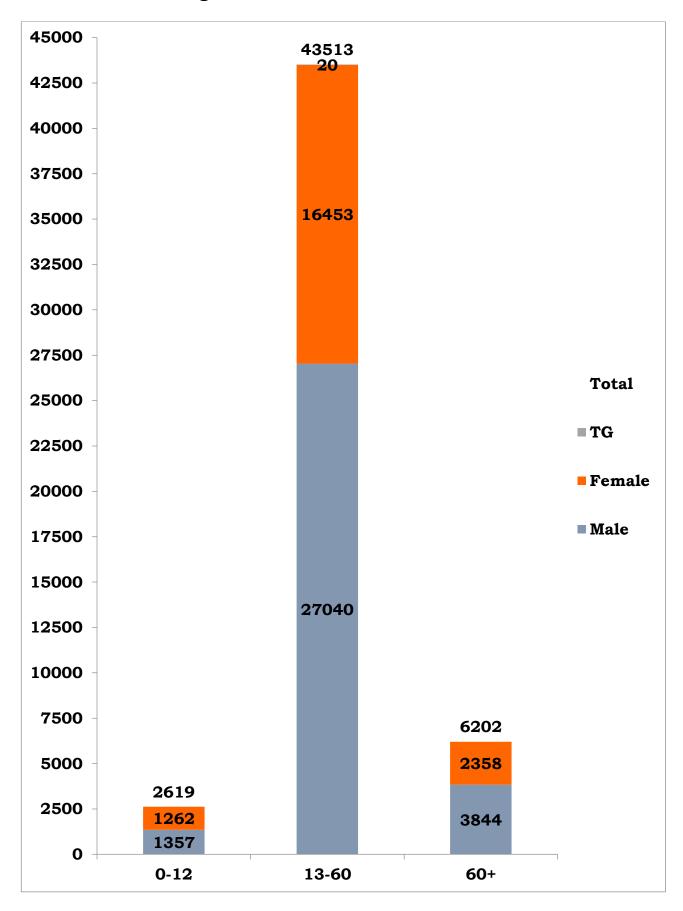

# Passengers entered Tamil Nadu by various routes till 17.06.2020

| S. No. | Mode of travel                                     | No. of<br>Passengers | No. Positive |
|--------|----------------------------------------------------|----------------------|--------------|
| 1      | Airport - Domestic flights (Since 26.05.2020)      | 56,573               | 114          |
| 2      | Airport - International Flights (Since 09.05.2020) | 10,824               | 241          |
| 3      | By train (Since 14.05.2020)                        | 15,448               | 350          |
| 4      | By road - Own vehicle (Since 19.05.2020)           | 1,03,574             | 1 640        |
| 5      | By road – Bus (Since 19.05.2020)                   | 39,156               | 1,648        |
| 6      | By Sea Ports (Since 01.06.2020)                    | 1,546                | 5            |
| _      | Total                                              | 2,27,121             | 2,358        |