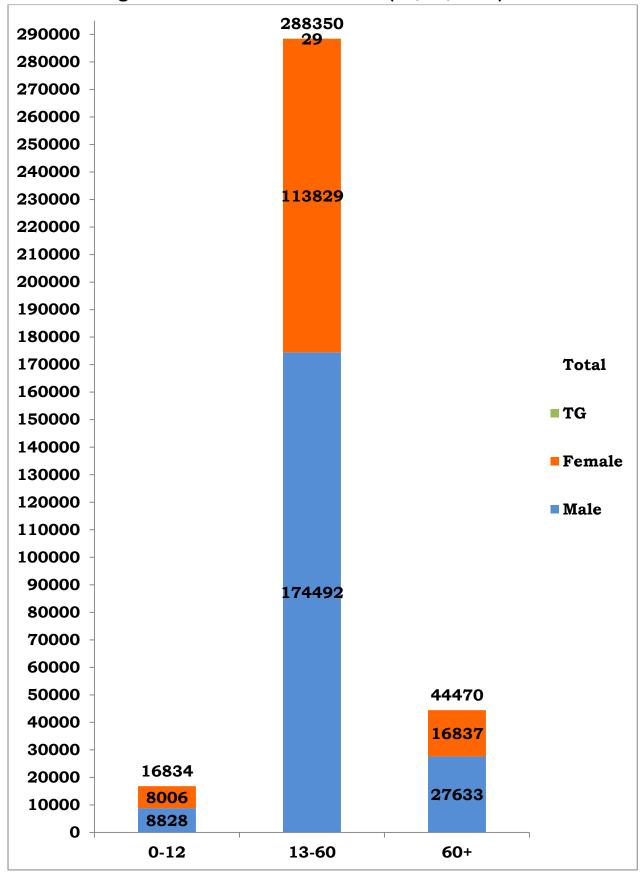

| S.NO | COVID-19 STATISTICS                                                                  | DETAILS                                                                              |
|------|--------------------------------------------------------------------------------------|--------------------------------------------------------------------------------------|
| 1    | Number of active cases on date (Including isolation)                                 | 53,860                                                                               |
|      | Number of persons tested positive today in Tamil<br>Nadu                             | 5,698                                                                                |
|      | Passengers returned from other states by domestic airport tested positive today      | Karnataka - 1                                                                        |
| 2    | Passengers returned from other states by Road tested positive today                  | Jharkhand – 3<br>Karnataka – 3<br>Puducherry – 2<br>Andhra Pradesh – 1<br>Kerala - 1 |
|      | Total                                                                                | 5,709                                                                                |
| 3    | Total Number of persons tested positive till date                                    | 3,49,654                                                                             |
| 4    | Total Number of samples tested by RT-PCR today/<br>till date*                        | 67,025/<br>38,45,803                                                                 |
| 5    | Total Number of Persons tested by RT-PCR today/<br>till date                         | 65,075/<br>37,12,657                                                                 |
| 6    | No. of Male / Female / Transgender tested positive today                             | 3,445 / 2,264 / 0                                                                    |
| 7    | No. of Male / Female / Transgender tested positive till date                         | 2,10,953/1,38,672/29                                                                 |
| 8    | Number of functioning COVID -19 testing facilities in<br>Tamil Nadu                  | 136 (62 Govt+<br>74 Private)                                                         |
| 9    | Number of COVID-19 positive patients discharged following treatment today/ till date | 5,850/<br>2,89,787                                                                   |
| 10   | Total number of deaths today/ till date                                              | 121 (32 Private &<br>89 Govt) /6,007                                                 |