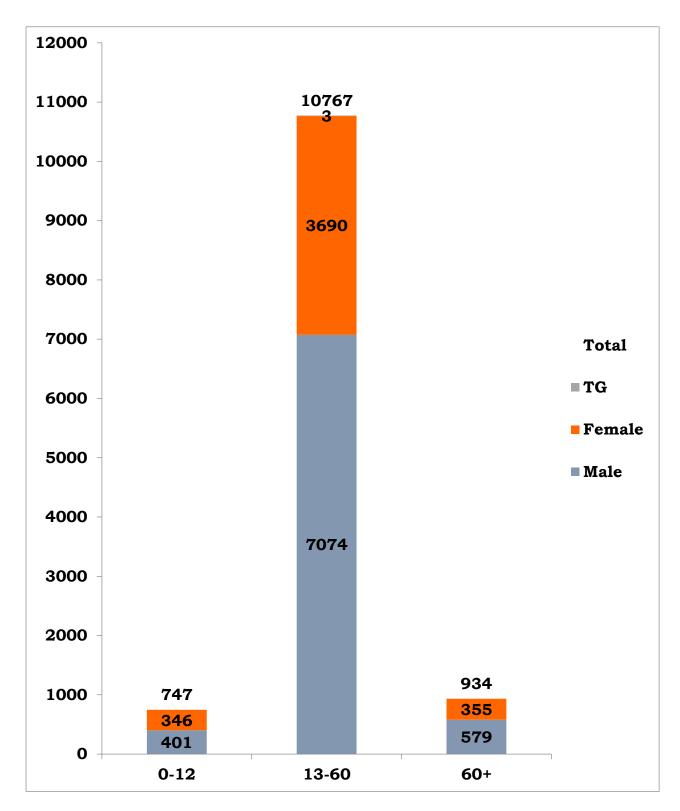

Age and Sex distribution till date

| S1.<br>No | District           | Total Positive<br>Cases | Discharged | Active<br>Cases | Death |
|-----------|--------------------|-------------------------|------------|-----------------|-------|
| 1         | Ariyalur           | 355                     | 345        | 10              | 0     |
| 2         | Chengalpattu       | 560                     | 190        | 365             | 4 #   |
| 3         | Chennai            | 7672                    | 1922       | 5691            | 58 *  |
| 4         | Coimbatore         | 146                     | 144        | 0               | 1 *   |
| 5         | Cuddalore          | 420                     | 377        | 42              | 1     |
| 6         | Dharmapuri         | 5                       | 4          | 1               | 0     |
| 7         | Dindigul           | 126                     | 106        | 19              | 1     |
| 8         | Erode              | 70                      | 69         | 0               | 1     |
| 9         | Kallakurichi       | 111                     | 44         | 67              | 0     |
| 10        | Kancheepuram       | 208                     | 120        | 87              | 1     |
| 11        | Kanyakumari        | 49                      | 16         | 32              | 1     |
| 12        | Karur              | 79                      | 45         | 34              | 0     |
| 13        | Krishnagiri        | 20                      | 18         | 2               | 0     |
| 14        | Madurai            | 163                     | 108        | 53              | 2     |
| 15        | Nagapattinam       | 51                      | 45         | 6               | 0     |
| 16        | Namakkal           | 77                      | 77         | 0               | 0     |
| 17        | Nilgiris           | 14                      | 11         | 3               | 0     |
| 18        | Perambalur         | 139                     | 91         | 48              | 0     |
| 19        | Pudukottai         | 7                       | 2          | 5               | 0     |
| 20        | Ramanathapuram     | 39                      | 21         | 17              | 1     |
| 21        | Ranipet            | 84                      | 46         | 38              | 0     |
| 22        | Salem              | 49                      | 35         | 14              | 0     |
| 23        | Sivagangai         | 26                      | 12         | 14              | 0     |
| 24        | Tenkasi            | 72                      | 44         | 28              | 0     |
| 25        | Thanjavur          | 75                      | 66         | 9               | 0     |
| 26        | Theni              | 89                      | 43         | 45              | 1     |
| 27        | Thirupathur        | 29                      | 22         | 7               | 0     |
| 28        | Thiruvallur        | 571                     | 185        | 380             | 6     |
| 29        | Thiruvannamalai    | 155                     | 41         | 114             | 0     |
| 30        | Thiruvarur         | 32                      | 30         | 2               | 0     |
| 31        | Thoothukudi        | 91                      | 29         | 60              | 2     |
| 32        | Tirunelveli        | 226                     | 70         | 155             | 1     |
| 33        | Tiruppur           | 114                     | 114        | 0               | 0     |
| 34        | Trichy             | 68                      | 62         | 6               | 0     |
| 35        | Vellore            | 34                      | 26         | 7               | 1     |
| 36        | Villupuram         | 311                     | 278        | 31              | 2     |
| 37        | Virudhunagar       | 55                      | 37         | 18              | 0     |
| 38        | Airport Quarantine | 54                      | 0          | 54              | 0     |
| 39        | Railway Quarantine | 2                       | 0          | 2               | 0     |
|           | Grand Total        | 12,448                  | 4,895      | 7,466           | 84    |