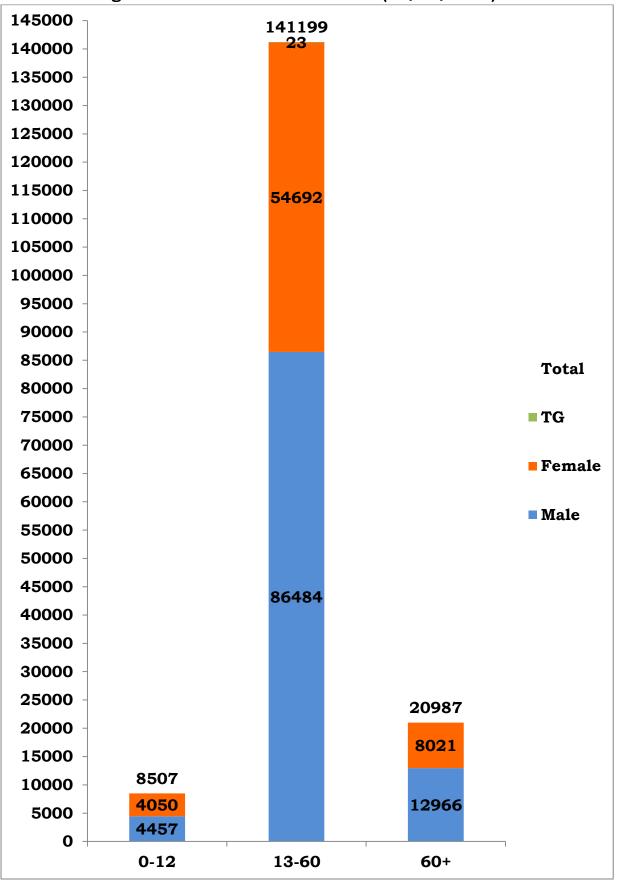

<sup>\*</sup>Note: Figures are reconciled to the respective districts based on detailed epidemiological investigation

Age and Sex distribution till date (19/07/2020)

Tamil Nadu COVID 19 - District Wise Case Details (19/07/2020)