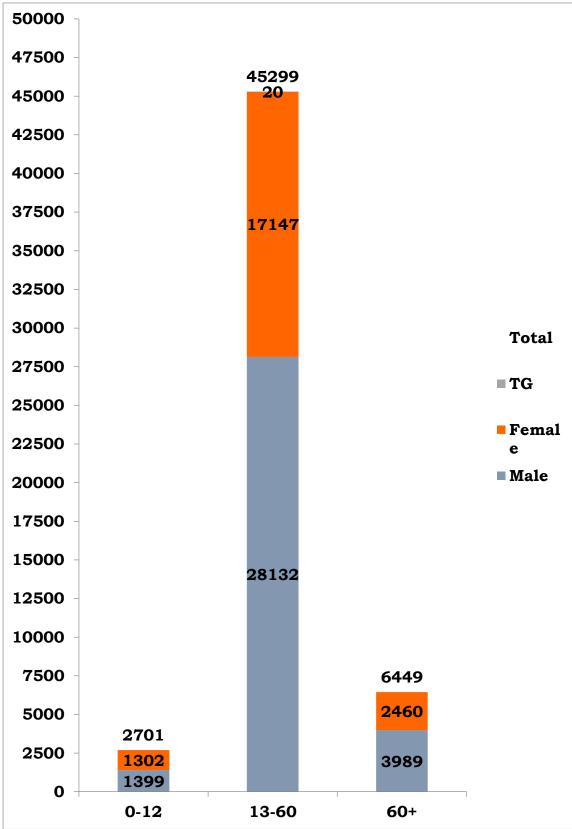

#### Age and Sex distribution till date

| S1.<br>No     | District                                | Total Positive<br>Cases | Discharged | Active<br>Cases | Death                   |
|---------------|-----------------------------------------|-------------------------|------------|-----------------|-------------------------|
| 1             | Ariyalur                                | 407                     | 384        | 23              | 0                       |
| $\frac{1}{2}$ | Chengalpattu                            | 3,432                   | 1,755      | 1,635           | 41#                     |
| <u>2</u><br>3 | Chennai                                 | 38,327                  |            | 16,699          | 41 <sup>#</sup><br>529* |
| 3<br>4        |                                         | ,                       | 21,098     | ,               | 529"<br>1*              |
|               | Coimbatore                              | 244                     | 161        | 81              |                         |
| 5<br>6        | Cuddalore                               | 647                     | 475        | 169             | 3                       |
| -             | Dharmapuri                              | 28                      | 15         | 13              | 0                       |
| 7             | Dindigul                                | 272                     | 198        | 70              | 4                       |
| 8             | Erode                                   | 79                      | 72         | 6               | 1<br>0                  |
| 9             | Kallakurichi                            | 364                     | 284        | 80              | -                       |
| 10            | Kancheepuram                            | 1001                    | 514        | 477             | 10                      |
| 11            | Kanyakumari                             | 151                     | 91         | 59              | 1                       |
| 12            | Karur                                   | 109                     | 85         | 24              | 0                       |
| 13            | Krishnagiri                             | 57                      | 30         | 25              | 2                       |
| 14            | Madurai                                 | 550                     | 345        | 198             | 7                       |
| 15            | Nagapattinam                            | 191                     | 61         | 130             | 0                       |
| 16            | Namakkal                                | 92                      | 82         | 9               | 1                       |
| 17            | Nilgiris                                | 30                      | 14         | 16              | 0                       |
| 18            | Perambalur                              | 147                     | 144        | 3               | 0                       |
| 19            | Pudukottai                              | 62                      | 31         | 30              | 1                       |
| 20            | Ramanathapuram                          | 245                     | 101        | 142             | 2                       |
| 21            | Ranipet                                 | 409                     | 122        | 285             | 2                       |
| 22            | Salem                                   | 280                     | 200        | 80              | 0                       |
| 23            | Sivagangai                              | 80                      | 49         | 30              | 1                       |
| 24            | Tenkasi                                 | 210                     | 98         | 112             | 0                       |
| 25            | Thanjavur                               | 213                     | 118        | 94              | 1                       |
| 26            | Theni                                   | 185                     | 123        | 60              | 2                       |
| 27            | Thirupathur                             | 55                      | 38         | 17              | 0                       |
| 28            | Thiruvallur                             | 2,291                   | 1130       | 1,128           | 33                      |
| 29            | Thiruvannamalai                         | 853                     | 440        | 408             | 5                       |
| 30            | Thiruvarur                              | 186                     | 75         | 111             | 0                       |
| 31            | Thoothukudi                             | 529                     | 347        | 179             | 3                       |
| 32            | Tirunelveli                             | 584                     | 400        | 181             | 3                       |
| 33            | Tiruppur                                | 119                     | 115        | 4               | 0                       |
| 34            | Trichy                                  | 207                     | 142        | 64              | 1                       |
| 35            | Vellore                                 | 354                     | 81         | 270             | 3                       |
| 36            | Villupuram                              | 528                     | 384        | 137             | 7                       |
| 37            | Virudhunagar                            | 179                     | 132        | 46              | 1                       |
| 38            | Airport Surveillance<br>(International) | 242                     | 103        | 138             | 1                       |
| 39            | Airport Surveillance<br>(Domestic)      | 129                     | 45         | 84              | 0                       |
| 40            | Railway Surveillance                    | 381                     | 189        | 192             | 0                       |
|               | Grand Total                             | 54,449                  | 30,271     | 23,509          | 666                     |