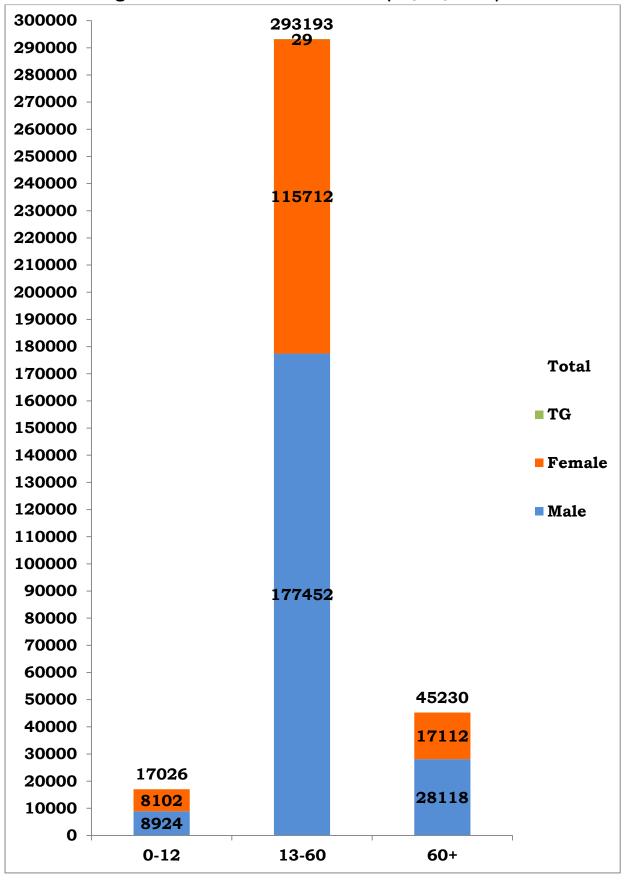

<sup>\*</sup>Note: Figures are reconciled to the respective districts based on detailed epidemiological investigation

Age and Sex distribution till date (19/08/2020)

Tamil Nadu COVID 19 - District Wise Case Details\* (19/08/2020)

| s.no | COVID-19 STATISTICS                                                                     | DETAILS                                                           |
|------|-----------------------------------------------------------------------------------------|-------------------------------------------------------------------|
| 1    | Number of active cases on date (Including isolation)                                    | 53,155                                                            |
|      | Number of persons tested positive today in Tamil<br>Nadu                                | 5,785                                                             |
|      | Passengers returned from other countries by international airport tested positive today | Oman - 1                                                          |
| 2    | Passengers returned from other states by domestic airport tested positive today         | Karnataka – 2<br>Gujarat - 1                                      |
|      | Passengers returned from other states by Road tested positive today                     | West Bengal – 3<br>Karnataka – 1<br>Kerala – 1<br>Maharashtra - 1 |
|      | Total                                                                                   | 5,795                                                             |
| 3    | Total Number of persons tested positive till date                                       | 3,55,449                                                          |
| 4    | Total Number of samples tested by RT-PCR today/till date*                               | 67,720/<br>39,13,523                                              |
| 5    | Total Number of Persons tested by RT-PCR today/<br>till date                            | 65,592/<br>37,78,249                                              |
| 6    | No. of Male / Female / Transgender tested positive today                                | 3,541 / 2,254 / 0                                                 |
| 7    | No. of Male / Female / Transgender tested positive till date                            | 2,14,494/1,40,926/29                                              |
| 8    | Number of functioning COVID -19 testing facilities in Tamil Nadu                        | 136 (62 Govt+<br>74 Private)                                      |
| 9    | Number of COVID-19 positive patients discharged following treatment today/ till date    | 6,384/<br>2,96,171                                                |
| 10   | Total number of deaths today/ till date                                                 | 116 (32 Private & 84 Govt) /6,123                                 |