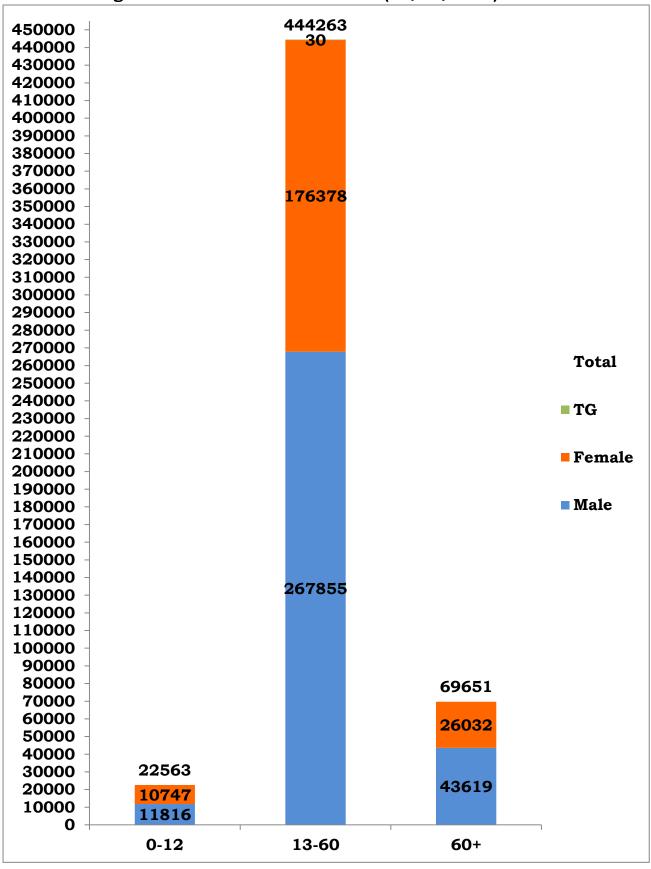

### Age and Sex distribution till date (19/09/2020)

Tamil Nadu COVID 19 - District Wise Case Details\* (19/09/2020)

|           |                                         |                         |            | (13/03/2020)    |       |  |
|-----------|-----------------------------------------|-------------------------|------------|-----------------|-------|--|
| S1.<br>No | District                                | Total Positive<br>Cases | Discharged | Active<br>Cases | Death |  |
| 1         | Ariyalur                                | 3451                    | 3231       | 182             | 38    |  |
| 2         | Chengalpattu                            | 32256                   | 29520      | 2226            | 510   |  |
| 3         | Chennai                                 | 154624                  | 141612     | 9966            | 3046  |  |
| 4         | Coimbatore                              | 25344                   | 20680      | 4288            | 376   |  |
| 5         | Cuddalore                               | 17857                   | 15387      | 2270            | 200   |  |
| 6         | Dharmapuri                              | 2666                    | 1649       | 996             | 21    |  |
| 7         | Dindigul                                | 8304                    | 7532       | 619             | 153   |  |
| 8         | Erode                                   | 5282                    | 4159       | 1056            | 67    |  |
| 9         | Kallakurichi                            | 8598                    | 7485       | 1022            | 91    |  |
| 10        | Kancheepuram                            | 20383                   | 18929      | 1162            | 292   |  |
| 11        | Kanyakumari                             | 11652                   | 10779      | 658             | 215   |  |
| 12        | Karur                                   | 2512                    | 2016       | 460             | 36    |  |
| 13        | Krishnagiri                             | 3614                    | 2819       | 747             | 48    |  |
| 14        | Madurai                                 | 15792                   | 14655      | 760             | 377   |  |
| 15        | Nagapattinam                            | 4613                    | 3506       | 1032            | 75    |  |
| 16        | Namakkal                                | 3998                    | 3021       | 919             | 58    |  |
| 17        | Nilgiris                                | 2837                    | 2222       | 597             | 18    |  |
| 18        | Perambalur                              | 1648                    | 1514       | 115             | 19    |  |
| 19        | Pudukottai                              | 8052                    | 7064       | 866             | 122   |  |
| 20        | Ramanathapuram                          | 5363                    | 4985       | 263             | 115   |  |
| 21        | Ranipet                                 | 12582                   | 11919      | 513             | 150   |  |
| 22        | Salem                                   | 16209                   | 13646      | 2306            | 257   |  |
| 23        | Sivagangai                              | 4738                    | 4362       | 261             | 115   |  |
| 24        | Tenkasi                                 | 6703                    | 6037       | 542             | 124   |  |
| 25        | Thanjavur                               | 9205                    | 7990       | 1073            | 142   |  |
| 26        | Theni                                   | 14167                   | 13364      | 636             | 167   |  |
| 27        | Thirupathur                             | 4204                    | 3490       | 634             | 80    |  |
| 28        | Thiruvallur                             | 29924                   | 27773      | 1635            | 516   |  |
| 29        | Thiruvannamalai                         | 14108                   | 12642      | 1259            | 207   |  |
| 30        | Thiruvarur                              | 5984                    | 5122       | 796             | 66    |  |
| 31        | Thoothukudi                             | 12775                   | 11886      | 770             | 119   |  |
| 32        | Tirunelveli                             | 11729                   | 10493      | 1041            | 195   |  |
| 33        | Tiruppur                                | 5890                    | 4037       | 1760            | 93    |  |
| 34        | Trichy                                  | 9469                    | 8569       | 761             | 139   |  |
| 35        | Vellore                                 | 13420                   | 12253      | 962             | 205   |  |
| 36        | Villupuram                              | 10266                   | 9227       | 948             | 91    |  |
| 37        | Virudhunagar                            | 13984                   | 13473      | 304             | 207   |  |
| 38        | Airport Surveillance<br>(International) | 924                     | 919        | 4               | 1     |  |
| 39        | Airport Surveillance<br>(Domestic)      | 922                     | 880        | 42              | 0     |  |
| 40        | Railway Surveillance                    | 428                     | 426        | 2               | 0     |  |
|           | Grand Total                             | 5,36,477                | 4,81,273   | 46,453          | 8,751 |  |