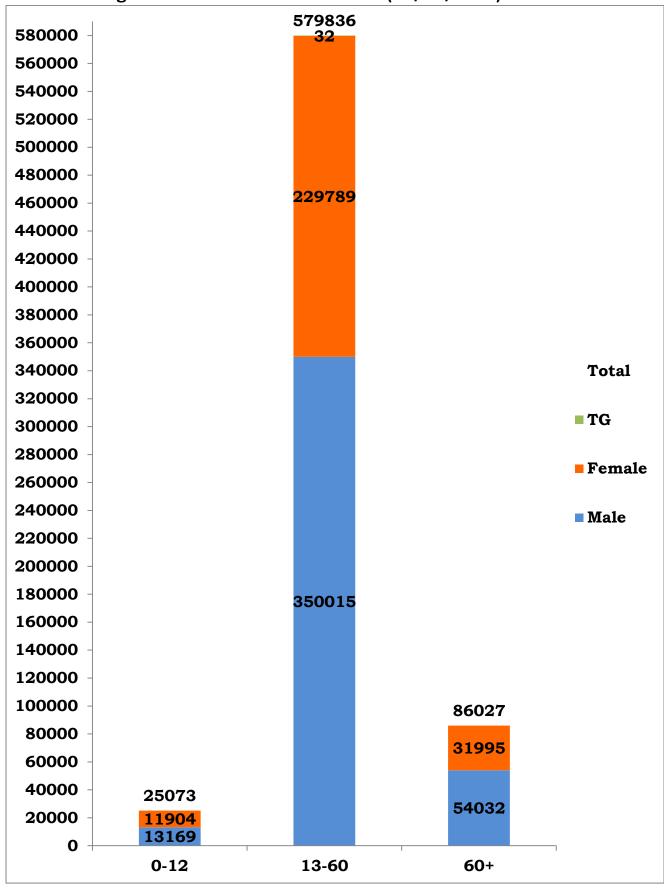

\*Note: Figures are reconciled to the respective districts based on detailed epidemiological investigation.

Age and Sex distribution till date (19/10/2020)

Tamil Nadu COVID 19 - District Wise Case Details\* (19/10/2020)