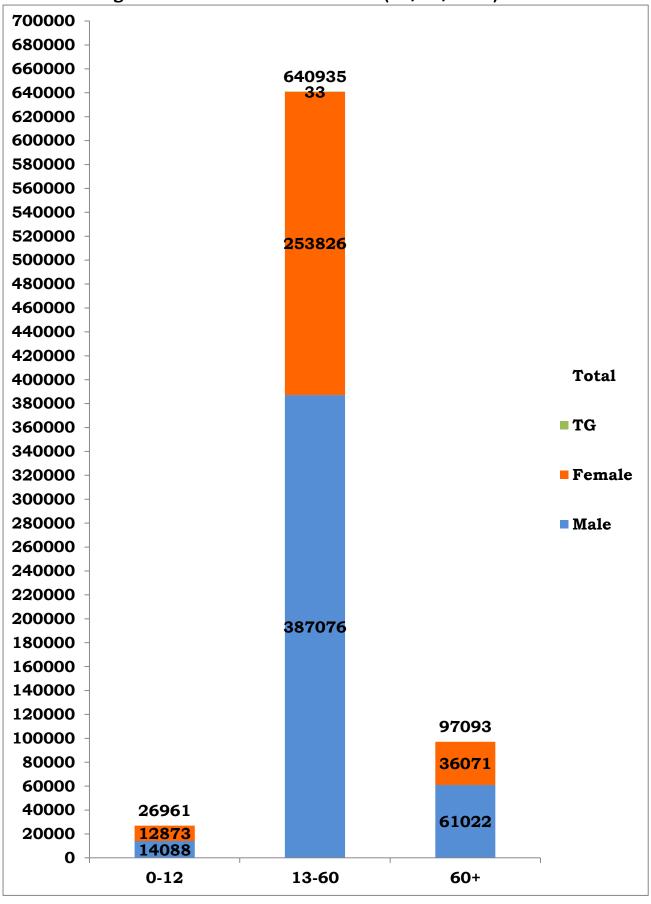

<sup>\*</sup>Note: Figures are reconciled to the respective districts based on detailed epidemiological investigation.

Age and Sex distribution till date (19/11/2020)

Tamil Nadu COVID 19 - District Wise Case Details\* (19/11/2020)