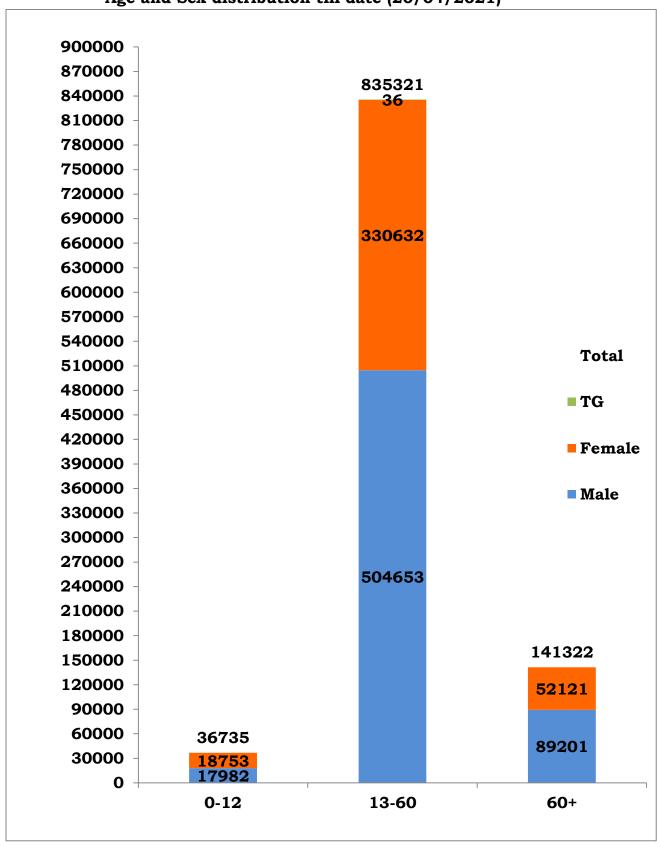

| 174        | 0          | 16642      |
| 37  | Virudhunagar                            | 17759      | 146        | 104        | 0          | 18009      |
| 38  | Airport Surveillance<br>(International) | 0          | 0          | 999        | 1          | 1000       |
| 39  | Airport Surveillance (Domestic)         | 0          | 0          | 1067       | 0          | 1067       |
| 40  | Railway Surveillance                    | 0          | 0          | 428        | 0          | 428        |
|     | Grand Total                             | 9,94,746   | 10,931     | 7,646      | 55         | 10,13,378  |

<sup>\*</sup>Note: Figures are reconciled to the respective districts based on detailed epidemiological investigation.

#### Age and Sex distribution till date (20/04/2021)



## Tamil Nadu COVID 19 - District Wise Case Details\* (20/04/2021)

| S1.<br>No | District                                | Total Positive<br>Cases | Discharged | Active<br>Cases | Death  |
|-----------|-----------------------------------------|-------------------------|------------|-----------------|--------|
| 1         | Ariyalur                                | 5145                    | 4903       | 193             | 49     |
| 2         | Chengalpattu                            | 68526                   | 60077      | 7574            | 875    |
| 3         | Chennai                                 | 290364                  | 257927     | 28005           | 4432   |
| 4         | Coimbatore                              | 68835                   | 63285      | 4842            | 708