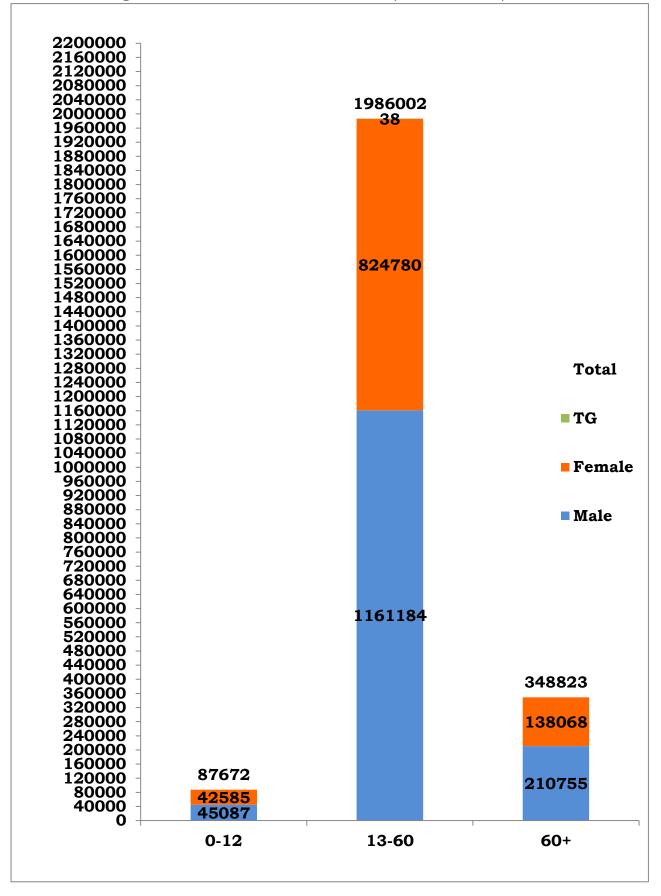

2      |
| 37          | Virudhunagar                            | 43537      | 112        | 104        | 0          | 43753      |
| 38          | Airport Surveillance<br>(International) | 0          | 0          | 1005       | 0          | 1005       |
| 39          | Airport Surveillance<br>(Domestic)      | 0          | 0          | 1075       | 0          | 1075       |
| 40          | Railway<br>Surveillance                 | 0          | 0          | 428        | 0          | 428        |
|             | Grand Total                             | 24,06,150  | 7,814      | 8,530      | 3          | 24,22,497  |

District wise abstract of COVID-19 positive cases\* (20/06/2021)

\*Note: Figures are reconciled to the respective districts based on detailed epidemiological investigation.



24\*7 Control Room: 044-29510400, 044-29510500, 9444340496, 8754448477 District Control Room – 1077. Toll Free Number – 1800 1205 55550 www.stopcorona.tn.gov.in

|           |                                         |                         |            | <b>、</b> · · ·  | 2021)  |  |
|-----------|-----------------------------------------|-------------------------|------------|-----------------|--------|--|
| S1.<br>No | District                                | Total Positive<br>Cases | Discharged | Active<br>Cases | Death  |  |
| 1         | Ariyalur                                | 14209                   | 13460      | 562             | 187    |  |
| 2         | Chengalpattu                            | 154118                  | 149996     | 1815            | 2307   |  |
| 3