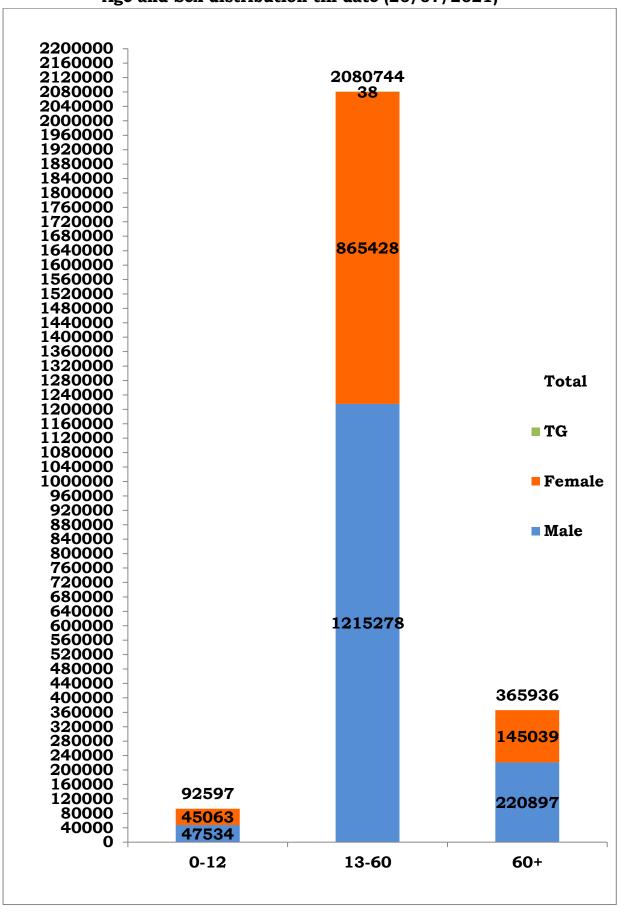

<sup>\*</sup>There is difference of 1 less in positives Compared to Media Bulletin dated 19.07.2021 due to airport quarantine.

Age and Sex distribution till date (20/07/2021)

Tamil Nadu COVID 19 - District Wise Case Details\* (20/07/2021)