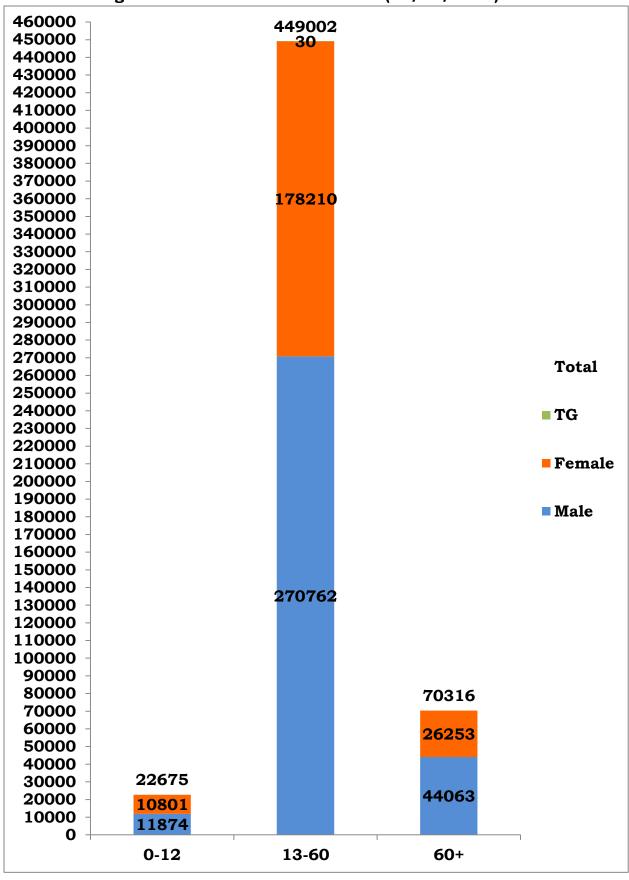

### Age and Sex distribution till date (20/09/2020)

Tamil Nadu COVID 19 - District Wise Case Details\* (20/09/2020)

| S1. | District             | Total Positive | Discharged | Active | Death |
|-----|----------------------|----------------|------------|--------|-------|
| No  |                      | Cases          |            | Cases  |       |
| 1   | Ariyalur             | 3487           | 3236       | 213    | 38    |
| 2   | Chengalpattu         | 32580          | 29607      | 2456   | 517   |
| 3   | Chennai              | 155639         | 142875     | 9706   | 3058  |
| 4   | Coimbatore           | 25914          | 21168      | 4364   | 382   |
| 5   | Cuddalore            | 18153          | 15635      | 2315   | 203   |
| 6   | Dharmapuri           | 2793           | 1738       | 1033   | 22    |
| 7   | Dindigul             | 8386           | 7645       | 587    | 154   |
| 8   | Erode                | 5427           | 4281       | 1076   | 70    |
| 9   | Kallakurichi         | 8654           | 7689       | 874    | 91    |
| 10  | Kancheepuram         | 20477          | 19064      | 1119   | 294   |
| 11  | Kanyakumari          | 11786          | 10934      | 637    | 215   |
| 12  | Karur                | 2572           | 2025       | 511    | 36    |
| 13  | Krishnagiri          | 3739           | 2897       | 794    | 48    |
| 14  | Madurai              | 15878          | 14790      | 710    | 378   |
| 15  | Nagapattinam         | 4720           | 3646       | 999    | 75    |
| 16  | Namakkal             | 4133           | 3076       | 999    | 58    |
| 17  | Nilgiris             | 2968           | 2282       | 666    | 20    |
| 18  | Perambalur           | 1659           | 1523       | 117    | 19    |
| 19  | Pudukottai           | 8154           | 7162       | 868    | 124   |
| 20  | Ramanathapuram       | 5378           | 5038       | 225    | 115   |
| 21  | Ranipet              | 12616          | 11974      | 491    | 151   |
| 22  | Salem                | 16495          | 13905      | 2327   | 263   |
| 23  | Sivagangai           | 4799           | 4406       | 277    | 116   |
| 24  | Tenkasi              | 6794           | 6068       | 600    | 126   |
| 25  | Thanjavur            | 9371           | 8089       | 1138   | 144   |
| 26  | Theni                | 14220          | 13469      | 584    | 167   |
| 27  | Thirupathur          | 4275           | 3587       | 608    | 80    |
| 28  | Thiruvallur          | 30140          | 27922      | 1697   | 521   |
| 29  | Thiruvannamalai      | 14214          | 12717      | 1290   | 207   |
| 30  | Thiruvarur           | 6071           | 5204       | 801    | 66    |
| 31  | Thoothukudi          | 12858          | 11959      | 779    | 120   |
| 32  | Tirunelveli          | 11815          | 10596      | 1025   | 194   |
| 33  | Tiruppur             | 6059           | 4161       | 1803   | 95    |
| 34  | Trichy               | 9552           | 8645       | 768    | 139   |
| 35  | Vellore              | 13516          | 12403      | 908    | 205   |
| 36  | Villupuram           | 10394          | 9314       | 988    | 92    |
| 37  | Virudhunagar         | 14031          | 13522      | 302    | 207   |
|     | Airport Surveillance |                |            |        |       |
| 38  | (International)      | 924            | 919        | 4      | 1     |
| 20  | Airport Surveillance | 001            | 202        | 40     |       |
| 39  | (Domestic)           | 924            | 882        | 42     | 0     |
| 40  | Railway Surveillance | 428            | 426        | 2      | 0     |
|     | Grand Total          | 5,41,993       | 4,86,479   | 46,703 | 8,811 |