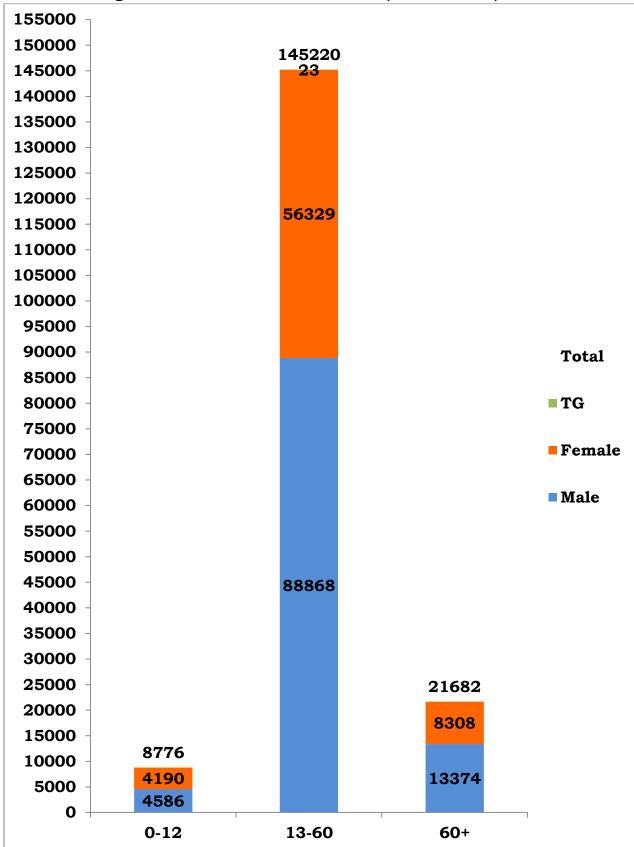

24\*7 Control Room: 044-29510400, 044-29510500, 9444340496, 8754448477 District Control Room – 1077. Toll Free Number – 1800 1205 55550 www.stopcorona.tn.gov.in

| S.NO | COVID-19 STATISTICS                                                                     | DETAILS                                                                                                     |
|------|-----------------------------------------------------------------------------------------|-------------------------------------------------------------------------------------------------------------|
| 1    | Number of active cases on date (Including isolation)                                    | 51,348*                                                                                                     |
|      | Number of persons tested positive today in Tamil Nadu                                   | 4,930                                                                                                       |
|      | Passengers returned from other countries by international airport tested positive today | Saudi Arabia-02<br>Oman-02<br>UAE-01                                                                        |
| 2    | Passengers returned from other states by domestic airport tested positive today         | Karnataka-04<br>Jammu and Kashmir-02<br>Jharkhand-01<br>West Bengal-01<br>Telangana-01<br>Andhra Pradesh-01 |
|      | Passengers returned from other states by Road tested positive today                     | Karnataka-22<br>Andhra Pradesh-07<br>Bihar-05<br>Kerela-03<br>Odisha-02<br>Puducherry-01                    |
|      | Total                                                                                   | 4,985                                                                                                       |
| 3    | Total Number of persons tested positive till date                                       | 1,75,678                                                                                                    |
| 4    | Total Number of samples tested today/ till date                                         | 52,087/<br>19,84,579                                                                                        |
| 5    | Total Number of Persons tested today/ till date                                         | 50,800/<br>19,06,617                                                                                        |
| 6    | No. of Male / Female / Transgender tested positive today                                | 2,921 / 2,064 / 0                                                                                           |
| 7    | No. of Male / Female / Transgender tested positive till date                            | 1,06,828 / 68,827/23                                                                                        |
| 8    | Number of functioning COVID -19 testing facilities in Tamil<br>Nadu                     | 112 (57 Govt+<br>55 Private)                                                                                |
| 9    | Number of COVID-19 positive patients discharged following treatment today/ till date    | 3,861 /<br>1,21,776                                                                                         |
| 10   | Total number of deaths today/ till date                                                 | 70 (21 Private<br>49 Govt) / 2,551                                                                          |