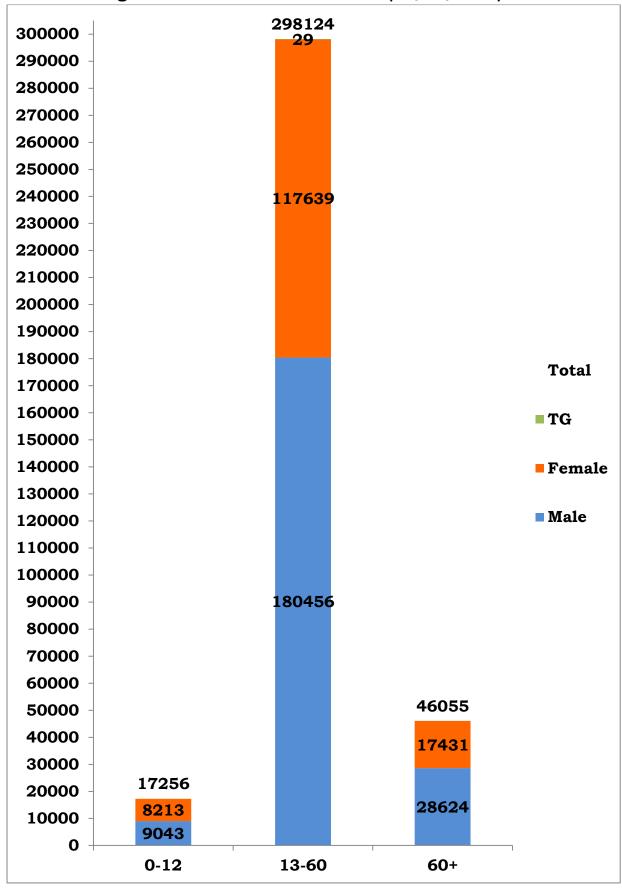

#### Age and Sex distribution till date (20/08/2020)

Tamil Nadu COVID 19 - District Wise Case Details\* (20/08/2020)

|           |                                 | ī                       | T. T.      | (20,00,2        | •     |
|-----------|---------------------------------|-------------------------|------------|-----------------|-------|
| S1.<br>No | District                        | Total Positive<br>Cases | Discharged | Active<br>Cases | Death |
| 1         | Ariyalur                        | 2030                    | 1439       | 570             | 21    |
| 2         | Chengalpattu                    | 22286                   | 19295      | 2628            | 363   |
| 3         | Chennai                         | 121450                  | 106626     | 12287           | 2537  |
| 4         | Coimbatore                      | 10558                   | 7402       | 2928            | 228   |
| 5         | Cuddalore                       | 7845                    | 4633       | 3124            | 88    |
| 6         | Dharmapuri                      | 1070                    | 891        | 168             | 11    |
| 7         | Dindigul                        | 5303                    | 4268       | 930             | 105   |
| 8         | Erode                           | 1804                    | 993        | 782             | 29    |
| 9         | Kallakurichi                    | 5180                    | 4459       | 665             | 56    |
| 10        | Kancheepuram                    | 14842                   | 12074      | 2575            | 193   |
| 11        | Kanyakumari                     | 8091                    | 6450       | 1505            | 136   |
| 12        | Karur                           | 1167                    | 831        | 313             | 23    |
| 13        | Krishnagiri                     | 1710                    | 1420       | 264             | 26    |
| 14        | Madurai                         | 13149                   | 11765      | 1054            | 330   |
| 15        | Nagapattinam                    | 1737                    | 1180       | 534             | 23    |
| 16        | Namakkal                        | 1411                    | 1008       | 378             | 25    |
| 17        | Nilgiris                        | 1178                    | 972        | 202             | 4     |
| 18        | Perambalur                      | 1076                    | 822        | 240             | 14    |
| 19        | Pudukottai                      | 4660                    | 3267       | 1324            | 69    |
| 20        | Ramanathapuram                  | 4199                    | 3623       | 482             | 94    |
| 21        | Ranipet                         | 8914                    | 7684       | 1133            | 97    |
| 22        | Salem                           | 7123                    | 4866       | 2165            | 92    |
| 23        | Sivagangai                      | 3593                    | 3143       | 358             | 92    |
| 24        | Tenkasi                         | 4355                    | 3200       | 1072            | 83    |
| 25        | Thanjavur                       | 5358                    | 4415       | 859             | 84    |
| 26        | Theni                           | 11009                   | 8366       | 2519            | 124   |
| 27        | Thirupathur                     | 2299                    | 1752       | 498             | 49    |
| 28        | Thiruvallur                     | 21402                   | 17119      | 3921            | 362   |
| 29        | Thiruvannamalai                 | 9129                    | 7966       | 1030            | 133   |
| 30        | Thiruvarur                      | 2612                    | 2101       | 481             | 30    |
| 31        | Thoothukudi                     | 10293                   | 9541       | 658             | 94    |
| 32        | Tirunelveli                     | 8048                    | 6554       | 1358            | 136   |
| 33        | Tiruppur                        | 1774                    | 1205       | 518             | 51    |
| 34        | Trichy                          | 6335                    | 5196       | 1043            | 96    |
| 35        | Vellore                         | 8932                    | 7674       | 1133            | 125   |
| 36        | Villupuram                      | 5648                    | 5032       | 563             | 53    |
| 37        | Virudhunagar                    | 11791                   | 10713      | 916             | 162   |
| 38        | Airport Surveillance            | 006                     | 051        | 34              | 1     |
| 30        | (International)                 | 886                     | 851        | 34              | 1     |
| 39        | Airport Surveillance (Domestic) | 760                     | 693        | 67              | 0     |
| 40        | Railway Surveillance            | 428                     | 424        | 4               | 0     |
|           | Grand Total                     | 3,61,435                | 3,01,913   | 53,283          | 6,239 |