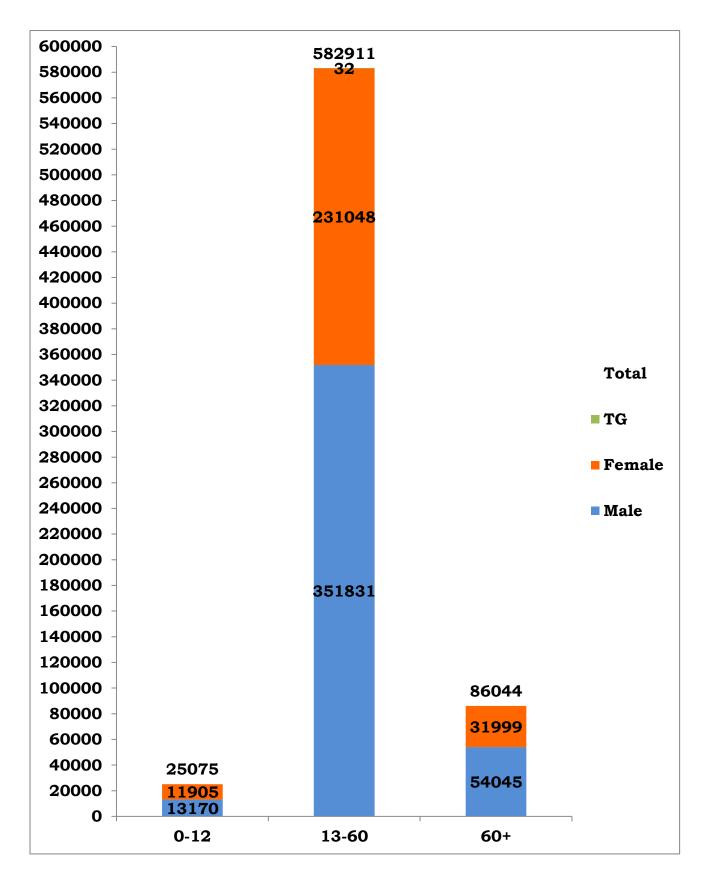

| S.NO | COVID-19 STATISTICS                                                                  | DETAILS                                     |
|------|--------------------------------------------------------------------------------------|---------------------------------------------|
| 1    | Number of active cases on date (Including isolation)                                 | 36,734                                      |
| 2    | Number of persons tested positive today in Tamil<br>Nadu                             | 3,094                                       |
| 3    | Total Number of persons tested positive till date                                    | 6,94,030                                    |
| 4    | Total Number of samples tested by RT-PCR today/<br>till date*                        | 80,371/<br>91,12,067 <sup>@</sup>           |
| 5    | Total Number of Persons tested by RT-PCR today/<br>till date                         | 78,903/<br>88,58,983                        |
| 6    | No. of Male / Female / Transgender tested positive<br>today                          | 1,830 / 1,264 / 0                           |
| 7    | No. of Male / Female / Transgender tested positive till date                         | 4,19,046/2,74,952/32                        |
| 8    | Number of functioning COVID -19 testing facilities in<br>Tamil Nadu                  | 194 (66 Govt+<br>128 <sup>\$</sup> Private) |
| 9    | Number of COVID-19 positive patients discharged following treatment today/ till date | 4,403/<br>6,46,555                          |
| 10   | Total number of deaths today/ till date                                              | 50 (19 Private &<br>31 Govt) /10,741        |

\*The district-wise active cases and discharges will vary with yesterday's bulletin due to cross notification.

|           | District wise a                         | Indigeno           |                  | Importe            | ,                |                          |
|-----------|-----------------------------------------|--------------------|------------------|--------------------|------------------|--------------------------|
| S1.<br>No |                                         | Till<br>19.10.2020 | On<br>20.10.2020 | Till<br>19.10.2020 | On<br>20.10.2020 | Total cases<br>till Date |
| 1         | Ariyalur                                | 4253               | 15               | 20                 | 0                | 4288                     |
| 2         | Chengalpattu                            | 41449              | 191              | 5                  | 0                | 41645                    |
| 3         | Chennai                                 | 190862             | 857              | 35                 | 0                | 191754                   |
| 4         | Coimbatore                              | 40063              | 263              | 48                 | 0                | 40374                    |
| 5         | Cuddalore                               | 22386              | 69               | 202                | 0                | 22657                    |
| 6         | Dharmapuri                              | 5026               | 66               | 214                | 0                | 5306                     |
| 7         | Dindigul                                | 9539               | 20               | 77                 | 0                | 9636                     |
| 8         | Erode                                   | 9124               | 72               | 94                 | 0                | 9290                     |
| 9         | Kallakurichi                            | 9595               | 32               | 404                | 0                | 10031                    |
| 10        | Kancheepuram                            | 24479              | 93               | 3                  | 0                | 24575                    |
| 11        | Kanyakumari                             | 14252              | 61               | 109                | 0                | 14422                    |
| 12        | Karur                                   | 3779               | 19               | 46                 | 0                | 3844                     |
| 13        | Krishnagiri                             | 5948               | 26               | 165                | 0                | 6139                     |
| 14        | Madurai                                 | 17926              | 61               | 153                | 0                | 18140                    |
| 15        | Nagapattinam                            | 6198               | 33               | 88                 | 0                | 6319                     |
| 16        | Namakkal                                | 8086               | 95               | 98                 | 0                | 8279                     |
| 17        | Nilgiris                                | 6130               | 31               | 19                 | 0                | 6180                     |
| 18        | Perambalur                              | 2065               | 8                | 2                  | 0                | 2075                     |
| 19        | Pudukottai                              | 10245              | 23               | 33                 | 0                | 10301                    |
| 20        | Ramanathapuram                          | 5755               | 12               | 133                | 0                | 5900                     |
| 21        | Ranipet                                 | 14511              | 29               | 49                 | 0                | 14589                    |
| 22        | Salem                                   | 24905              | 169              | 419                | 0                | 25493                    |
| 23        | Sivagangai                              | 5615               | 22               | 60                 | 0                | 5697                     |
| 24        | Tenkasi                                 | 7691               | 8                | 49                 | 0                | 7748                     |
| 25        | Thanjavur                               | 14539              | 88               | 22                 | 0                | 14649                    |
| 26        | Theni                                   | 15942              | 29               | 45                 | 0                | 16016                    |
| 27        | Thirupathur                             | 6023               | 47               | 110                | 0                | 6180                     |
| 28        | Thiruvallur                             | 36162              | 137              | 8                  | 0                | 36307                    |
| 29        | Thiruvannamalai                         | 16726              | 37               | 393                | 0                | 17156                    |
| 30        | Thiruvarur                              | 9043               | 64               | 37                 | 0                | 9144                     |
| 31        | Thoothukudi                             | 14270              | 37               | 269                | 0                | 14576                    |
| 32        | Tirunelveli                             | 13494              | 22               | 420                | 0                | 13936                    |
| 33        | Tiruppur                                | 11300              | 125              | 11                 | 0                | 11436                    |
| 34        | Trichy                                  | 11899              | 63               | 18                 | 0                | 11980                    |
| 35        | Vellore                                 | 16914              | 73               | 218                | 0                | 17205                    |
| 36        | Villupuram                              | 12996              | 58               | 174                | 0                | 13228                    |
| 37        | Virudhunagar                            | 15057              | 39               | 104                | 0                | 15200                    |
| 38        | Airport Surveillance<br>(International) | 0                  | 0                | 925                | 0                | 925                      |
| 39        | Airport Surveillance<br>(Domestic)      | 0                  | 0                | 982                | 0                | 982                      |
| 40        | Railway Surveillance                    | 0                  | 0                | 428                | 0                | 428                      |
|           | Grand Total                             | 6,84,247           | 3,094            | 6,689              | 0                | 6,94,030                 |

# District wise abstract of COVID-19 positive cases\* (20/10/2020)

\*Note: Figures are reconciled to the respective districts based on detailed epidemiological investigation.

|           | 1                                       | Distillet wise ea       |            | (20/10/2020)    |        |  |
|-----------|-----------------------------------------|-------------------------|------------|-----------------|--------|--|
| S1.<br>No | District                                | Total Positive<br>Cases | Discharged | Active<br>Cases | Death  |  |
| 1         | Ariyalur                                | 4288                    | 4060       | 182             | 46     |  |
| 2         | Chengalpattu                            | 41645                   | 39336      | 1670            | 639    |  |
| 3         | Chennai                                 | 191754                  | 176363     | 11845           | 3546   |  |
| 4         | Coimbatore                              | 40374                   | 36017      | 3831            | 526    |  |
| 5         | Cuddalore                               | 22657                   | 21424      | 969             | 264    |  |
| 6         | Dharmapuri                              | 5306                    | 4479       | 778             | 49     |  |
| 7         | Dindigul                                | 9636                    | 9111       | 344             | 181    |  |
| 8         | Erode                                   | 9290                    | 8246       | 931             | 113    |  |
| 9         | Kallakurichi                            | 10031                   | 9605       | 324             | 102    |  |
| 10        | Kancheepuram                            | 24575                   | 23515      | 694             | 366    |  |
| 11        | Kanyakumari                             | 14422                   | 13484      | 699             | 239    |  |
| 12        | Karur                                   | 3844                    | 3455       | 346             | 43     |  |
| 13        | Krishnagiri                             | 6139                    | 5311       | 733             | 95     |  |
| 14        | Madurai                                 | 18140                   | 16986      | 744             | 410    |  |
| 15        | Nagapattinam                            | 6319                    | 5706       | 509             | 104    |  |
| 16        | Namakkal                                | 8279                    | 7354       | 834             | 91     |  |
| 17        | Nilgiris                                | 6180                    | 5665       | 479             | 36     |  |
| 18        | Perambalur                              | 2075                    | 1972       | 83              | 20     |  |
| 19        | Pudukottai                              | 10301                   | 9804       | 350             | 147    |  |
| 20        | Ramanathapuram                          | 5900                    | 5606       | 167             | 127    |  |
| 21        | Ranipet                                 | 14589                   | 14137      | 279             | 173    |  |
| 22        | Salem                                   | 25493                   | 23160      | 1939            | 394    |  |
| 23        | Sivagangai                              | 5697                    | 5417       | 156             | 124    |  |
| 24        | Tenkasi                                 | 7748                    | 7453       | 144             | 151    |  |
| 25        | Thanjavur                               | 14649                   | 13925      | 512             | 212    |  |
| 26        | Theni                                   | 16016                   | 15567      | 260             | 189    |  |
| 27        | Thirupathur                             | 6180                    | 5784       | 279             | 117    |  |
| 28        | Thiruvallur                             | 36307                   | 34385      | 1315            | 607    |  |
| 29        | Thiruvannamalai                         | 17156                   | 16280      | 619             | 257    |  |
| 30        | Thiruvarur                              | 9144                    | 8531       | 524             | 89     |  |
| 31        | Thoothukudi                             | 14576                   | 13897      | 553             | 126    |  |
| 32        | Tirunelveli                             | 13936                   | 13235      | 495             | 206    |  |
| 33        | Tiruppur                                | 11436                   | 10178      | 1087            | 171    |  |
| 34        | Trichy                                  | 11980                   | 11201      | 616             | 163    |  |
| 35        | Vellore                                 | 17205                   | 16211      | 700             | 294    |  |
| 36        | Villupuram                              | 13228                   | 12597      | 527             | 104    |  |
| 37        | Virudhunagar                            | 15200                   | 14779      | 203             | 218    |  |
| 38        | Airport Surveillance<br>(International) | 925                     | 921        | 3               | 1      |  |
| 39        | Airport Surveillance<br>(Domestic)      | 982                     | 970        | 11              | 1      |  |
| 40        | Railway Surveillance                    | 428                     | 428        | 0               | 0      |  |
|           | Grand Total                             | 6,94,030                | 6,46,555   | 36,734          | 10,741 |  |