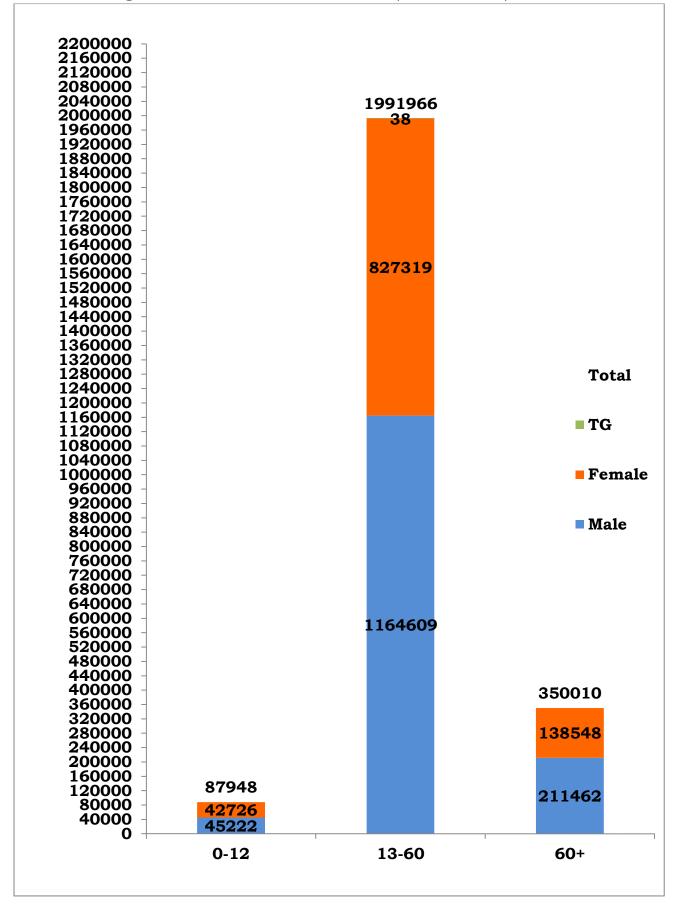

\*The district-wise active cases and discharges will vary with yesterday's bulletin due to cross notification.

| S1. |                                         | Indigeno   | us Cases   | Importe    | ted Cases Tot |            |  |
|-----|-----------------------------------------|------------|------------|------------|---------------|------------|--|
| No  | District                                | Till       | On         | Till       | On            | cases till |  |
|     |                                         | 20.06.2021 | 21.06.2021 | 20.06.2021 | 21.06.2021    | Date       |  |
| 1   | Ariyalur                                | 14189      | 83         | 20         | 0             | 14292      |  |
| 2   | Chengalpattu                            | 154113     | 310        | 5          | 0             | 154428     |  |
| 3   | Chennai                                 | 529164     | 439        | 47         | 0             | 529650     |  |
| 4   | Coimbatore                              | 212442     | 891        | 51         | 0             | 213384     |  |
| 5   | Cuddalore                               | 56336      | 189        | 203        | 0             | 56728      |  |
| 6   | Dharmapuri                              | 23207      | 116        | 216        | 0             | 23539      |  |
| 7   | Dindigul                                | 30989      | 78         | 77         | 0             | 31144      |  |
| 8   | Erode                                   | 83564      | 795        | 94         | 0             | 84453      |  |
| 9   | Kallakurichi                            | 25439      | 147        | 404        | 0             | 25990      |  |
| 10  | Kancheepuram                            | 69327      | 103        | 4          | 0             | 69434      |  |
| 11  | Kanyakumari                             | 57820      | 133        | 124        | 0             | 58077      |  |
| 12  | Karur                                   | 21340      | 101        | 47         | 0             | 21488      |  |
| 13  | Krishnagiri                             | 38331      | 167        | 228        | 0             | 38726      |  |
| 14  | Madurai                                 | 71128      | 144        | 171        | 0             | 71443      |  |
| 15  | Nagapattinam                            | 37002      | 120        | 92         | 0             | 37214      |  |
| 16  | Namakkal                                | 42307      | 314        | 107        | 0             | 42728      |  |
| 17  | Nilgiris                                | 27114      | 166        | 44         | 0             | 27324      |  |
| 18  | Perambalur                              | 10751      | 37         | 3          | 0             | 10791      |  |
| 19  | Pudukottai                              | 26157      | 86         | 35         | 0             | 26278      |  |
| 20  | Ramanathapuram                          | 19174      | 49         | 135        | 0             | 19358      |  |
| 21  | Ranipet                                 | 39938      | 132        | 49         | 0             | 40119      |  |
| 22  | Salem                                   | 83379      | 511        | 436        | 0             | 84326      |  |
| 23  | Sivagangai                              | 16815      | 73         | 107        | 1             | 16996      |  |
| 24  | Tenkasi                                 | 26170      | 51         | 58         | 0             | 26279      |  |
| 25  | Thanjavur                               | 60755      | 388        | 22         | 0             | 61165      |  |
| 26  | Theni                                   | 41661      | 77         | 45         | 0             | 41783      |  |
| 27  | Thirupathur                             | 26998      | 71         | 118        | 0             | 27187      |  |
| 28  | Thiruvallur                             | 109481     | 197        | 10         | 0             | 109688     |  |
| 29  | Thiruvannamalai                         | 47302      | 194        | 398        | 0             | 47894      |  |
| 30  | Thiruvarur                              | 36035      | 103        | 38         | 0             | 36176      |  |
| 31  | Thoothukudi                             | 53289      | 99         | 275        | 0             | 53663      |  |
| 32  | Tirunelveli                             | 46644      | 45         | 427        | 0             | 47116      |  |
| 33  | Tiruppur                                | 78713      | 458        | 11         | 0             | 79182      |  |
| 34  | Trichy                                  | 67079      | 251        | 60         | 0             | 67390      |  |
| 35  | Vellore                                 | 44704      | 85         | 1586       | 2             | 46377      |  |
| 36  | Villupuram                              | 41458      | 115        | 174        | 0             | 41747      |  |
| 37  | Virudhunagar                            | 43649      | 106        | 104        | 0             | 43859      |  |
| 38  | Airport Surveillance<br>(International) | 0          | 0          | 1005       | 0             | 1005       |  |
| 39  | Airport Surveillance<br>(Domestic)      | 0          | 0          | 1075       | 0             | 1075       |  |
| 40  | Railway Surveillance                    | 0          | 0          | 428        | 0             | 428        |  |
|     | Grand Total                             | 24,13,964  | 7,424      | 8,533      | 3             | 24,29,924  |  |