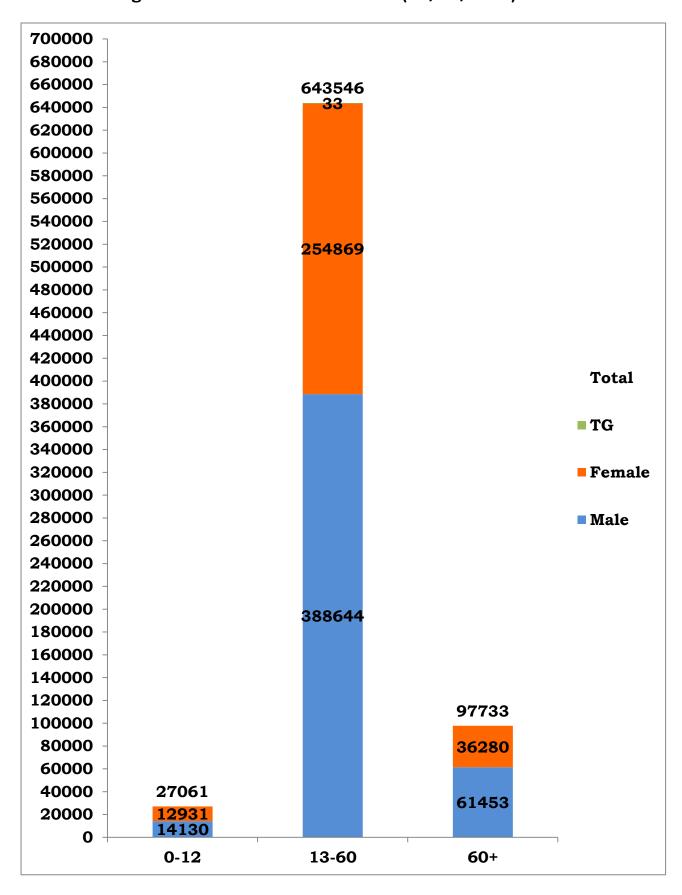

#### Age and Sex distribution till date (21/11/2020)

Tamil Nadu COVID 19 - District Wise Case Details\* (21/11/2020)

| S1.<br>No | District                             | Total Positive<br>Cases | Discharged | Active<br>Cases | Death  |
|-----------|--------------------------------------|-------------------------|------------|-----------------|--------|
| 1         | Ariyalur                             | 4527                    | 4451       | 28              | 48     |
| 2         | Chengalpattu                         | 46717                   | 45125      | 887             | 705    |
| 3         | Chennai                              | 211555                  | 203249     | 4498            | 3808   |
| 4         | Coimbatore                           | 47380                   | 46035      | 748             | 597    |
| 5         | Cuddalore                            | 23980                   | 23568      | 137             | 275    |
| 6         | Dharmapuri                           | 5947                    | 5762       | 135             | 50     |
| 7         | Dindigul                             | 10114                   | 9844       | 77              | 193    |
| 8         | Erode                                | 11871                   | 11448      | 285             | 138    |
| 9         | Kallakurichi                         | 10600                   | 10398      | 96              | 106    |
| 10        | Kancheepuram                         | 27199                   | 26315      | 467             | 417    |
| 11        | Kanyakumari                          | 15516                   | 15116      | 149             | 251    |
| 12        | Karur                                | 4671                    | 4388       | 236             | 47     |
| 13        | Krishnagiri                          | 7222                    | 6850       | 260             | 112    |
| 14        | Madurai                              | 19479                   | 18779      | 264             | 436    |
| 15        | Nagapattinam                         | 7409                    | 7007       | 279             | 123    |
| 16        | Namakkal                             | 10100                   | 9726       | 274             | 100    |
| 17        | Nilgiris                             | 7202                    | 7026       | 136             | 40     |
| 18        | Perambalur                           | 2231                    | 2206       | 4               | 21     |
| 19        | Pudukottai                           | 11026                   | 10749      | 123             | 154    |
| 20        | Ramanathapuram                       | 6162                    | 5987       | 44              | 131    |
| 21        | Ranipet                              | 15480                   | 15160      | 142             | 178    |
| 22        | Salem                                | 29199                   | 28139      | 627             | 433    |
| 23        | Sivagangai                           | 6205                    | 6011       | 68              | 126    |
| 24        | Tenkasi                              | 7972                    | 7771       | 46              | 155    |
| 25        | Thanjavur                            | 16181                   | 15774      | 181             | 226    |
| 26        | Theni                                | 16499                   | 16275      | 30              | 194    |
| 27        | Thirupathur                          | 7143                    | 6931       | 92              | 120    |
| 28        | Thiruvallur                          | 40265                   | 38956      | 664             | 645    |
| 29        | Thiruvannamalai                      | 18449                   | 17968      | 210             | 271    |
| 30        | Thiruvarur                           | 10278                   | 9994       | 182             | 102    |
| 31        | Thoothukudi                          | 15542                   | 15279      | 128             | 135    |
| 32        | Tirunelveli                          | 14684                   | 14327      | 148             | 209    |
| 33        | Tiruppur                             | 14763                   | 13907      | 650             | 206    |
| 34        | Trichy                               | 13194                   | 12874      | 149             | 171    |
| 35        | Vellore                              | 19024                   | 18459      | 239             | 326    |
| 36        | Villupuram                           | 14446                   | 14195      | 141             | 110    |
| 37        | Virudhunagar                         | 15762                   | 15458      | 79              | 225    |
| 38        | Airport Surveillance (International) | 925                     | 922        | 2               | 1      |
| 39        | Airport Surveillance<br>(Domestic)   | 993                     | 981        | 11              | 1      |
| 40        | Railway Surveillance                 | 428                     | 428        | 0               | 0      |
|           | Grand Total                          | 7,68,340                | 7,43,838   | 12,916          | 11,586 |