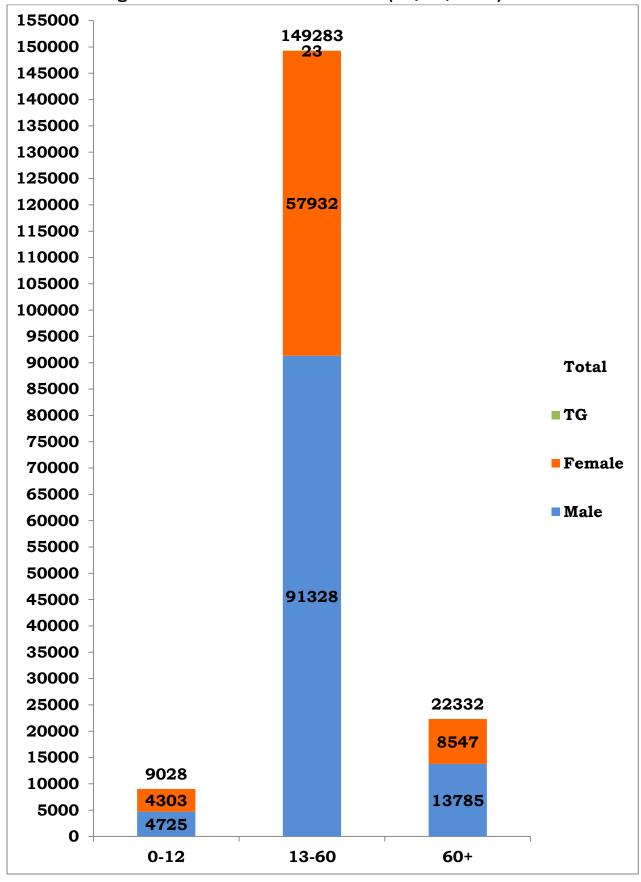

<sup>\*</sup>Note: Figures are reconciled to the respective districts based on detailed epidemiological investigation

Age and Sex distribution till date (21/07/2020)

Tamil Nadu COVID 19 - District Wise Case Details (21/07/2020)